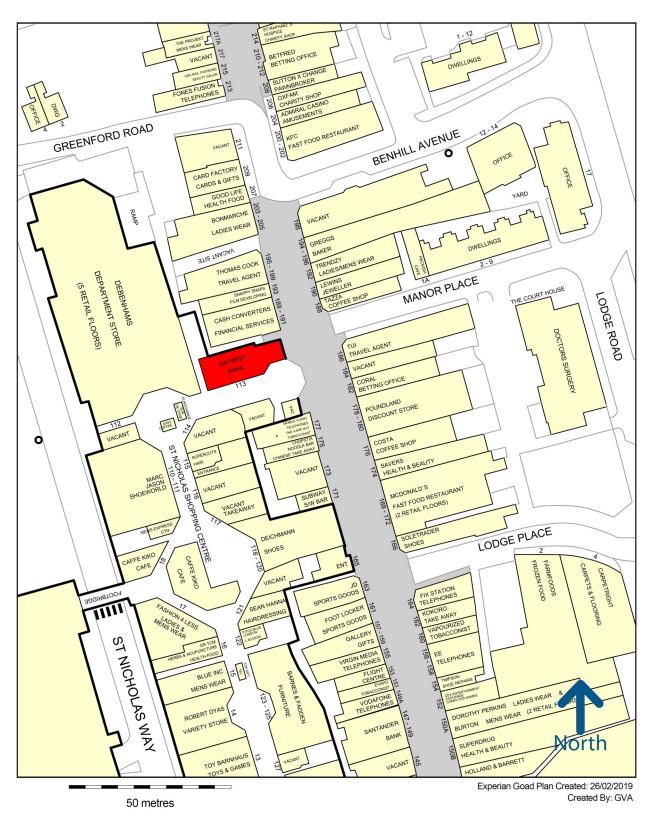

The subject property is within the St Nicholas Shopping Centre, which is one of the two covered shopping centres in Sutton, and fronts the pedestrianised High Street. Nearby retailers include, Bonmarche, Greggs, Thomas Cook and Costa Coffee.