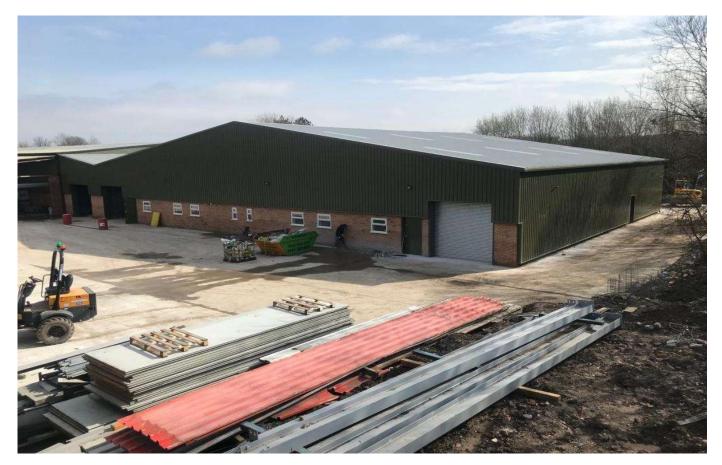

### **DESCRIPTION**

The property comprises of a factory / warehouse unit, which is under construction now, with front and rear elevations in brick, with profile steel cladding above.

The roof will be clad in double skin profile steel with double skin filon roof lights.

The eaves height will be 5.5 metres approximately.

Externally there is loading yard with two roller shutter doors.

The premises will be designed for a flexible office layout and can be completed to prospective tenants requirements.

To the rear, there is a private yard, for storage.

The unit is available as a whole or in two parts.