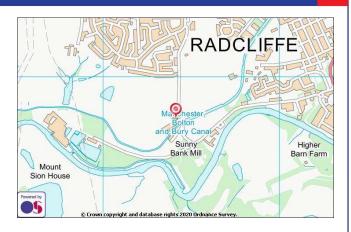

### LOCATION

The premises are situated on Cams Lane, which inter connects with Harper Fold Lane, just off the A665 Bolton Road. Bolton Road links Radcliffe to the A58, which in turn links Bury to Bolton, the premises are equally distant from the M66 and the M61 Motorways. The property is approached by a private road.