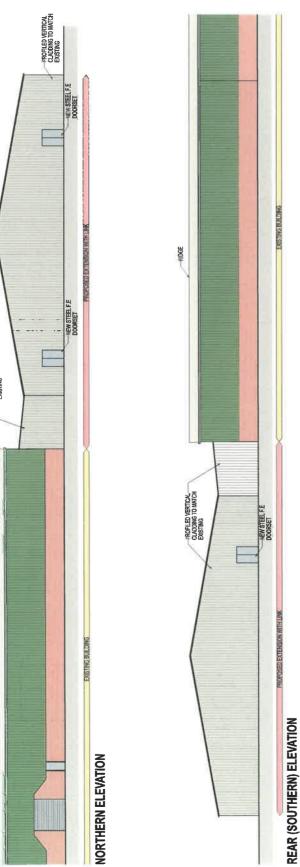

### REAR (SOUTHERN) ELEVATION

PLANNING

QUENT/PROJECT
G & G PRODUCTS LTD
SUNNYBANK MILL

REV, DATE NOTES

DRAWING TITLE
EXISTING ELEVATIONS

PL04

THES PRAINMED IS POSITETED BY COPPRIGNT, AND MASS NOT BE COPED ON THE PROPOSED WITHOUT THE WHITTEN CONSERT OF 0.0 PARTITIONING THE STATE IN TABLETS. NO DIMENSIONS AND ET DIES STALLED FROM THIS DIMENSION, ALL MEDICATIVE.

7 9

œ 9

SCALE 1:200 0m 2 4

LONDON 19 BEDFORD ROW LONDON WC1R 4EB T. 020 7500 6668 E. london@rgp.uk.com

architects

PROPOSED EXTENSION WITH THE PROFILED VERTICAL CLADDING TO MATCH EXISTING RIDGE EXISTING BUILDING **NORTHERN ELEVATION** 

## **SOUTHERN ELEVATION**

INACCIONACE WITH THE RECURREMENTS OF THE COM REGULATIONS 2019
THE FOLLOWING ORNERING THE STREAM, ALACENS WAVE, MOT REEN DESIGNATION OF THE THE STREAM PROPERTY OF THE PROPERTY OF THE PROPERTY OF THE PROPERTY OF THE WORKEN

## **NORTHERN ELEVATION**

| REV. | DATE             | REV. DATE NOTES    | N |
|------|------------------|--------------------|---|
| CLE  | CLIENT / PROJECT | JECT               |   |
| တ    | GP               | G & G PRODUCTS LTD |   |
| Ü    | NNV              | SUNNYBANK MILL     |   |