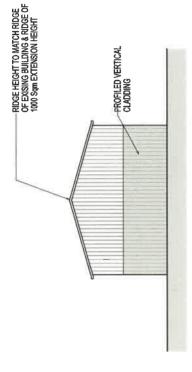

RIDGE HEIGHT TO MATCH EXISTING BUILDING NEW BUILDING 33,4m NEW BUILDING m8.7 **SECTION A-A @ 1:200** INDICATIVE SECTION THROUGH EXISTING BUILDING RIDGE

55 200 Sq.m UNIT 1000 Sq.m G.E.A UNIT Sunny Bank Mill Works

7 9

œ 9

SCALE 1:200 0m 2 4

LONDON 19 BEDFORD ROW LONDON WC1R 4EB T. 020 7500 6668 E. london@rgp.uk.com

architects

PROPOSED EXTENSION WITH THE PROFILED VERTICAL CLADDING TO MATCH EXISTING RIDGE EXISTING BUILDING **NORTHERN ELEVATION** 