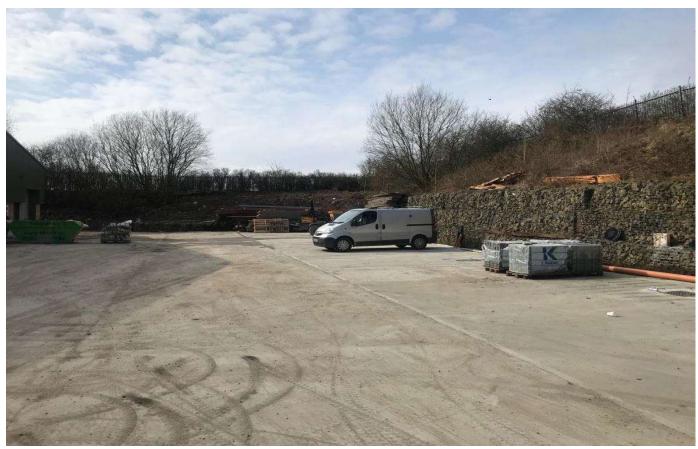

To the rear, there is a private yard, for storage.

The unit is available as a whole or in two parts.