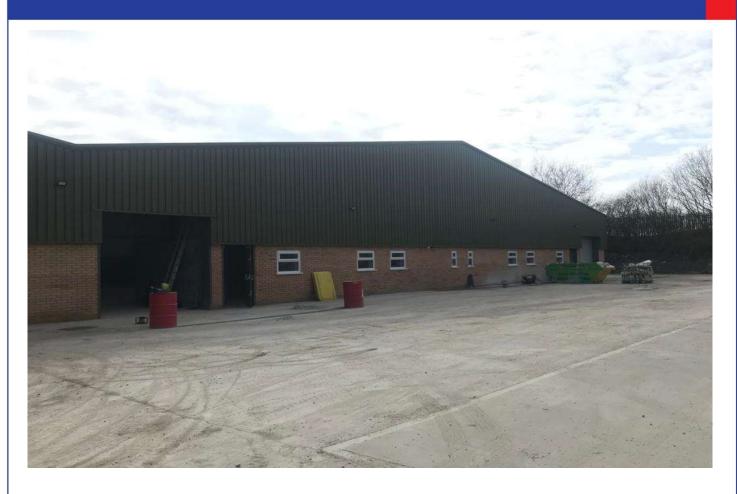

### **DESCRIPTION**

The property comprises of a factory / warehouse unit, which is under construction now, with front and rear elevations in brick, with profile steel cladding above.

The roof will be clad in double skin profile steel with double skin filon roof lights.

The eaves height will be 5.5 metres approximately.

Externally there is loading yard with two roller shutter doors.

The premises will be designed for a flexible office layout and can be completed to prospective tenants requirements.

To the rear, there is a private yard, for storage.

The unit is available as a whole or in two parts.