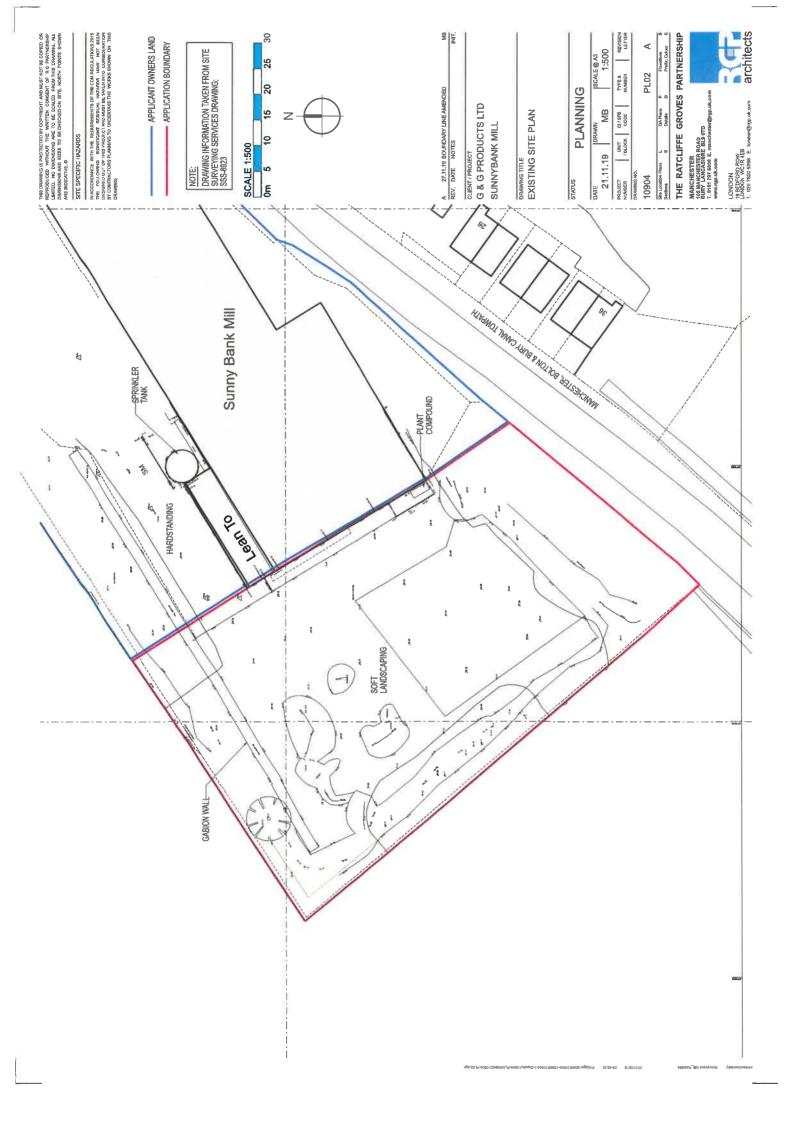

### LOCATION

The premises are situated on Cams Lane, which inter connects with Harper Fold Lane, just off the A665 Bolton Road. Bolton Road links Radcliffe to the A58, which in turn links Bury to Bolton, the premises are equally distant from the M66 and the M61 Motorways. The property is approached by a private road.

To the rear, there is a private yard, for storage.

The unit is available as a whole or in two parts.