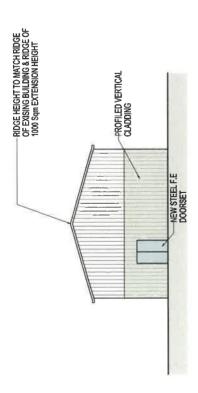

RIDGE HEIGHT TO MATCH EXISTING BUILDING NEW BUILDING 33,4m NEW BUILDING m8.7 **SECTION A-A @ 1:200** INDICATIVE SECTION THROUGH EXISTING BUILDING RIDGE

55 200 Sq.m UNIT 1000 Sq.m G.E.A UNIT Sunny Bank Mill Works

7 9

œ 9

SCALE 1:200 0m 2 4

LONDON 19 BEDFORD ROW LONDON WC1R 4EB T. 020 7500 6668 E. london@rgp.uk.com

architects

PROPOSED EXTENSION WITH THE PROFILED VERTICAL CLADDING TO MATCH EXISTING RIDGE EXISTING BUILDING **NORTHERN ELEVATION** 