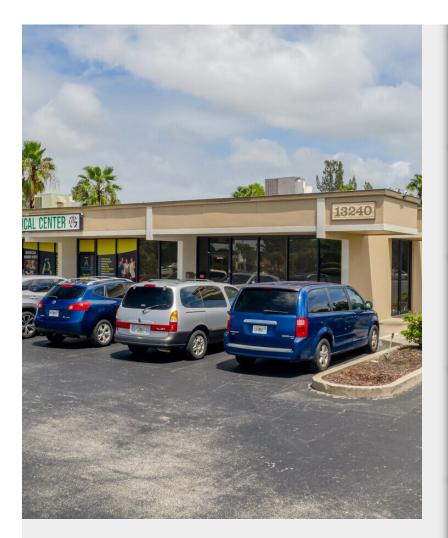

# North River Medical Center

13240 N Cleveland Ave, North Fort Myers, FL 33903

Igor Davidovich Top Realty Group of Florida 117 Shady Pky,Sarasota, FL 34232 damia3510@gmail.com (941) 677-2686

| Rental Rate:            | \$10.00 - \$11.00 /SF/Yr |
|-------------------------|--------------------------|
| Total Space Available:  | 6,600 SF                 |
| Max. Contiguous:        | 4,200.00 SF              |
| Property Type:          | Office                   |
| Property Subtype:       | Medical                  |
| Building Class:         | В                        |
| Rentable Building Area: | 14,020 SF                |
| Year Built:             | 1979                     |
| Walk Score ®:           | 27 (Car-Dependent)       |
| Rental Rate Mo:         | \$0.92 USD/SF/Mo         |

## **North River Medical Center**

\$10.00 - \$11.00 /SF/Yr

This property is located on N. Cleveland Avenue just north of the Caloosahatchee River, close to downtown Fort Myers and the central business district. This center is perfect for any medical, retail, adult day care center. It is also great for a hair salon or general professional use due to the high exposure along N Cleveland Ave....

## 13240 N Cleveland Ave, North Fort Myers, FL 33903

This property is located on N. Cleveland Avenue just north of the Caloosahatchee River, close to downtown Fort Myers and the central business district. This center is perfect for any medical, retail, adult day care center. It is also great for a hair salon or general professional use due to the high exposure along N Cleveland Ave.