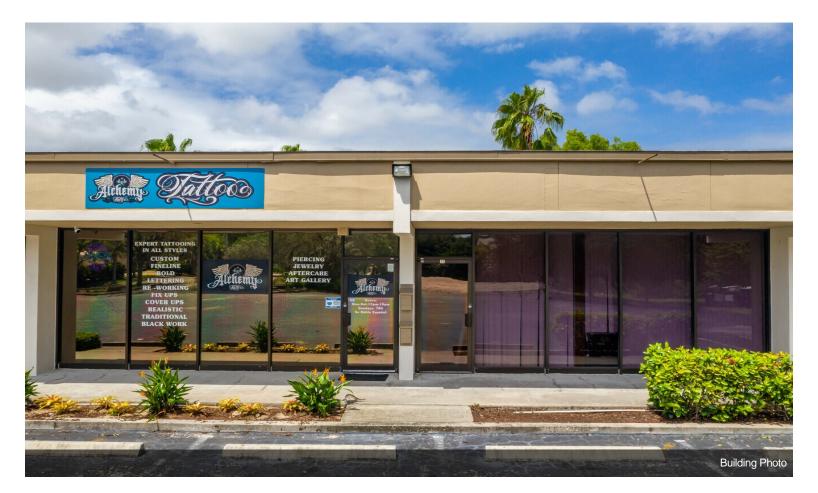

# North River Medical Center

13240 N Cleveland Ave, North Fort Myers, FL 33903

Igor Davidovich Top Realty Group of Florida 117 Shady Pky,Sarasota, FL 34232 damia3510@gmail.com (941) 677-2686

| Rental Rate:            | \$10.00 - \$11.00 /SF/Yr |
|-------------------------|--------------------------|
| Total Space Available:  | 6,600 SF                 |
| Max. Contiguous:        | 4,200.00 SF              |
| Property Type:          | Office                   |
| Property Subtype:       | Medical                  |
| Building Class:         | В                        |
| Rentable Building Area: | 14,020 SF                |
| Year Built:             | 1979                     |
| Walk Score ®:           | 27 (Car-Dependent)       |
| Rental Rate Mo:         | \$0.92 USD/SF/Mo         |

## **North River Medical Center**

\$10.00 - \$11.00 /SF/Yr

This property is located on N. Cleveland Avenue just north of the Caloosahatchee River, close to downtown Fort Myers and the central business district. This center is perfect for any medical, retail, adult day care center. It is also great for a hair salon or general professional use due to the high exposure along N Cleveland Ave....

## 13240 N Cleveland Ave, North Fort Myers, FL 33903

This property is located on N. Cleveland Avenue just north of the Caloosahatchee River, close to downtown Fort Myers and the central business district. This center is perfect for any medical, retail, adult day care center. It is also great for a hair salon or general professional use due to the high exposure along N Cleveland Ave.