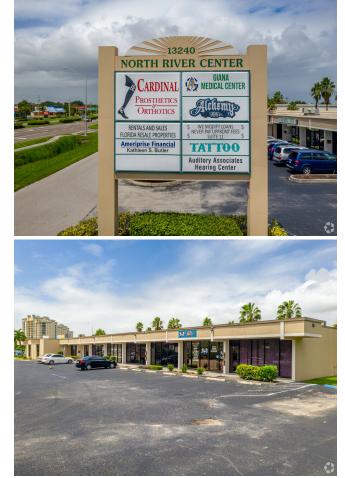

# North River Medical Center

13240 N Cleveland Ave, North Fort Myers, FL 33903

Igor Davidovich Top Realty Group of Florida 117 Shady Pky,Sarasota, FL 34232 damia3510@gmail.com (941) 677-2686

| Rental Rate:            | \$10.00 - \$11.00 /SF/Yr |
|-------------------------|--------------------------|
| Total Space Available:  | 6,600 SF                 |
| Max. Contiguous:        | 4,200.00 SF              |
| Property Type:          | Office                   |
| Property Subtype:       | Medical                  |
| Building Class:         | В                        |
| Rentable Building Area: | 14,020 SF                |
| Year Built:             | 1979                     |
| Walk Score ®:           | 27 (Car-Dependent)       |
| Rental Rate Mo:         | \$0.92 USD/SF/Mo         |

## **North River Medical Center**

\$10.00 - \$11.00 /SF/Yr

This property is located on N. Cleveland Avenue just north of the Caloosahatchee River, close to downtown Fort Myers and the central business district. This center is perfect for any medical, retail, adult day care center. It is also great for a hair salon or general professional use due to the high exposure along N Cleveland Ave....

## 13240 N Cleveland Ave, North Fort Myers, FL 33903

This property is located on N. Cleveland Avenue just north of the Caloosahatchee River, close to downtown Fort Myers and the central business district. This center is perfect for any medical, retail, adult day care center. It is also great for a hair salon or general professional use due to the high exposure along N Cleveland Ave.