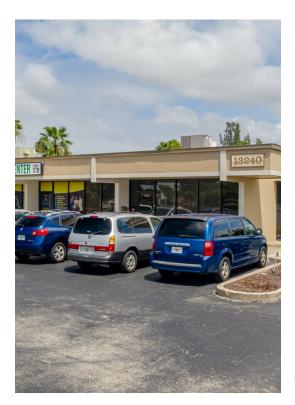

# North River Medical Center

13240 N Cleveland Ave, North Fort Myers, FL 33903

Igor Davidovich Top Realty Group of Florida 117 Shady Pky,Sarasota, FL 34232 damia3510@gmail.com (941) 677-2686

| Rental Rate:            | \$10.00 - \$11.00 /SF/Yr |
|-------------------------|--------------------------|
| Total Space Available:  | 6,600 SF                 |
| Max. Contiguous:        | 4,200.00 SF              |
| Property Type:          | Office                   |
| Property Subtype:       | Medical                  |
| Building Class:         | В                        |
| Rentable Building Area: | 14,020 SF                |
| Year Built:             | 1979                     |
| Walk Score ®:           | 27 (Car-Dependent)       |
| Rental Rate Mo:         | \$0.92 USD/SF/Mo         |

## **North River Medical Center**

\$10.00 - \$11.00 /SF/Yr

This property is located on N. Cleveland Avenue just north of the Caloosahatchee River, close to downtown Fort Myers and the central business district. This center is perfect for any medical, retail, adult day care center. It is also great for a hair salon or general professional use due to the high exposure along N Cleveland Ave....

## 13240 N Cleveland Ave, North Fort Myers, FL 33903

This property is located on N. Cleveland Avenue just north of the Caloosahatchee River, close to downtown Fort Myers and the central business district. This center is perfect for any medical, retail, adult day care center. It is also great for a hair salon or general professional use due to the high exposure along N Cleveland Ave.