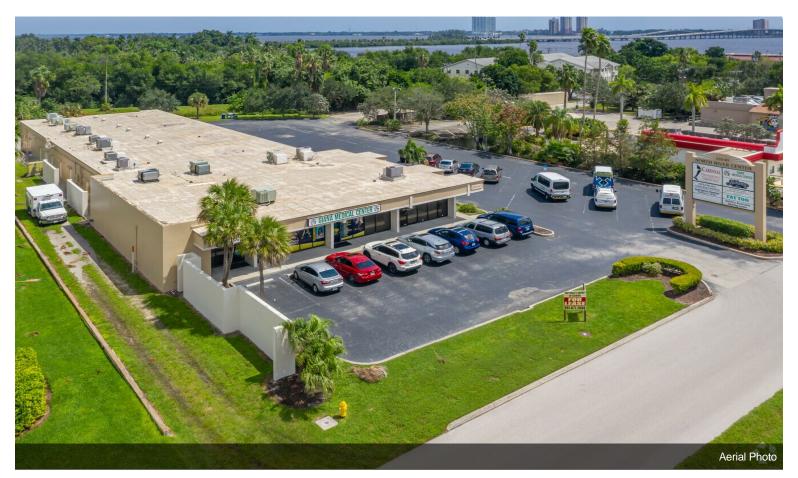

# North River Medical Center

13240 N Cleveland Ave, North Fort Myers, FL 33903

Igor Davidovich Top Realty Group of Florida 117 Shady Pky,Sarasota, FL 34232 damia3510@gmail.com (941) 677-2686

| Rental Rate:            | \$10.00 - \$11.00 /SF/Yr |
|-------------------------|--------------------------|
| Total Space Available:  | 6,600 SF                 |
| Max. Contiguous:        | 4,200.00 SF              |
| Property Type:          | Office                   |
| Property Subtype:       | Medical                  |
| Building Class:         | В                        |
| Rentable Building Area: | 14,020 SF                |
| Year Built:             | 1979                     |
| Walk Score ®:           | 27 (Car-Dependent)       |
| Rental Rate Mo:         | \$0.92 USD/SF/Mo         |

## **North River Medical Center**

\$10.00 - \$11.00 /SF/Yr

This property is located on N. Cleveland Avenue just north of the Caloosahatchee River, close to downtown Fort Myers and the central business district. This center is perfect for any medical, retail, adult day care center. It is also great for a hair salon or general professional use due to the high exposure along N Cleveland Ave....

## 13240 N Cleveland Ave, North Fort Myers, FL 33903

This property is located on N. Cleveland Avenue just north of the Caloosahatchee River, close to downtown Fort Myers and the central business district. This center is perfect for any medical, retail, adult day care center. It is also great for a hair salon or general professional use due to the high exposure along N Cleveland Ave.