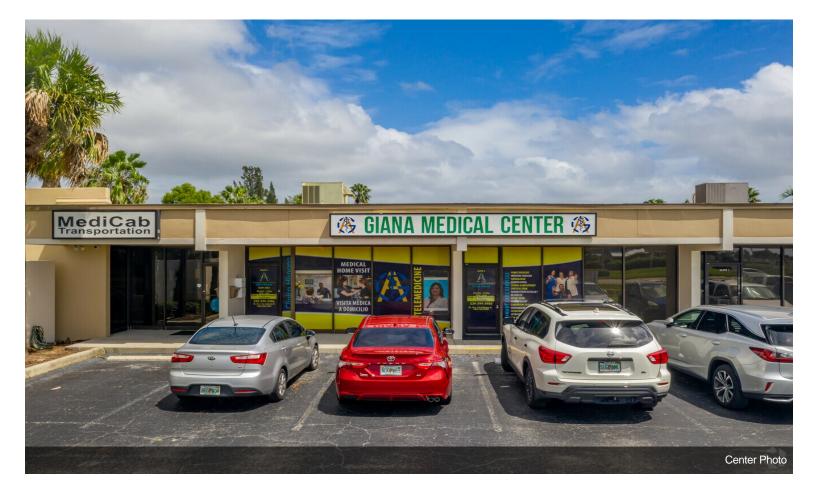

# North River Medical Center

13240 N Cleveland Ave, North Fort Myers, FL 33903

Igor Davidovich Top Realty Group of Florida 117 Shady Pky,Sarasota, FL 34232 damia3510@gmail.com (941) 677-2686

| Rental Rate:            | \$10.00 - \$11.00 /SF/Yr |
|-------------------------|--------------------------|
| Total Space Available:  | 6,600 SF                 |
| Max. Contiguous:        | 4,200.00 SF              |
| Property Type:          | Office                   |
| Property Subtype:       | Medical                  |
| Building Class:         | В                        |
| Rentable Building Area: | 14,020 SF                |
| Year Built:             | 1979                     |
| Walk Score ®:           | 27 (Car-Dependent)       |
| Rental Rate Mo:         | \$0.92 USD/SF/Mo         |

## **North River Medical Center**

\$10.00 - \$11.00 /SF/Yr

This property is located on N. Cleveland Avenue just north of the Caloosahatchee River, close to downtown Fort Myers and the central business district. This center is perfect for any medical, retail, adult day care center. It is also great for a hair salon or general professional use due to the high exposure along N Cleveland Ave....

## 13240 N Cleveland Ave, North Fort Myers, FL 33903

This property is located on N. Cleveland Avenue just north of the Caloosahatchee River, close to downtown Fort Myers and the central business district. This center is perfect for any medical, retail, adult day care center. It is also great for a hair salon or general professional use due to the high exposure along N Cleveland Ave.