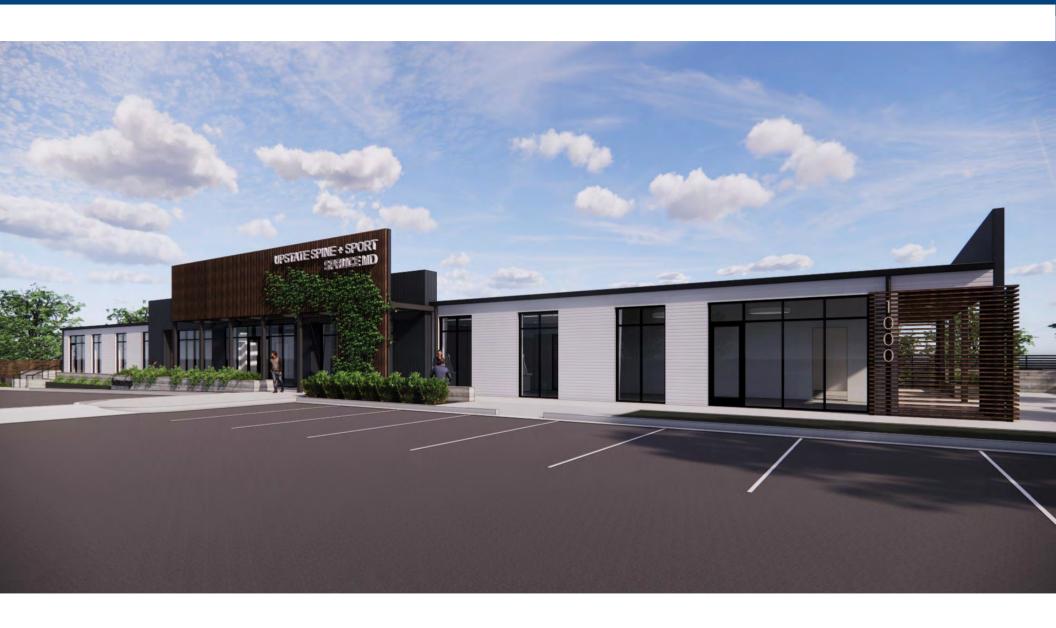

### **ANCHOR TENANTS:**

UPSTATE SPINE & SPORT | SPRUCE MD

Population (2021)

6,865

Projected Pop. (2026)

7,079

Avg. Household Income

\$69,352 (2021)

#### **LEASING PLAN**

**SUITE 100: 2,240 SF** 

**SUITE 101: 2,000 SF** 

**SUITE 101-B: 1,500 SF** 