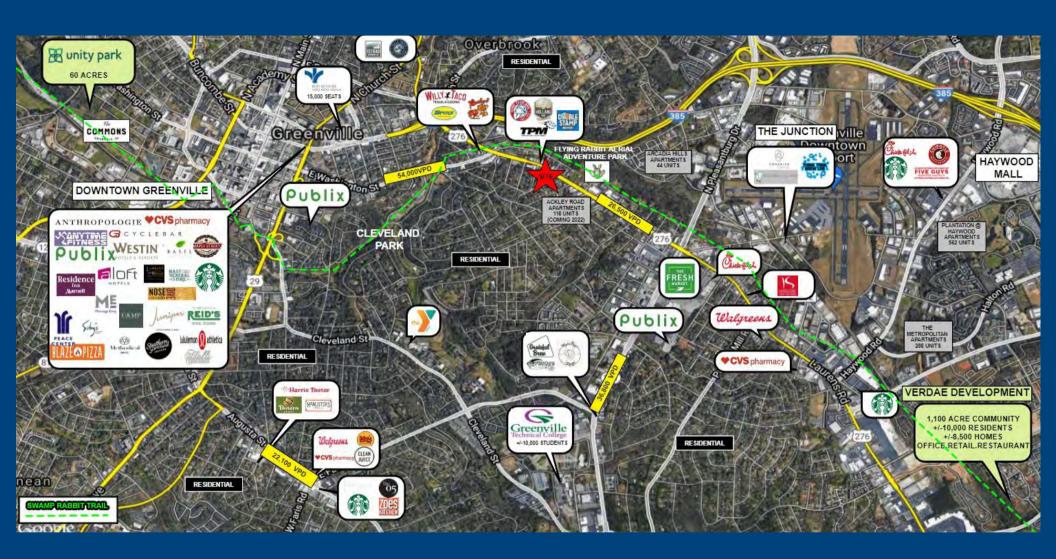

#### AVAILABLE FOR LEASE







# **AVAILABLE FOR LEASE**



### **ANCHOR TENANTS:**

UPSTATE SPINE & SPORT | SPRUCE MD







Population (2021)

6,865

Projected Pop. (2026)

7,079

Avg. Household Income

\$69,352 (2021)

\$81,760 (2026)

# 2 MILES

Population (2021)

35,633

Projected Pop. (2026)

37,237

Avg. Household Income

\$104,191 (2021)

\$120,240 (2026)



Population (2021)

70,311

Projected Pop. (2026)

74,650

Avg. Household Income

\$103,847 (2021)

\$118,580 (2026)

# **AERIAL VIEW**





## SITE PLAN

#### **LEASING PLAN**



**SUITE 100: 2,240 SF** 

**SUITE 101: 2,000 SF** 

**SUITE 101-B: 1,500 SF** 



## **AERIAL**



# CONTACTUS

#### **BRAYDEN WYNN**

Broker/CCIM bwynn@collettre.com 864.752.0304

#### **OFFICE ADDRESS**

217 A East Washington St Greenville, SC 29601

WEBSITE

collettre.com