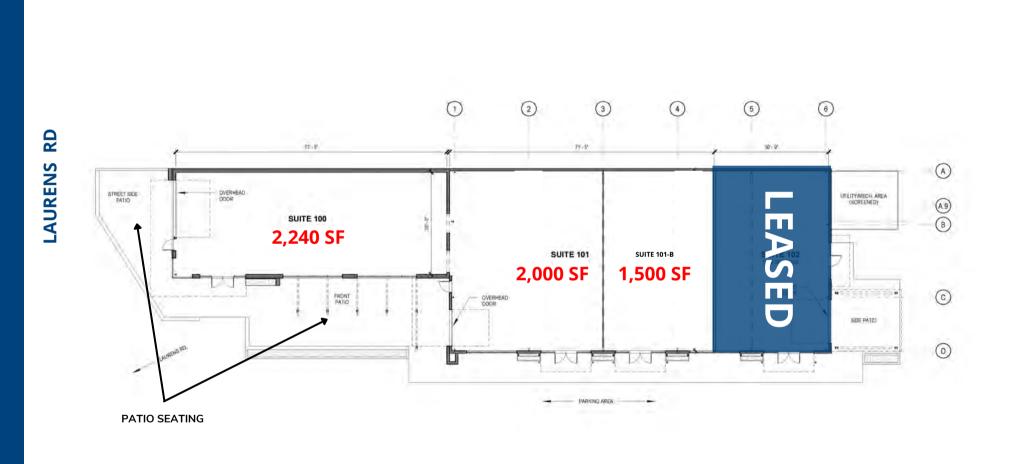

#### **LEASING PLAN**

**SUITE 100: 2,240 SF** 

**SUITE 101: 2,000 SF** 

**SUITE 101-B: 1,500 SF** 