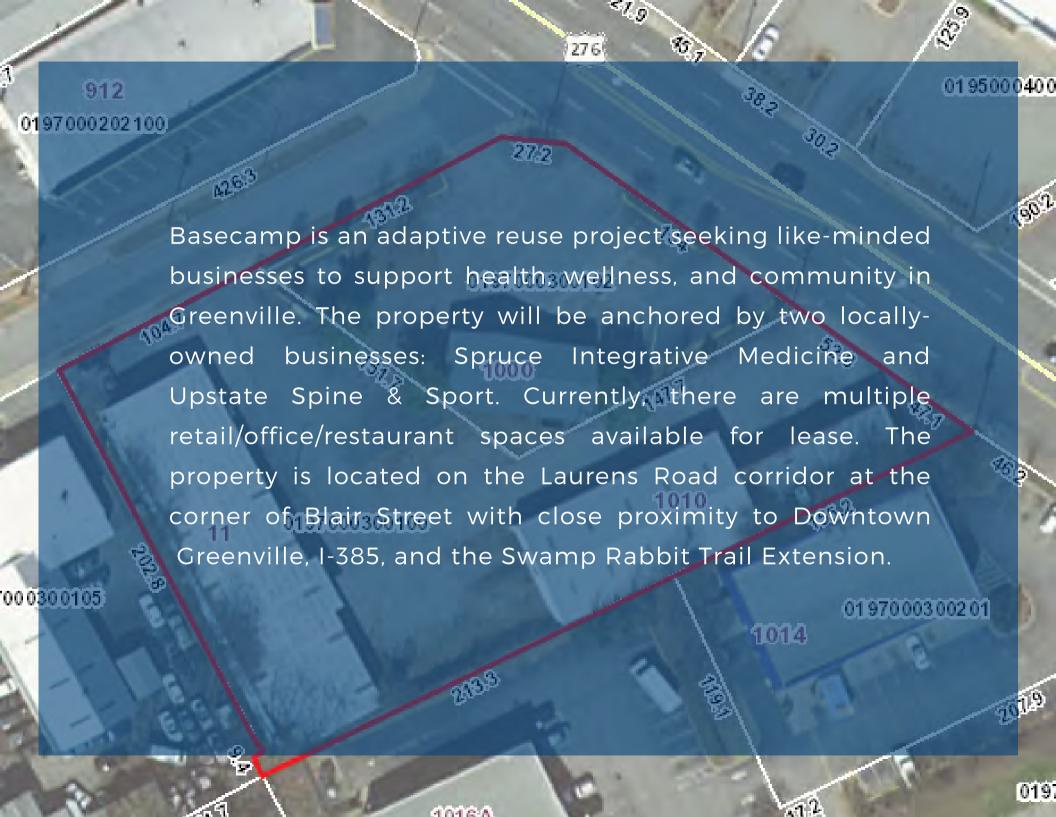

#### AVAILABLE FOR LEASE







# **AVAILABLE FOR LEASE**



### **ANCHOR TENANTS:**

UPSTATE SPINE & SPORT | SPRUCE MD







Population (2021)

6,865

Projected Pop. (2026)

7,079

Avg. Household Income

\$69,352 (2021)

\$81,760 (2026)

# 2 MILES

Population (2021)

35,633

Projected Pop. (2026)

37,237

Avg. Household Income

\$104,191 (2021)

\$120,240 (2026)



Population (2021)

70,311

Projected Pop. (2026)

74,650

Avg. Household Income

\$103,847 (2021)

\$118,580 (2026)

# **AERIAL VIEW**





## SITE PLAN

#### **LEASING PLAN**



**SUITE 100: 2,240 SF** 

**SUITE 101: 2,000 SF** 

**SUITE 101-B: 1,500 SF** 



## **AERIAL**



# CONTACTUS

#### **BRAYDEN WYNN**

Broker/CCIM bwynn@collettre.com 864.752.0304

#### **OFFICE ADDRESS**

217 A East Washington St Greenville, SC 29601

WEBSITE

collettre.com