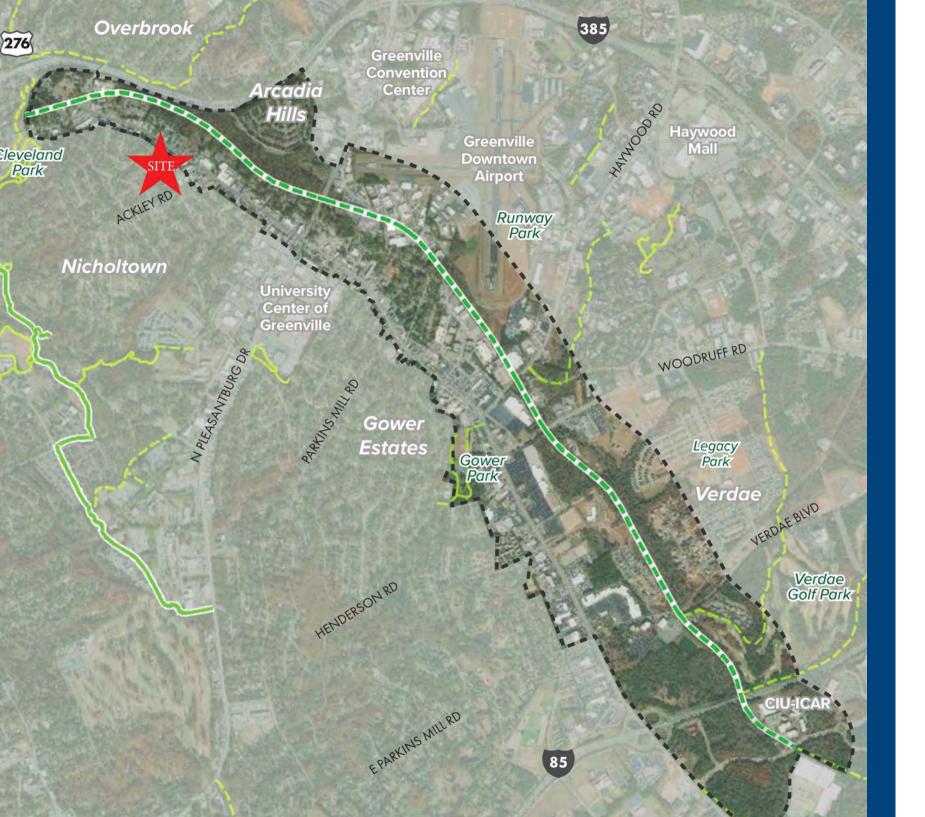

#### AVAILABLE FOR LEASE







# **AVAILABLE FOR LEASE**



### **ANCHOR TENANTS:**

UPSTATE SPINE & SPORT | SPRUCE MD







Population (2021)

6,865

Projected Pop. (2026)

7,079

Avg. Household Income

\$69,352 (2021)

\$81,760 (2026)

# 2 MILES

Population (2021)

35,633

Projected Pop. (2026)

37,237

Avg. Household Income

\$104,191 (2021)

\$120,240 (2026)



Population (2021)

70,311

Projected Pop. (2026)

74,650

Avg. Household Income

\$103,847 (2021)

\$118,580 (2026)

# **AERIAL VIEW**





## SITE PLAN

#### **LEASING PLAN**



**SUITE 100: 2,240 SF** 

**SUITE 101: 2,000 SF** 

**SUITE 101-B: 1,500 SF** 



## **AERIAL**



# CONTACTUS

#### **BRAYDEN WYNN**

Broker/CCIM bwynn@collettre.com 864.752.0304

#### **OFFICE ADDRESS**

217 A East Washington St Greenville, SC 29601

WEBSITE

collettre.com