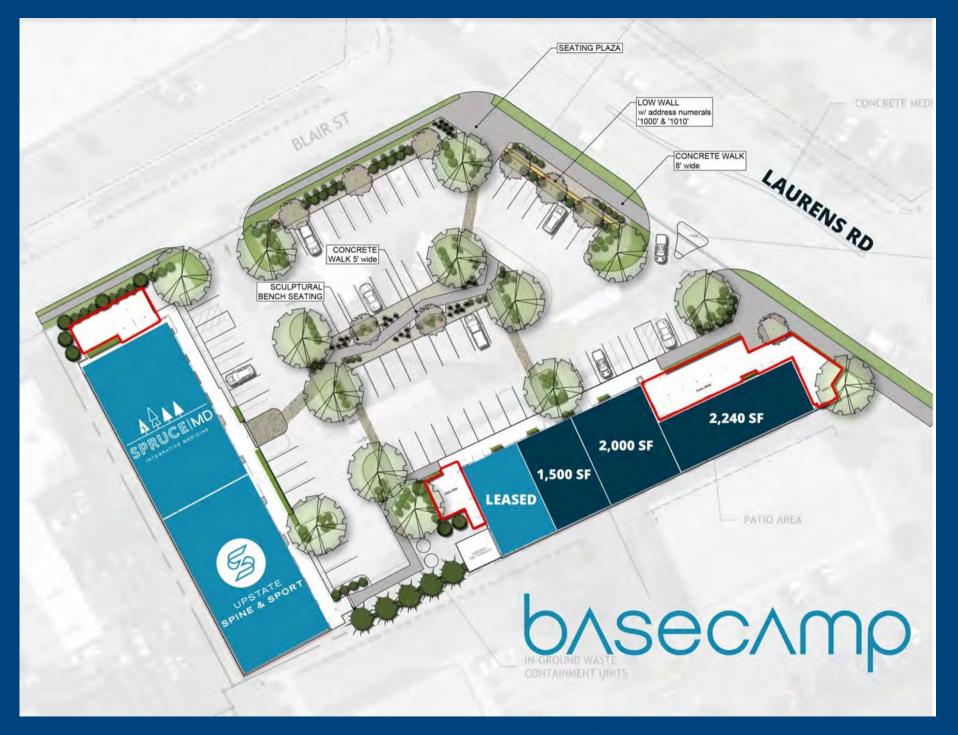

### **ANCHOR TENANTS:**

UPSTATE SPINE & SPORT | SPRUCE MD

Population (2021)

6,865

Projected Pop. (2026)

7,079

Avg. Household Income

\$69,352 (2021)

## SITE PLAN

#### **LEASING PLAN**

**SUITE 100: 2,240 SF** 

**SUITE 101: 2,000 SF** 

**SUITE 101-B: 1,500 SF** 