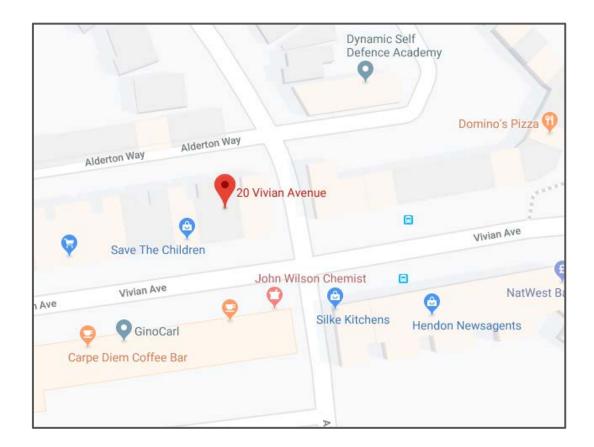

## Location:

The subject property occupies a prominent position on the busy Vivian Avenue. Hendon Central tube station (Northern Line) is located a short walk away.

The surrounding area is predominantly made up of established independent retailers and restaurants. Nearby multiple occupiers include Age UK, Betfred, Save the Children, Sainsbury's and Tesco Express.