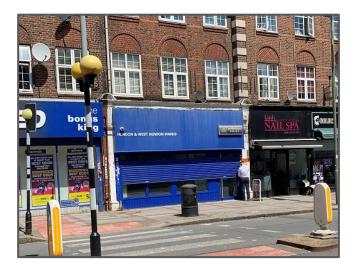

## Location:

The subject property occupies a prominent position on the busy Vivian Avenue. Hendon Central tube station (Northern Line) is located a short walk away.

The surrounding area is predominantly made up of established independent retailers and restaurants. Nearby multiple occupiers include Age UK, Betfred, Save the Children, Sainsbury's and Tesco Express.

## Accommodation:

The unit is arranged over ground floor only and has the following approximate net internal areas:

Ground Floor: 1,051 sq. ft. (97.64 m<sup>2</sup>)