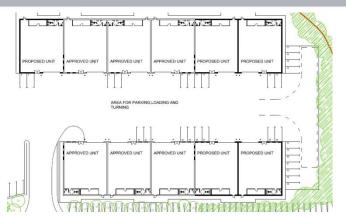

### Description

The property will comprise two terraces of newly constructed steel portal framed industrial/Trade units with accommodation benefiting from:

- Drive-in loading access;
- Relevant WC facilities;
- Minimum working eaves height of 6 metres;
- 3-phase electricity supplies.

#### Accommodation

| The Total Approximate Internal Floor Area:                 |              |           |
|------------------------------------------------------------|--------------|-----------|
|                                                            | Sq Ft        | Sq M      |
| Terrace 1                                                  | 3,000-18,000 | 279-1,672 |
| Terrace 2                                                  | 3,000-15,000 | 279-1,394 |
| Total Approximate GIA                                      | 33,000       | 3,066     |
| Note: All floor areas have been scaled of architects plans |              |           |