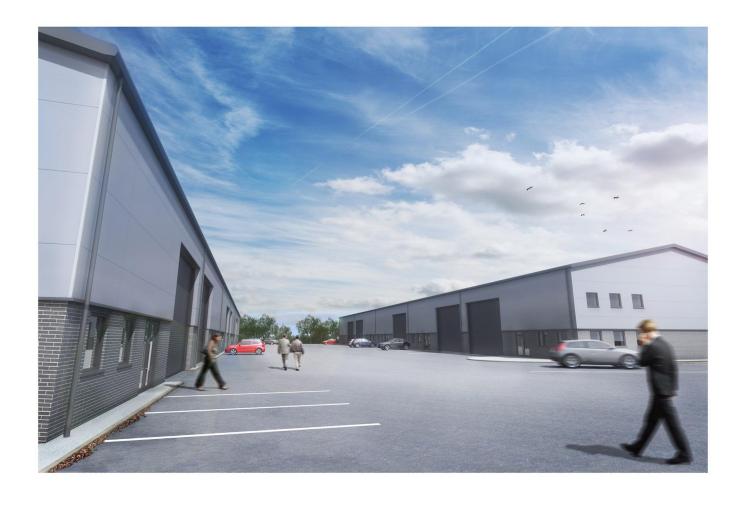

# TO LET

**Ashday Works Business Park Elland Road Elland HX5 9JB** 

- **New Industrial/Trade Units**
- Unit Sizes from 279 to 1,672 Sq Mtrs (3,000 to 18,000 Sq ft)
- Available Autumn 2018

### Description

The property will comprise two terraces of newly constructed steel portal framed industrial/Trade units with accommodation benefiting from:

- Drive-in loading access;
- Relevant WC facilities;
- Minimum working eaves height of 6 metres;
- 3-phase electricity supplies.