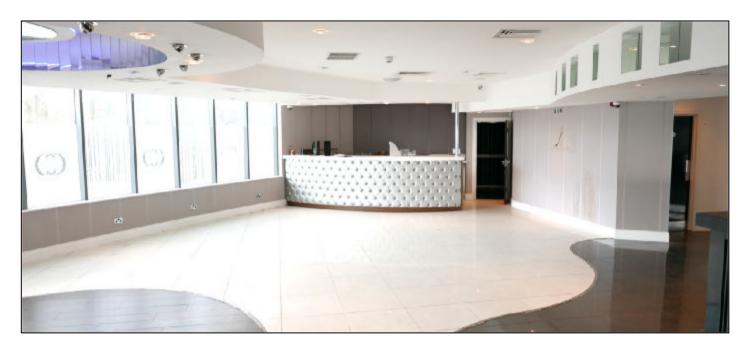

To the front there is a large open plan bar/restaurant area with prominent curved display frontage facing Sir Frank Whittle Road and Pentagon Island. To the rear there are two private dining rooms, customer w/c facilities, extensive kitchen/preparation areas, storage accommodation and staff facilities.

Internally, the property presents to a high standard, incorporating dining space for approximately 150 covers.

Externally, the property benefits from parking provisions for 19 vehicles, located within a shared car park immediately to the front of the building.