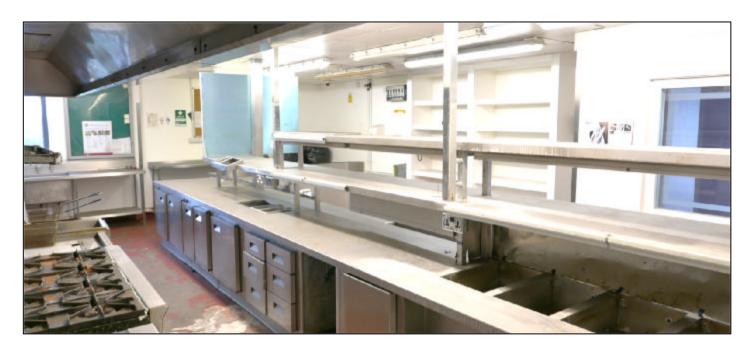

To the front there is a large open plan bar/restaurant area with prominent curved display frontage facing Sir Frank Whittle Road and Pentagon Island. To the rear there are two private dining rooms, customer w/c facilities, extensive kitchen/preparation areas, storage accommodation and staff facilities.