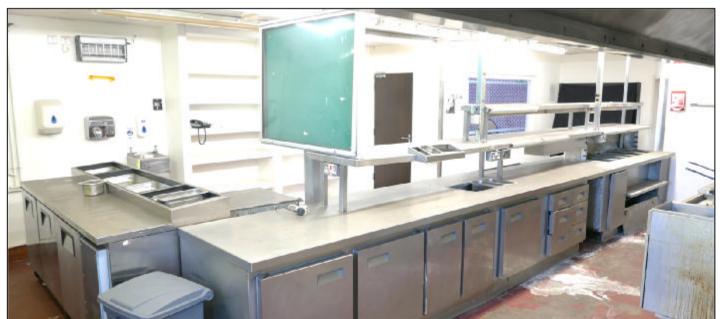

To the front there is a large open plan bar/restaurant area with prominent curved display frontage facing Sir Frank Whittle Road and Pentagon Island. To the rear there are two private dining rooms, customer w/c facilities, extensive kitchen/preparation areas, storage accommodation and staff facilities.