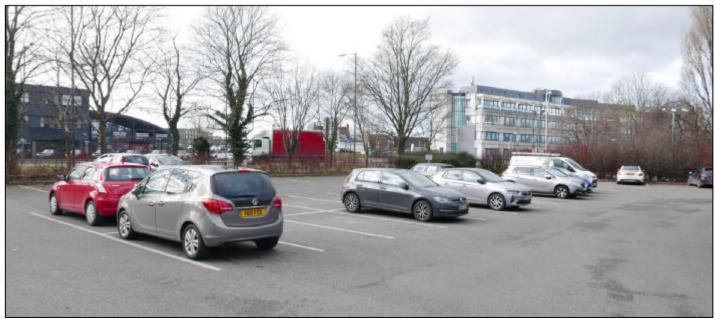

Internally, the property presents to a high standard, incorporating dining space for approximately 150 covers.

Externally, the property benefits from parking provisions for 19 vehicles, located within a shared car park immediately to the front of the building.

## Leasehold: £40,000 per annum exclusive

- Fully fitted ground floor bar/restaurant premises with capacity for approximately 150 covers.
- Total Gross Internal Area of approximately 689.41 m² / 7,421 sq.ft. (VOA measured areas).
- Highly visible and prominent location.
- On-site parking provision for 19 vehicles.
- Considered suitable for a variety of alternative uses STP.