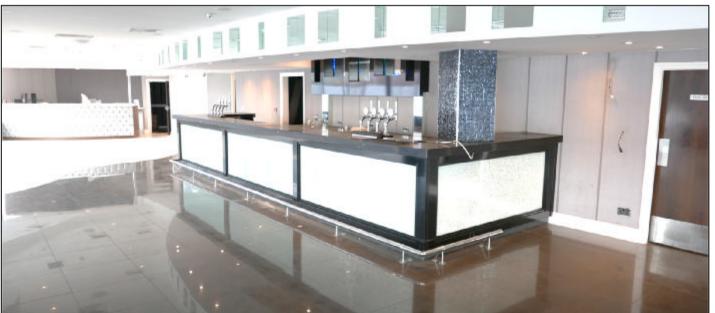

To the front there is a large open plan bar/restaurant area with prominent curved display frontage facing Sir Frank Whittle Road and Pentagon Island. To the rear there are two private dining rooms, customer w/c facilities, extensive kitchen/preparation areas, storage accommodation and staff facilities.

Internally, the property presents to a high standard, incorporating dining space for approximately 150 covers.

Externally, the property benefits from parking provisions for 19 vehicles, located within a shared car park immediately to the front of the building.