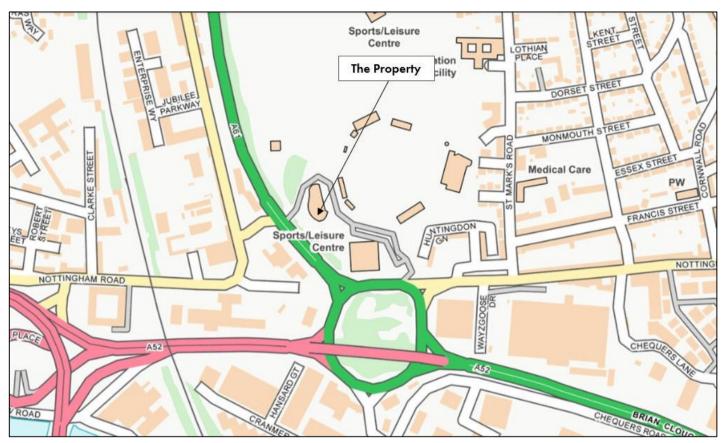

#### Location

The property is located within The County Ground, Nottingham Road, in a highly visible and prominent position adjacent to Pentagon Island, Sir Frank Whittle Road (A61) and Brian Clough Way (A52).

The County Ground is home to the Derbyshire County Cricket Club and forms an established leisure cluster approximately 1 mile to the east of Derby City Centre, incorporating a Travelodge Hotel and a Nuffield Health Fitness and Wellbeing Club.