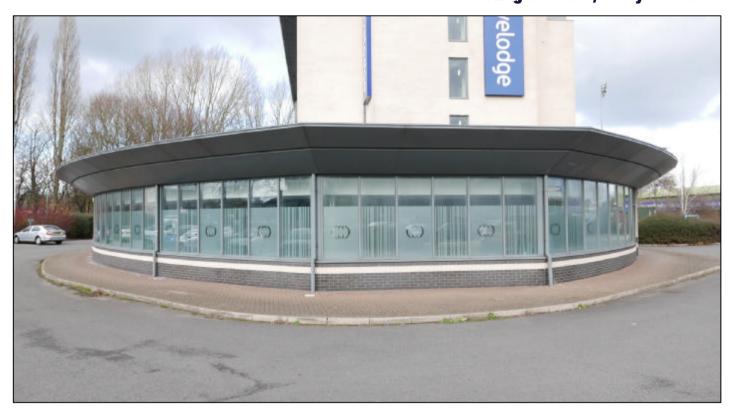

#### Location

The property is located within The County Ground, Nottingham Road, in a highly visible and prominent position adjacent to Pentagon Island, Sir Frank Whittle Road (A61) and Brian Clough Way (A52).

## **Description**

The property comprises a ground floor bar/restaurant premises which is located within the 100 bedroom Travelodge Derby Cricket Ground building, but is self-contained and independent from the hotel.

To the front there is a large open plan bar/restaurant area with prominent curved display frontage facing Sir Frank Whittle Road and Pentagon Island. To the rear there are two private dining rooms, customer w/c facilities, extensive kitchen/preparation areas, storage accommodation and staff facilities.