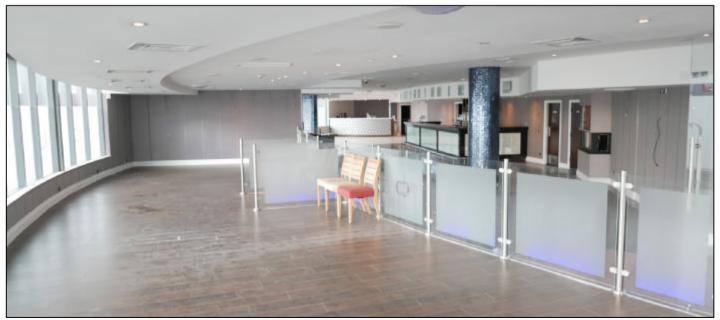

## **Description**

The property comprises a ground floor bar/restaurant premises which is located within the 100 bedroom Travelodge Derby Cricket Ground building, but is self-contained and independent from the hotel.

To the front there is a large open plan bar/restaurant area with prominent curved display frontage facing Sir Frank Whittle Road and Pentagon Island. To the rear there are two private dining rooms, customer w/c facilities, extensive kitchen/preparation areas, storage accommodation and staff facilities.

Internally, the property presents to a high standard, incorporating dining space for approximately 150 covers.

Externally, the property benefits from parking provisions for 19 vehicles, located within a shared car park immediately to the front of the building.