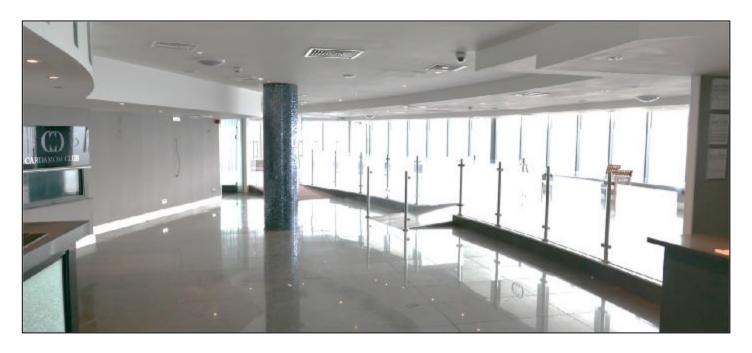

To the front there is a large open plan bar/restaurant area with prominent curved display frontage facing Sir Frank Whittle Road and Pentagon Island. To the rear there are two private dining rooms, customer w/c facilities, extensive kitchen/preparation areas, storage accommodation and staff facilities.

Internally, the property presents to a high standard, incorporating dining space for approximately 150 covers.

Externally, the property benefits from parking provisions for 19 vehicles, located within a shared car park immediately to the front of the building.