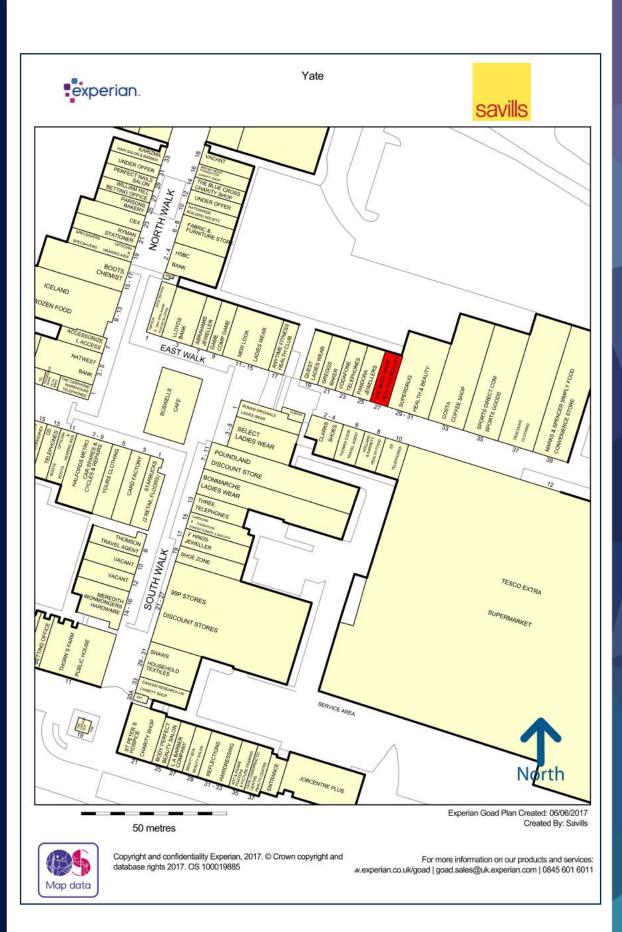

# Yate 27 East Walk

#### Location

Yate is a busy and growing satellite town approximately 11 miles to the northeast of Bristol. With a catchment of 495,000 people, it serves as a major centre for South Gloucestershire and surrounding areas. Yate is a strong retailing centre with high levels of spend and affluence (CACI, 2015). The shopping centre comprises approximately 500,000 sq ft of retail space and includes multiple blue chip retailers such as Tesco, M&S, The Body Shop, Vodafone, Boots, Halfords, Superdrug, Costa and New Look.

#### Accommodation

Ground floor lock up shop comprising the following approximate areas:

Ground Floor Retail: 104.33 sq m 1,123 sq ft