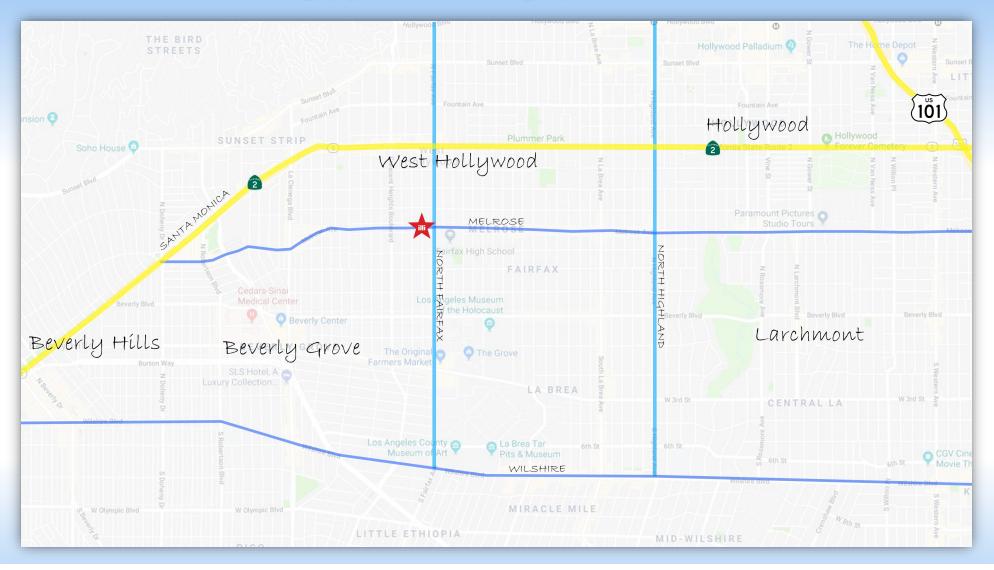

### 7912-7918 Melrose Alvenue

# 7912-7918 Metrose Avenue

Todd Nathanson (818) 501-2204, todd@illicre.com, DRE# 00932779 Rachel Adams (818) 697-9375, rachel@illicre.com, DRE# 02052879

Please visit us at:

# 7912-7918 Melrose Alvenue

Todd Nathanson (818) 501-2204, todd@illicre.com, DRE# 00932779 Rachel Adams (818) 697-9375, rachel@illicre.com, DRE# 02052879

Please visit us at:

Todd Nathanson (818) 501-2204, todd@illicre.com, DRE# 00932779 Rachel Adams (818) 697-9375 , rachel@illicre.com, DRE# 02052879

#### 7912-7918 Melrose Alvenue

Todd Nathanson (818) 501-2204, todd@illicre.com, DRE# 00932779 Rachel Adams (818) 697-9375 , rachel@illicre.com, DRE# 02052879

Please visit us at: