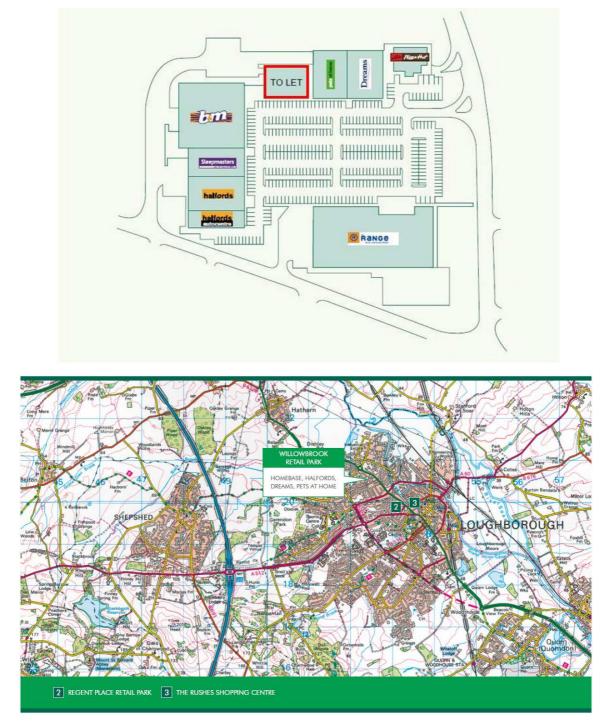

The subject property is located on Willowbrook Retail Park – the prime retail park within Loughborough. Willowbrook Retail Park is in a very prominent and accessible position fronting the A6 Derby Road approximately 1 mile to the north of the town centre.

The subject retail park offers an attractive retailing destination with other occupiers including The Range, Halfords, Bensons for Beds, B&M, Pets at Home, Dreams and Pizza Hut.