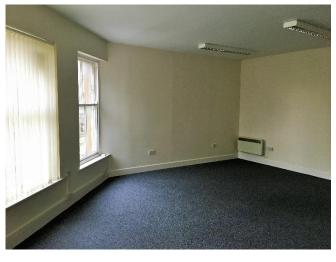

# Description

Realtex House comprises a mixed use building offering a range of retail and office space.

The available office suites are located at ground and first floors, those at first floor accessed via a dedicated entrance from Leeds Road

The offices typically have a painted plaster finish to the walls, carpet covered floors, fluorescent lighting and electric panel heaters, with Suite 1a also benefitting from a suspended ceiling and air conditioning.