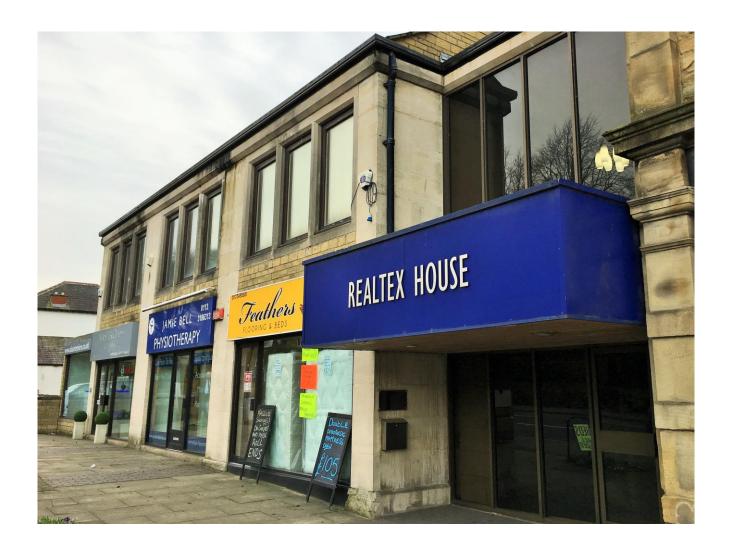

# TO LET

**REALTEX HOUSE LEEDS ROAD RAWDON LEEDS LS19 6AX** 

- **VARIOUS SIZED OFFICE SUITES**
- 29.00 SQ M (312 SQ FT) TO 97.29 SQ M (1,047 SQ FT)
- POPULAR & CONVENIENT LOCATION
- **ON-SITE COMMUNAL PARKING**

#### Location

The property is located in the Leeds suburb of Rawdon, some 7 miles north-west of the city centre, occupying a prominent roadside position on Leeds Road (A65) at its intersection with Harrogate Road (B6152).

# Description

Realtex House comprises a mixed use building offering a range of retail and office space.

The available office suites are located at ground and first floors, those at first floor accessed via a dedicated entrance from Leeds Road