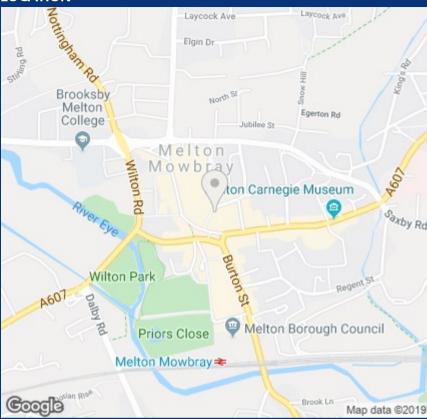

# LOCATION

The property is located on King Street in the market town of Melton Mowbray. Nearby traders include Boots, WH Smiths, Specsavers, Greggs and adjacent independent 'boutique' retailers.