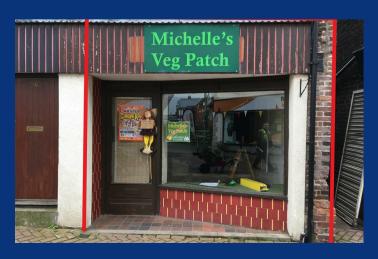

# ANDREW GRANGER & CO

LEICESTER • LOUGHBOROUGH • MARKET HARBOROUGH • LONDON

An opportunity to rent a ground floor retail premises in the market town of Melton Mowbray. The premises extends to 33.4m2 (339 sq ft)

# **DESCRIPTION**

An opportunity to rent a refurbished ground floor retail space with a total area of approximately 33.4m2 (359 sq ft) in the market town of Melton Mowbray. The property comprises, a street fronted retail space that extends to approximately 15.58m2 m with approximately 13.19m2 worth of storage, in addition, there is a newly fitted bathroom with a toilet, sink and hot water heater. The property has recently undergone full electrical rewire and will have new LED lighting. To the rear of the shop, there is a shared courtyard with individual locked bin storage.