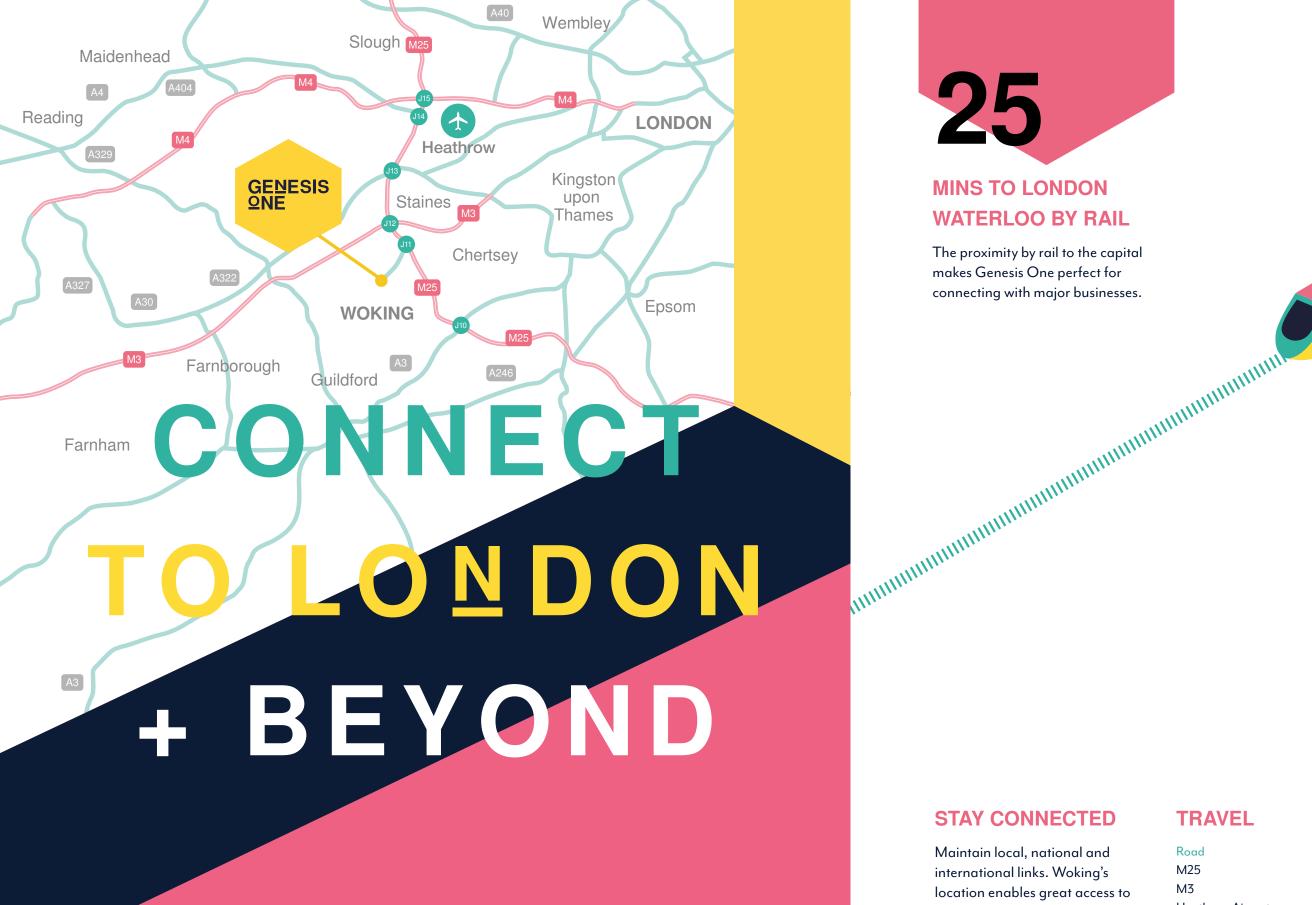

# MINS TO LONDON **WATERLOO BY RAIL**

The proximity by rail to the capital makes Genesis One perfect for connecting with major businesses.

### STAY CONNECTED

Maintain local, national and international links. Woking's location enables great access to Heathrow Airport and multiple rail lines, allowing connections to grow and prosper.

#### **TRAVEL**

| Road             |            |
|------------------|------------|
| M25              | 11.5 miles |
| M3               | 3.8 miles  |
| Heathrow Airport | 18 miles   |
| Gatwick Airport  | 32 miles   |
| Rail             |            |
| Guildford        | 7 mins     |
| Basingstoke      | 19 mins    |
| London Waterloo  | 25 mins    |
| Portsmouth       | 63 mins    |