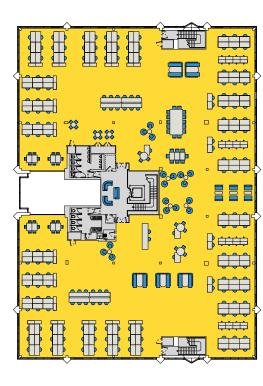

## **AVAILABILITY**

Both floors are refurbished to the highest standard and available now.

# **FIRST FLOOR**

17,081 SQ FT

## **SPACE PLAN**

Total potential occupancy 183 = 8.6 sq m per head

156 in open plan
3 cellular offices
24 hot desks
1 meeting room for 8
4 meeting rooms for 6
1 boardroom
2 teapoints
1 break out
2 office service areas