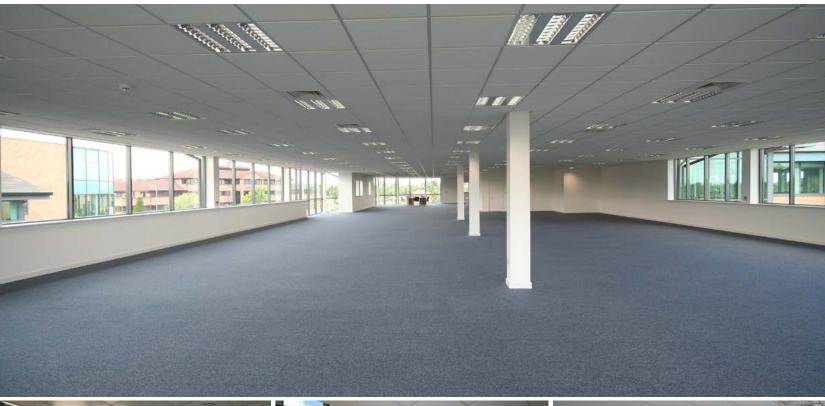

## **DESCRIPTION**

Vista, constructed in 2006, lies at the heart of the acclaimed St David's Park amongst a cluster of similar buildings occupied by blue chip companies. The first and second floors, each of approximately 10,250 sqft will be refurbished to provide high-quality air-conditioned space.

- Mineral fibre suspended ceilings
- Category II lighting
- Full access raised floor
- Air-conditioning
- Fully decorated and carpeted throughout

Prestige offices to let from 5,000 to 20,500 sqft with up to 100 car parking spaces