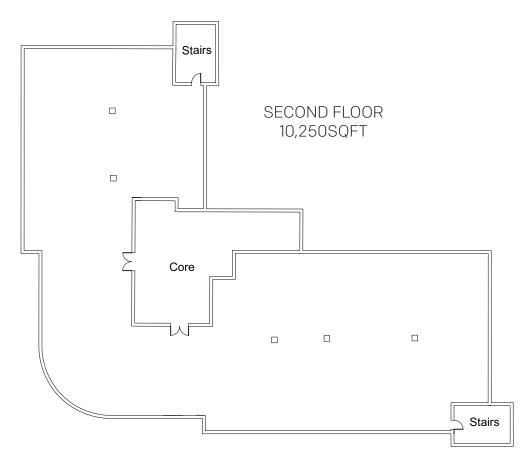

## **ACCOMMODATION**

The property has been measured in accordance with IPMS 3.

Prestige offices to let from 5,000 to 20,500 sqft with up to 100 car parking spaces

## **DESCRIPTION**

Vista, constructed in 2006, lies at the heart of the acclaimed St David's Park amongst a cluster of similar buildings occupied by blue chip companies. The first and second floors, each of approximately 10,250 sqft will be refurbished to provide high-quality air-conditioned space.