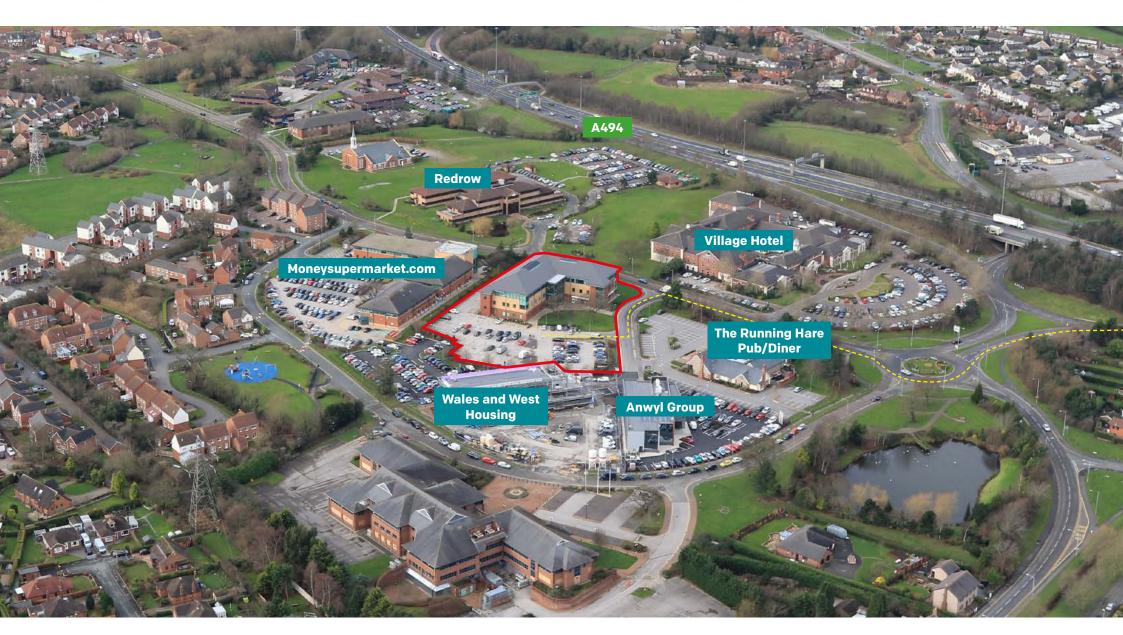

## **LOCATION**

Vista is centrally located on the well-established St David's Park at Ewloe, which extends to about 140 acres.

St David's Park lies adjacent to a roundabout instersection of the A55 and A494 dual-carriageways and offers easy access to the M56 and M53 motorways and Chester which lies just seven miles to the East.

The business park is home to St David's Park Hotel, The Running Hare pub/restaurant and a childcare centre. The Park is home to the headquarters of Redrow Group, HSBC, Moneysupermarket and Unilever.

Prestige offices to let from 5,000 to 20,500 sqft with up to 100 car parking spaces