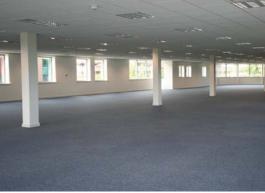

## **DESCRIPTION**

Vista, constructed in 2006, lies at the heart of the acclaimed St David's Park amongst a cluster of similar buildings occupied by blue chip companies. The first and second floors, each of approximately 10,250 sqft will be refurbished to provide high-quality air-conditioned space.

- Mineral fibre suspended ceilings
- Category II lighting
- Full access raised floor
- Air-conditioning
- Fully decorated and carpeted throughout

Prestige offices to let from 5,000 to 20,500 sqft with up to 100 car parking spaces