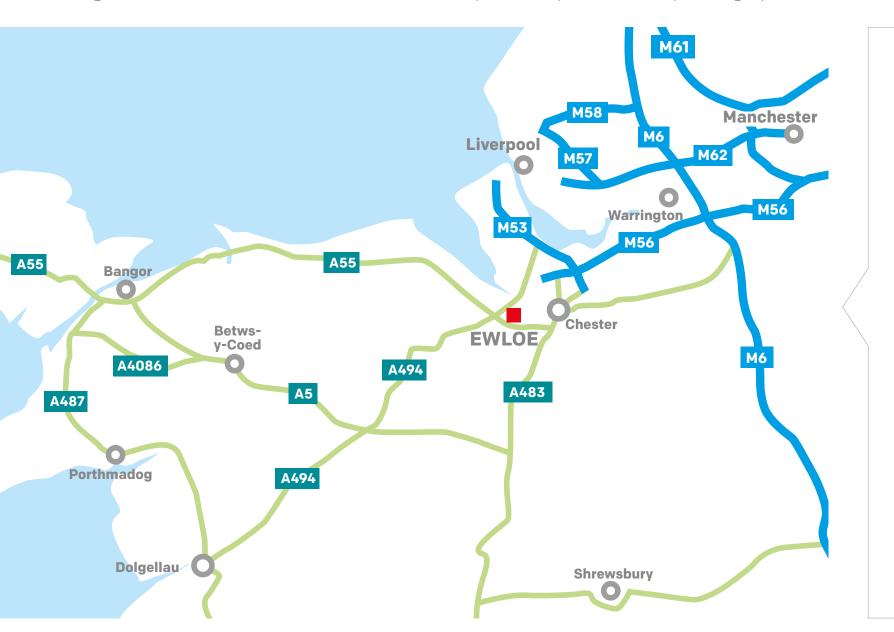

## **LOCATION**

Vista is centrally located on the well-established St David's Park at Ewloe, which extends to about 140 acres.

St David's Park lies adjacent to a roundabout instersection of the A55 and A494 dual-carriageways and offers easy access to the M56 and M53 motorways and Chester which lies just seven miles to the East.