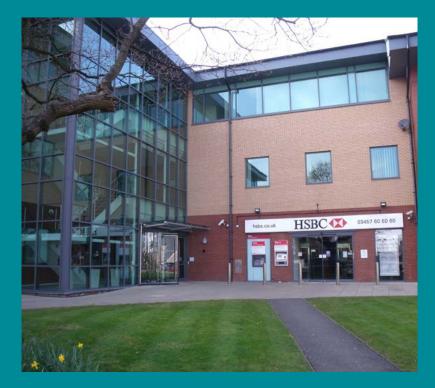

## **DESCRIPTION**

Vista, constructed in 2006, lies at the heart of the acclaimed St David's Park amongst a cluster of similar buildings occupied by blue chip companies. The first and second floors, each of approximately 10,250 sqft will be refurbished to provide high-quality air-conditioned space.

The business park is home to St David's Park Hotel, The Running Hare pub/restaurant and a childcare centre. The Park is home to the headquarters of Redrow Group, HSBC, Moneysupermarket and Unilever.

Prestige offices to let from 5,000 to 20,500 sqft with up to 100 car parking spaces