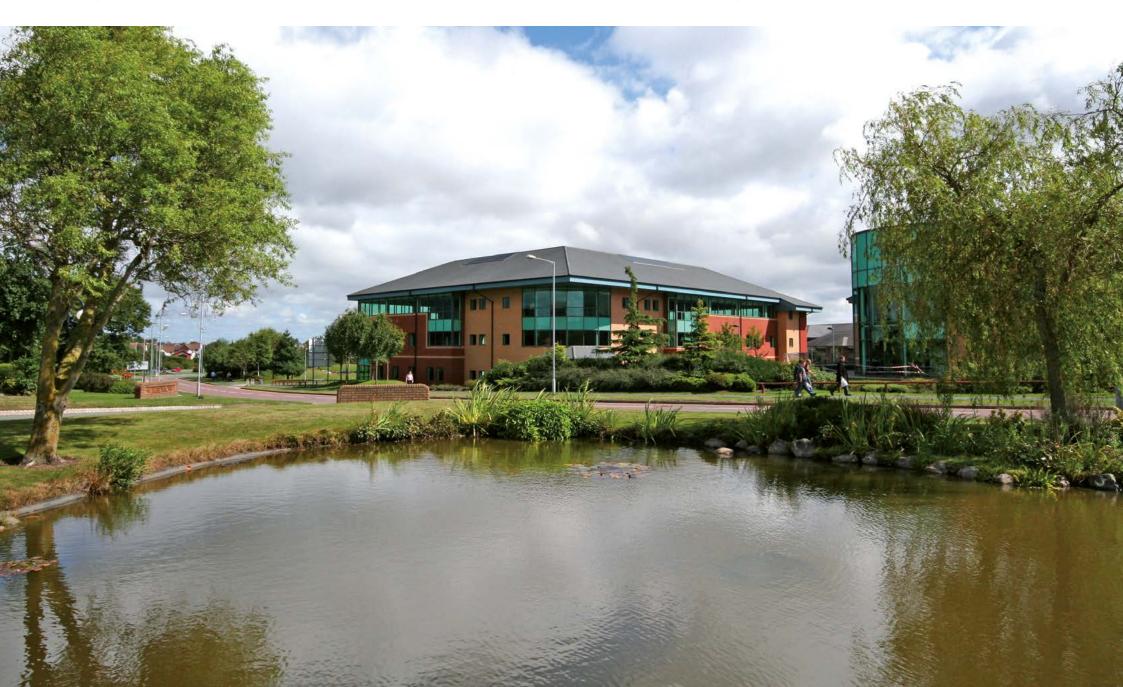

## **DESCRIPTION**

Vista, constructed in 2006, lies at the heart of the acclaimed St David's Park amongst a cluster of similar buildings occupied by blue chip companies. The first and second floors, each of approximately 10,250 sqft will be refurbished to provide high-quality air-conditioned space.

## **LOCATION**

Vista is centrally located on the well-established St David's Park at Ewloe, which extends to about 140 acres.

St David's Park lies adjacent to a roundabout instersection of the A55 and A494 dual-carriageways and offers easy access to the M56 and M53 motorways and Chester which lies just seven miles to the East.

The business park is home to St David's Park Hotel, The Running Hare pub/restaurant and a childcare centre. The Park is home to the headquarters of Redrow Group, HSBC, Moneysupermarket and Unilever.

Prestige offices to let from 5,000 to 20,500 sqft with up to 100 car parking spaces