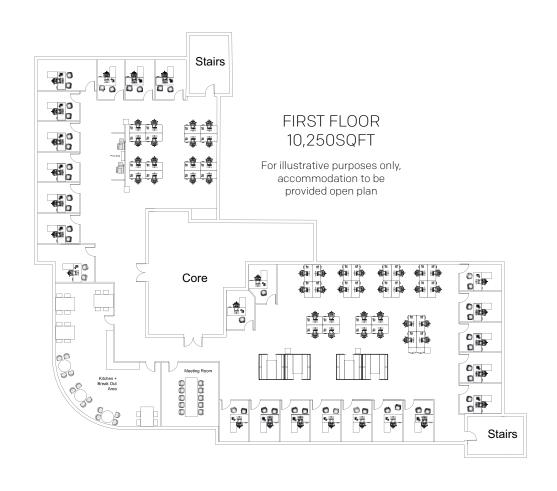

## **ACCOMMODATION**

The property has been measured in accordance with IPMS 3.

Prestige offices to let from 5,000 to 20,500 sqft with up to 100 car parking spaces