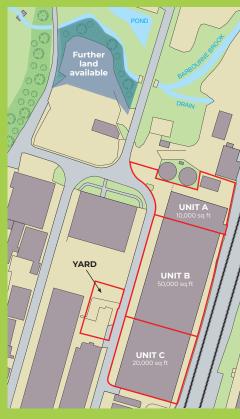

# SITE

The main site extends to 2.17 acres with an additional 0.25 acre yard opposite. The total site area is 2.82 acres with a site density of 65%.

There is an additional area of land to the north east of the property but still on the Blackpole Estate and which extends to 0.6 acres and could be made available by separate negotiation.

#### OPTION 2 -

To Let in smaller refurbished terraced units from 10,000

- 50,000 sq ft (as shown on the adjacent site plan which is indicative only).