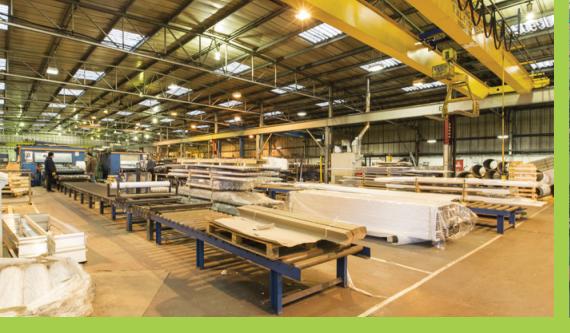

#### DESCRIPTION

The property comprises a single bay detached industrial unit bounded by the Estate Road to the west and the railway line to the east, with yard areas to the north and west. The building has varying eaves heights and integral two storey offices to the western elevation.

The specification of the unit includes:

- 5-5.8 m eaves
- 5 level access loading doors
- Concrete service yard and separate car park for 35 cars
- Lighting throughout

The two storey office accommodation is fitted to a good specification with perimeter trunking, carpet covered concrete floors, suspended ceilings with recessed lighting and gas fired central heating.