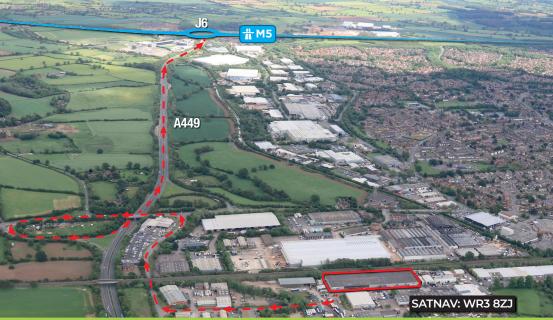

### LOCATION

The property is situated on the Blackpole Trading Estate which is the primary distribution and manufacturing location in Worcester and is located 2.5 miles north east of the City Centre. The area is well located and served by the A449 which links to J6 of the M5 two miles to the east.

The location has attracted a number of well known occupiers including DHL, Arrow XL, Froude, Aeromet and 8D Closures.