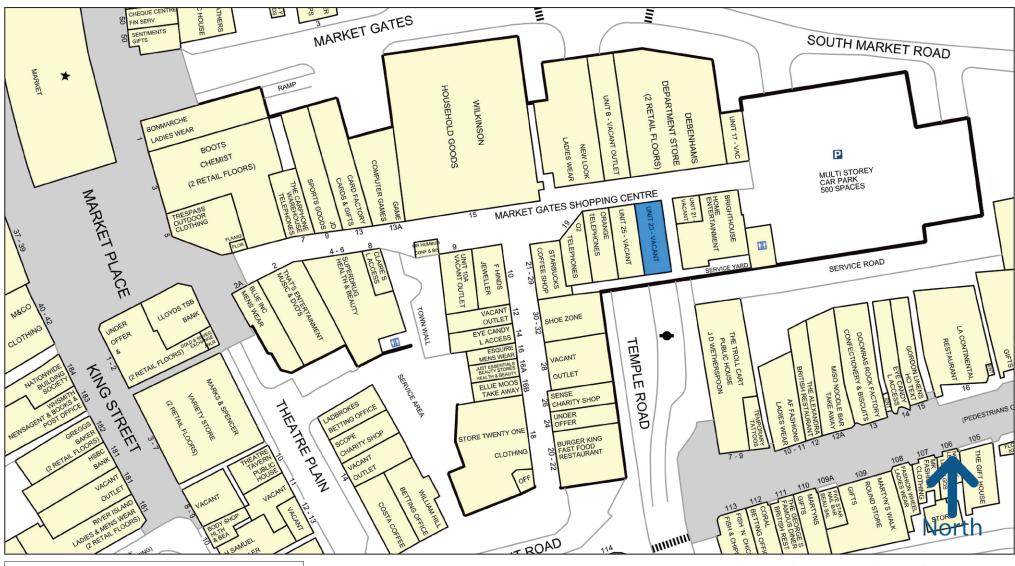

## **UNIT 23**

MARKET GATES SHOPPING CENTRE

## Description

The subject unit is located adjacent to Brighthouse and opposite Debenhams and New Look, plus the main thoroughfare to the multi-storey car park.