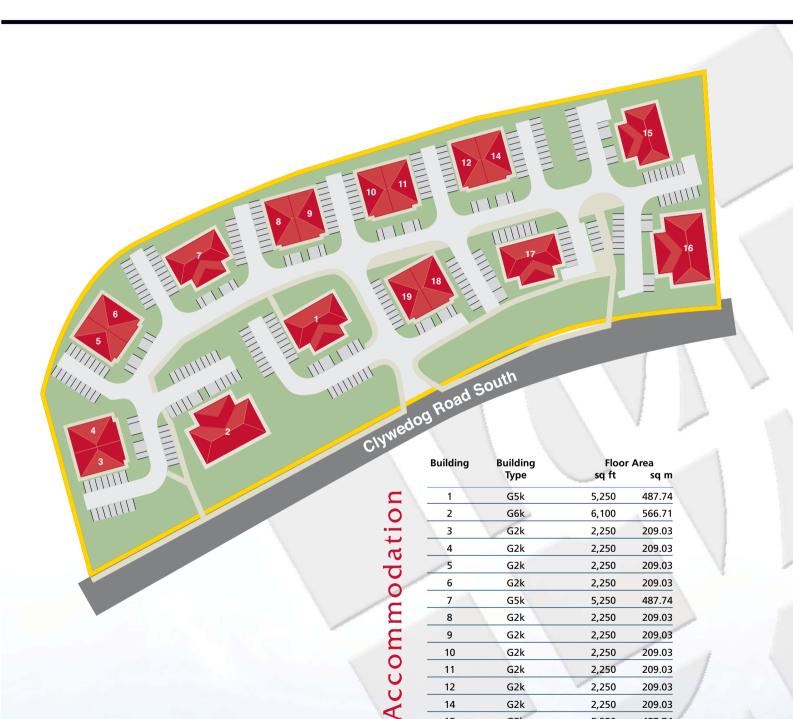

## WILKINSON COURT

WREXHAM INDUSTRIAL ESTATE

G2k

G5k

G6k

G5k

G2k

G2k

14

15

16

17

18

19

209.03

487.74

566.71

487.74

209.03 209.03

2,250

5,250

6,100

5,250

2,250

2,250

 FLOOR
 SQ FT
 SQ M

 First
 1,215
 112.88

 Ground
 1,035
 96.15

2,250

209.03

**TOTAL** 

FLOOR SQ FT SQ M First 2,695 250.37 Ground 2,555 237.37 TOTAL 5,250 487.74