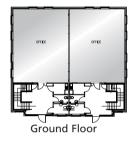

2,250

 FLOOR
 SQ FT
 SQ M

 First
 1,215
 112.88

 Ground
 1,035
 96.15

2,250

209.03

**TOTAL** 

FLOOR SQ FT SQ M First 2,695 250.37 Ground 2,555 237.37 TOTAL 5,250 487.74