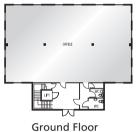

2,250

 FLOOR
 SQ FT
 SQ M

 First
 1,215
 112.88

 Ground
 1,035
 96.15

2,250

209.03

**TOTAL** 

FLOOR SQ FT SQ M First 2,695 250.37 Ground 2,555 237.37 TOTAL 5,250 487.74