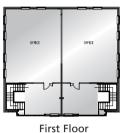

2,250

 FLOOR
 SQ FT
 SQ M

 First
 1,215
 112.88

 Ground
 1,035
 96.15

2,250

209.03

**TOTAL** 

FLOOR SQ FT SQ M First 2,695 250.37 Ground 2,555 237.37 TOTAL 5,250 487.74