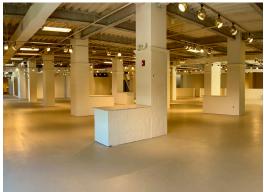

# 18,747 +/- RENTABLE SF | 15,367 +/- USABLE SF

This open concept showroom is located on the 5th floor of Market on Green — situated in the heart of the furniture market. Join the growing list of tenants including Design Works, Malouf, Aria Designs, and more!

#### **PROPERTY FEATURES**

- Open floor plan with kitchen and dining area
- Large windows with natural light and signage opportunity
- NEW LED lighting throughout
- Direct access to freight elevator
- Complimentary Coffee & Espresso each morning during the market