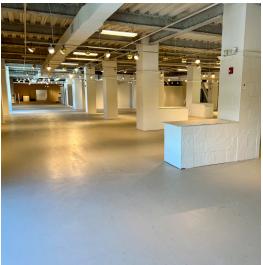

# 18,747 +/- RENTABLE SF | 15,367 +/- USABLE SF

This open concept showroom is located on the 5th floor of Market on Green — situated in the heart of the furniture market. Join the growing list of tenants including Design Works, Malouf, Aria Designs, and more!

#### **PROPERTY FEATURES**

- Open floor plan with kitchen and dining area
- Large windows with natural light and signage opportunity
- NEW LED lighting throughout
- Direct access to freight elevator
- Complimentary Coffee & Espresso each morning during the market