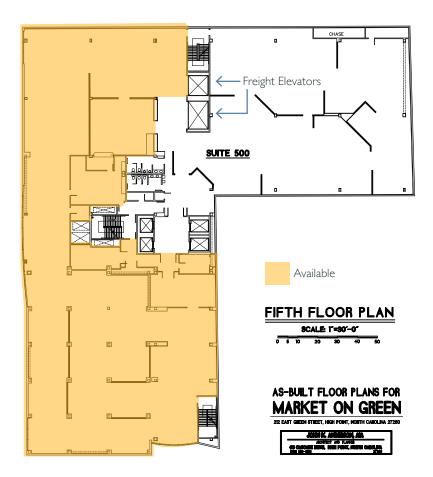

# 18,747 +/- RENTABLE SF | 15,367 +/- USABLE SF

This open concept showroom is located on the 5th floor of Market on Green — situated in the heart of the furniture market. Join the growing list of tenants including Design Works, Malouf, Aria Designs, and more!