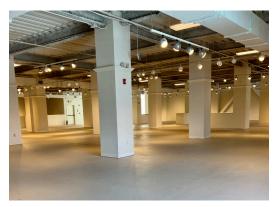

# 18,747 +/- RENTABLE SF | 15,367 +/- USABLE SF

This open concept showroom is located on the 5th floor of Market on Green — situated in the heart of the furniture market. Join the growing list of tenants including Design Works, Malouf, Aria Designs, and more!

#### **PROPERTY FEATURES**

- Open floor plan with kitchen and dining area
- Large windows with natural light and signage opportunity
- NEW LED lighting throughout
- Direct access to freight elevator
- Complimentary Coffee & Espresso each morning during the market