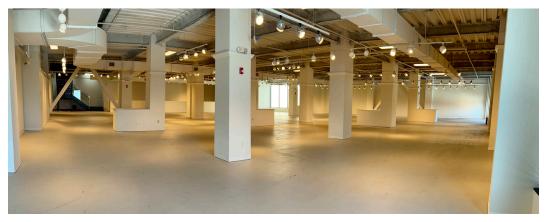

# SHOWROOM SPACE

# 18,747 +/- RENTABLE SF | 15,367 +/- USABLE SF

This open concept showroom is located on the 5th floor of Market on Green — situated in the heart of the furniture market. Join the growing list of tenants including Design Works, Malouf, Aria Designs, and more!

#### **PROPERTY FEATURES**

- Open floor plan with kitchen and dining area
- Large windows with natural light and signage opportunity
- NEW LED lighting throughout
- Direct access to freight elevator
- Complimentary Coffee & Espresso each morning during the market