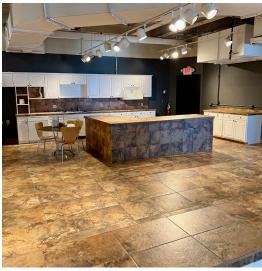

# 18,747 +/- RENTABLE SF | 15,367 +/- USABLE SF

This open concept showroom is located on the 5th floor of Market on Green — situated in the heart of the furniture market. Join the growing list of tenants including Design Works, Malouf, Aria Designs, and more!

#### **PROPERTY FEATURES**

- Open floor plan with kitchen and dining area
- Large windows with natural light and signage opportunity
- NEW LED lighting throughout
- Direct access to freight elevator
- Complimentary Coffee & Espresso each morning during the market