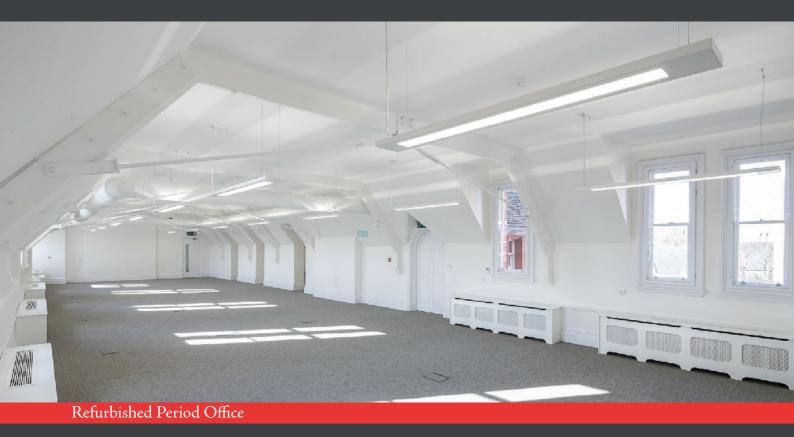

#### **AMENITIES**

- AIR-CONDITIONING
- RAISED FLOORS
- FEATURE LIGHTING & SUSPENDED CEILINGS WITH RECESSED LIGHTING
- RECEPTION WITH CONCIERGE & 24HR SECURITY
- REFURBISHED RECEPTION & COMMON PARTS
- MALE, FEMALE TOILETS & SHOWERS
- 3 LIFTS
- FULLY CARPETED
- ON-SITE CAR PARKING
- EPC D

### FLOOR AREAS

 3rd (period built wing)
 4,235 sq.ft
 393.43 sq.m

 Ground Floor (new build)
 5,305 sq.ft
 492.83 sq.m

Totals 9,540 sq.ft 886.26 sq.m