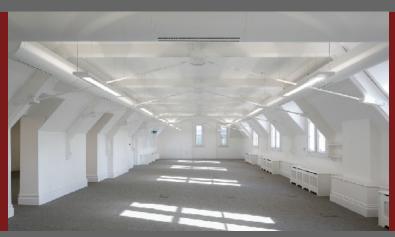

# Stylish Offices Available To let

100 HAMMERSMITH ROAD, W6 7JP OFFICE SUITE TO LET WITH CAR PARKING SPACES 4,235 - 9,540 SQ FT. (393.43 - 886.26 SQ.M)

COLET COURT is a newly refurbished office building that was a 19<sup>th</sup> Century former school with listed status, featuring a variety of different office styles to suit small to medium sized businesses as well as larger companies. Offering larger single contemporary floorplates to the rear of the building and modern converted period accommodation to the front, behind the original facade. All the offices feature air-conditioning as well as concierge style reception and 24 hour security.

### FLOOR AREAS

 3rd (period built wing)
 4,235 sq.ft
 393.43 sq.m

 Ground Floor (new build)
 5,305 sq.ft
 492.83 sq.m

Totals 9,540 sq.ft 886.26 sq.m