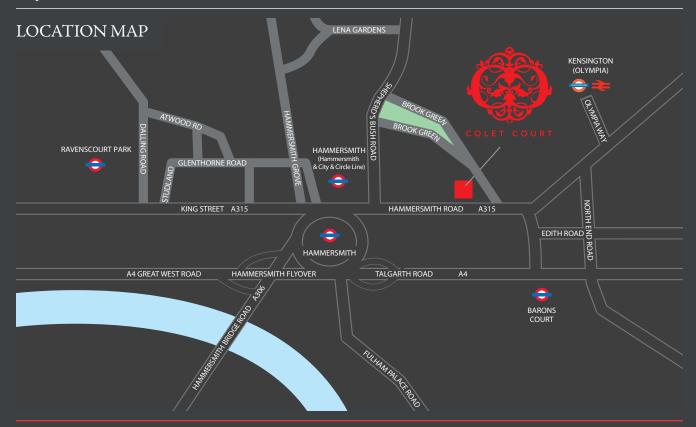

## LOCATION

The building is exceptionally well located. Situated on Hammersmith Road close to the junction with Brook Green within walking distance of the café, shopping and banking facilities of central Hammersmith.

#### **TRANSPORT**

Hammersmith Underground Station (Picciadilly, District, Circle and Hammersmith & City lines) A4/M4 (access to the West End, Heathrow Airport & the M25) within easy reach. Olympia Overground Station (linking with Clapham Junction, Westfield London and Hertfordshire)