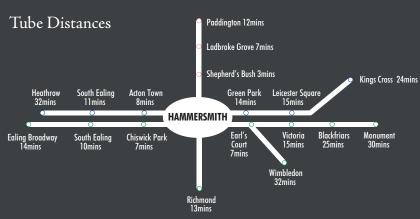

#### **TRANSPORT**

Hammersmith Underground Station (Picciadilly, District, Circle and Hammersmith & City lines) A4/M4 (access to the West End, Heathrow Airport & the M25) within easy reach. Olympia Overground Station (linking with Clapham Junction, Westfield London and Hertfordshire)