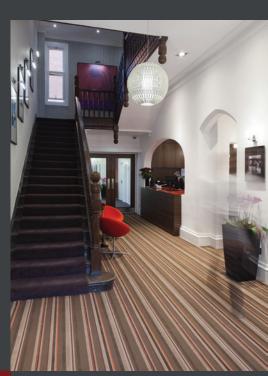

SQ.M)



COLET COURT is a newly refurbished office building that was a 19<sup>th</sup> Century former school with listed status, featuring a variety of different office styles to suit small to medium sized businesses as well as larger companies. Offering larger single contemporary floorplates to the rear of the building and modern converted period accommodation to the front, behind the original facade. All the offices feature air-conditioning as well as concierge style reception and 24 hour security.



#### **AMENITIES**

- AIR-CONDITIONING
- RAISED FLOORS
- FEATURE LIGHTING & SUSPENDED CEILINGS WITH RECESSED LIGHTING
- RECEPTION WITH CONCIERGE & 24HR SECURITY
- REFURBISHED RECEPTION & COMMON PARTS
- MALE, FEMALE TOILETS & SHOWERS
- 3 LIFTS
- FULLY CARPETED
- ON-SITE CAR PARKING
- EPC D



Main Reception Main Entrance



### FLOOR AREAS

 3rd (period built wing)
 4,235 sq.ft
 393.43 sq.m

 Ground Floor (new build)
 5,305 sq.ft
 492.83 sq.m

Totals 9,540 sq.ft 886.26 sq.m







## LOCATION

The building is exceptionally well located. Situated on Hammersmith Road close to the junction with Brook Green within walking distance of the café, shopping and banking facilities of central Hammersmith.







Breakout Space











Shepherd's Bush 3 Mins

Hammersmith / Barons Court 10 Mins



#### **TRANSPORT**

Hammersmith Underground Station (Picciadilly, District, Circle and Hammersmith & City lines) A4/M4 (access to the West End, Heathrow Airport & the M25) within easy reach. Olympia Overground Station (linking with Clapham Junction, Westfield London and Hertfordshire)

#### *