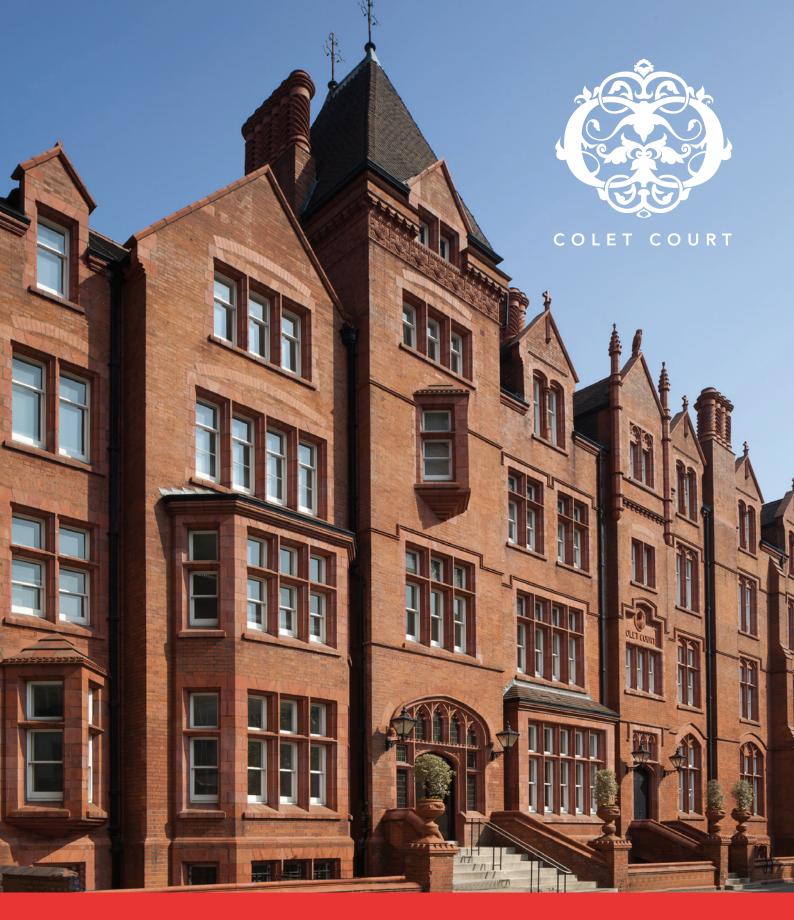

# Stylish Offices Available To let

100 HAMMERSMITH ROAD, W6 7JP OFFICE SUITE TO LET WITH CAR PARKING SPACES 4,235 - 9,540 SQ FT. (393.43 - 886.26 SQ.M)

COLET COURT is a newly refurbished office building that was a 19<sup>th</sup> Century former school with listed status, featuring a variety of different office styles to suit small to medium sized businesses as well as larger companies. Offering larger single contemporary floorplates to the rear of the building and modern converted period accommodation to the front, behind the original facade. All the offices feature air-conditioning as well as concierge style reception and 24 hour security.