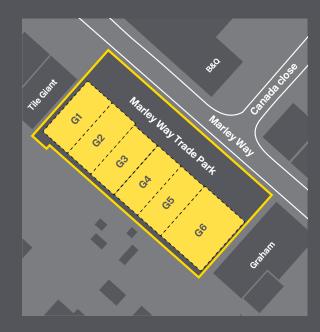

## **Accommodation**

| Unit | Warehouse (sq ft)     |
|------|-----------------------|
| G1   | Under Offer           |
| G2   | Available 3,000 sq ft |
| G3   | Midland Trade Frames  |
| G4   | Rexel                 |
| G5   | Toolstation           |
| G6   | Banbury Heating       |