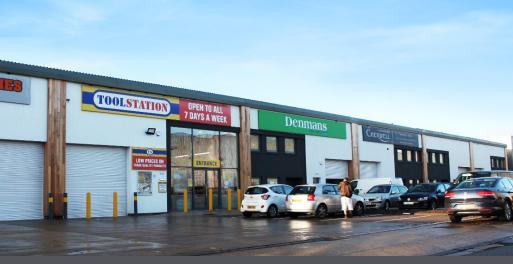

# **Marley Way Trade Park.**

Banbury, Oxfordshire, OX16 2RL

3,000 sq ft (278.70 sq m) Available To Let

- Prominent trade counter scheme
- 6.9m eaves
- Established trade location
- Good loading and parking
- Neighbouring occupiers include Toolstation, Homebase, B&Q, Halfords, Tile Giant, Graham Plumbers Merchant, Rexel, GSF Car Parts, Midland Trade Frames and Banbury Heating

## **Description**

Comprises a terrace of trade units with a generous eaves height of approximately 6.9 metres. The units provide glazed frontages, open plan trading areas, level entry doors, good natural light and improved signage to the estate.