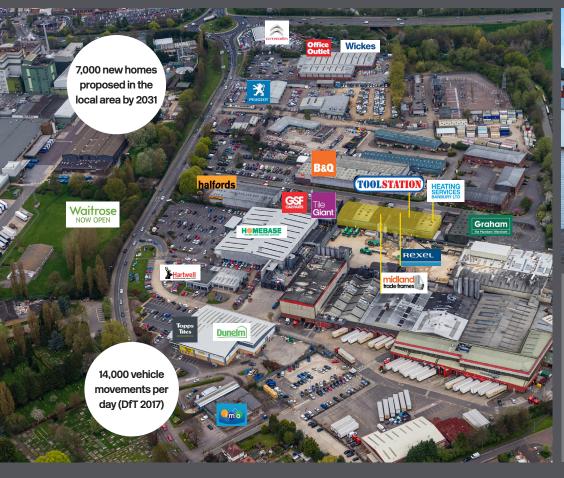

## Location

Marley Way is an easily accessible location, off the A361 Southam Road (14,000 vehicle movements per day), which is accessed from Hennef Way (A422) providing access to the motorway network at Junction 11 of M40.

The properties are situated just North of Banbury Town centre and is one of the main trade destinations in Banbury, with other nearby occupiers including Tile Giant, B&Q, Homebase, Toolstation, Graham Plumbers Merchants, Halfords and a new Waitrose supermarket has recently opened on Southam Way.

Banbury is earmarked for the construction of 7,000 new homes by 2031, significantly boosting the population of the town.