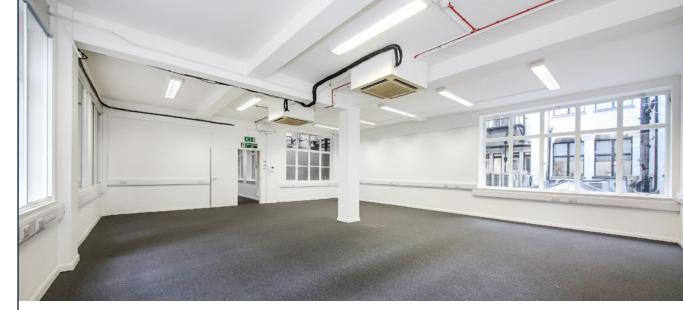

### **OVERVIEW**

A fantastic property located on the corner of St James's Street and Jermyn Street, the heart of the West End, this property is surrounded by high end retail shops, restaurant and bars. This office offers easy access to Mayfair and Regent Street. Local transport links are located within a short walking distance such as Piccadilly Circus station and Green Park station. Accessed via St James's Street, the building entrance offers a traditional feel with original wooden features. The building is benefited by a 6 person lift. The first floor office space offers two recently decorated large open plan areas for working. There are also 3 small partitioned offices, ideally used for meetings rooms and private offices. These are connected via a small corridor where a small tea point, shower and WC's are located. The office has great floor to ceiling heights and offers plenty of natural light with fantastic views over St James's Street.

#### **FEATURES**

- 2x open plan working areas
- 3x small meeting rooms
- Air conditioning
- Tea point
- Demised WC and shower
- New carpet
- EPC rating D