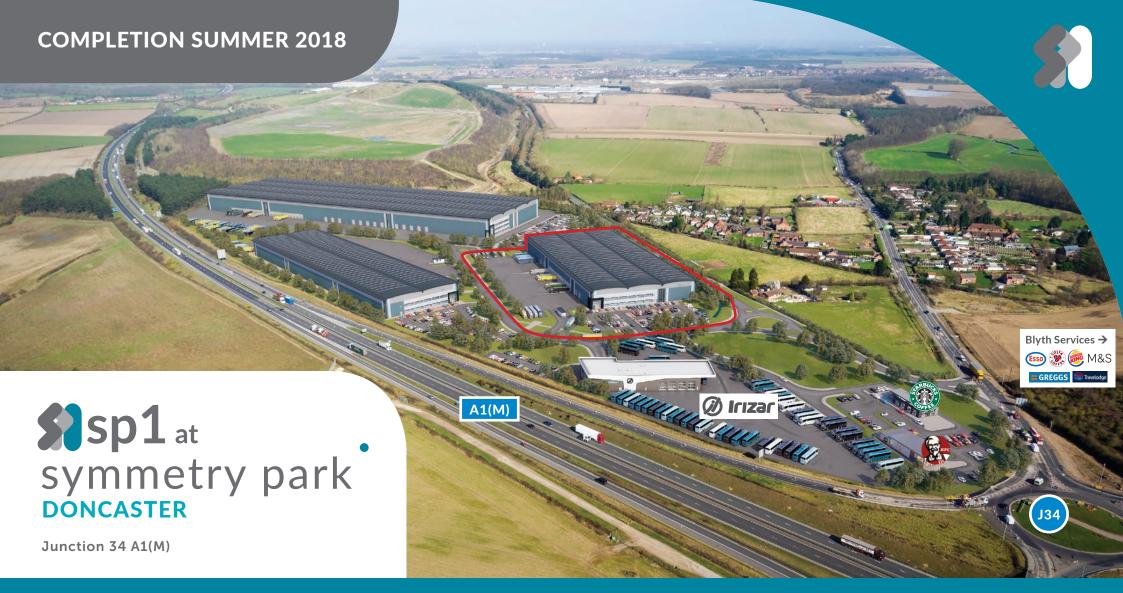

### **OVERVIEW**

Located at Symmetry Park, Junction 34 A1 (M), SP1 comprises a single industrial / distribution unit of 150,000 sq ft on 8.54 acres with the potential to expand by a further 100,000 sq ft.

The unit will be of steel portal frame construction with ancillary offices, generous car parking and a 50 metre deep service yard.

- Prominently fronting Blyth Road with immediate access to Junction 34 A1(M)
- 150,000 sq ft unit on an 8.54 acre site
- Potential for expansion of up to 100,000 sq ft
- Superb amenity provision on-site and adjacent to Blyth Services
- 2.5 mva power supply to the site

# **A PROVEN LOCATION**

Symmetry Park sits in a strategic location at Junction 34 A1(M) providing superb congestion free, high speed road links to Yorkshire/North East, the East Midlands and the East Coast ports.

• 1 km of prime frontage along the A1(M) at Junction 34

Easy reach of Doncaster, Sheffield and Worksop

• The Port of Hull is located within a 1 hour drive

• Doncaster Sheffield Airport is within 20 minutes