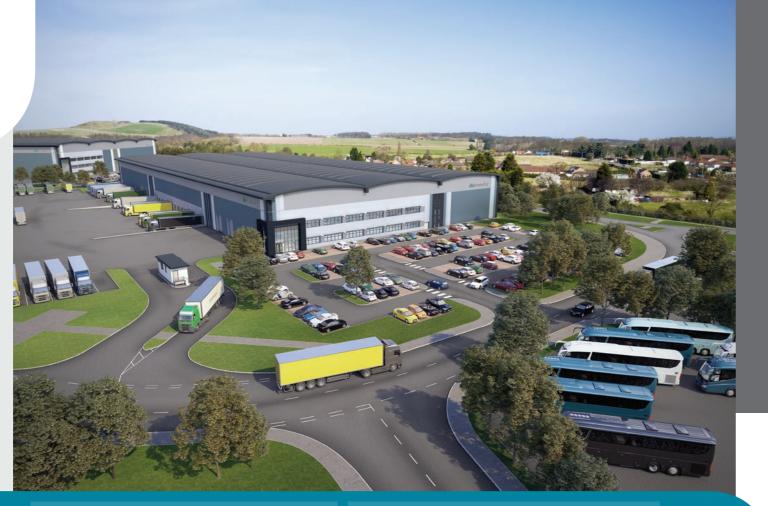

### **OVERVIEW**

Located at Symmetry Park, Junction 34 A1 (M), SP1 comprises a single industrial / distribution unit of 150,000 sq ft on 8.54 acres with the potential to expand by a further 100,000 sq ft.

The unit will be of steel portal frame construction with ancillary offices, generous car parking and a 50 metre deep service yard.

- Prominently fronting Blyth Road with immediate access to Junction 34 A1(M)
- 150,000 sq ft unit on an 8.54 acre site
- Potential for expansion of up to 100,000 sq ft
- Superb amenity provision on-site and adjacent to Blyth Services
- 2.5 mva power supply to the site