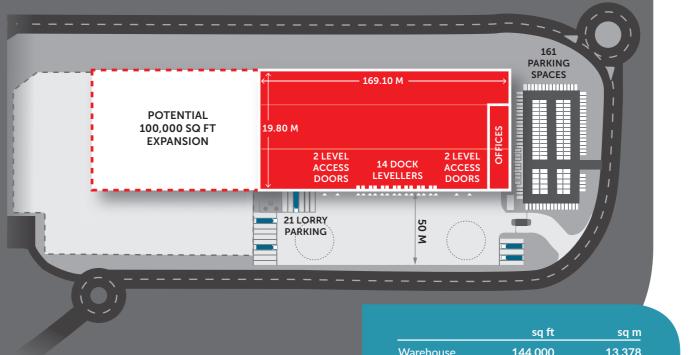

 sq ft
 sq m

 Warehouse
 144,000
 13,378

 Office
 6,000
 557

 Gatehouse
 230
 22

 Total
 150,230
 13,957

## MASTERPLAN

(with the ability to expand by 100,000 sq ft)

# **SPECIFICATION**

- 12.5m eaves height
- 14 dock level access doors and 4 drive in doors
- 50m deep yard
- 50 kN/m<sup>2</sup> floor load
- Translucent roof lights (15%)
- BREEAM "Very Good"
- High quality ancillary offices
- 21 trailer spaces and 161 car parking spaces
- Fully fenced and secure site with gatehouse