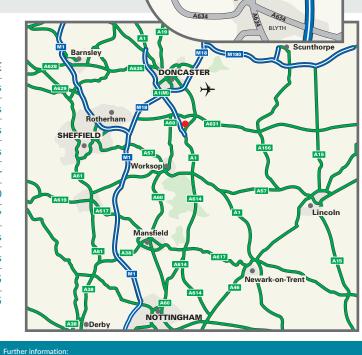

# **A PROVEN LOCATION**

Symmetry Park sits in a strategic location at Junction 34 A1(M) providing superb congestion free, high speed road links to Yorkshire/North East, the East Midlands and the East Coast ports.

• 1 km of prime frontage along the A1(M) at Junction 34

Easy reach of Doncaster, Sheffield and Worksop

• The Port of Hull is located within a 1 hour drive

• Doncaster Sheffield Airport is within 20 minutes

| DESTINATION                 | DISTANCE  | TIME    |
|-----------------------------|-----------|---------|
| Doncaster Sheffield Airport | 9 miles   | 16 mins |
| Doncaster                   | 13 miles  | 20 mins |
| Sheffield                   | 26 miles  | 35 mins |
| Leeds                       | 43 miles  | 50 mins |
| Hull                        | 56 miles  | 1 hour  |
| Manchester                  | 80 miles  | 1hr 30  |
| Birmingham                  | 97 miles  | 1hr 37  |
| Liverpool                   | 108 miles | 2 hours |
| Northampton                 | 109 miles | 2 hours |
| Newcastle                   | 128 miles | 2hrs 5  |
| London                      | 166 miles | 2hrs 55 |
|                             |           |         |