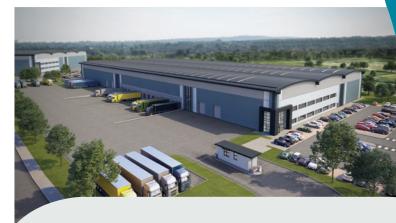

# TO LET Industrial / Distribution Unit 150,000 sq ft (with up to 100,000 sq ft expansion)

### **OVERVIEW**

Located at Symmetry Park, Junction 34 A1 (M), SP1 comprises a single industrial / distribution unit of 150,000 sq ft on 8.54 acres with the potential to expand by a further 100,000 sq ft.

The unit will be of steel portal frame construction with ancillary offices, generous car parking and a 50 metre deep service yard.

- Prominently fronting Blyth Road with immediate access to Junction 34 A1(M)
- 150,000 sq ft unit on an 8.54 acre site
- Potential for expansion of up to 100,000 sq ft
- Superb amenity provision on-site and adjacent to Blyth Services
- 2.5 mva power supply to the site