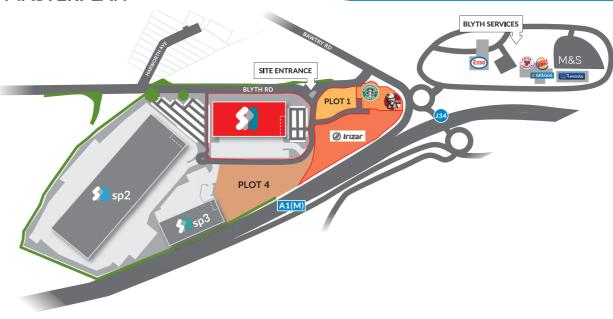

# **A PROVEN LOCATION**

Symmetry Park sits in a strategic location at Junction 34 A1(M) providing superb congestion free, high speed road links to Yorkshire/North East, the East Midlands and the East Coast ports.

• 1 km of prime frontage along the A1(M) at Junction 34

Easy reach of Doncaster, Sheffield and Worksop

• The Port of Hull is located within a 1 hour drive

• Doncaster Sheffield Airport is within 20 minutes