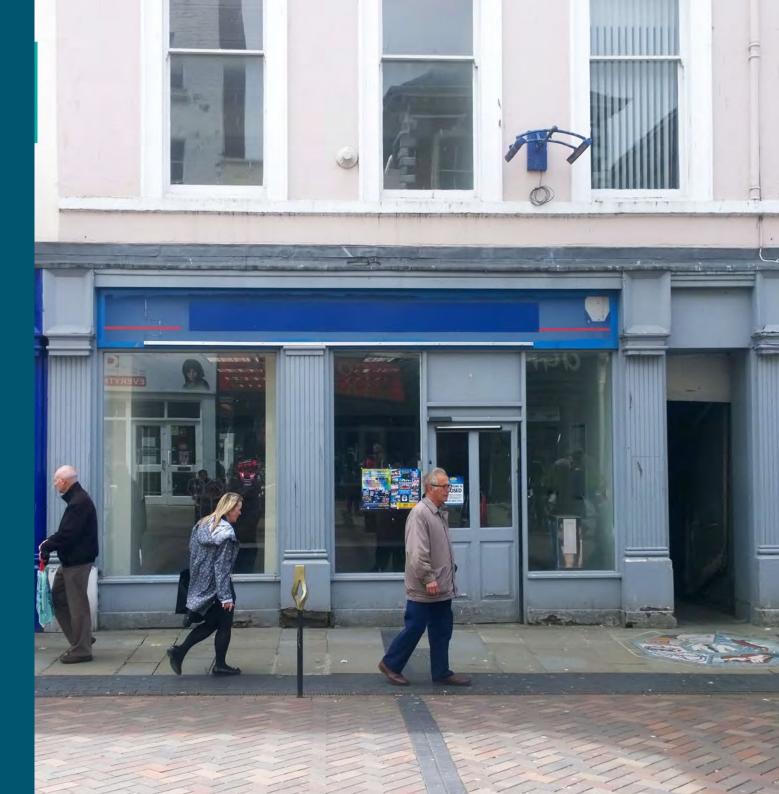

# Location

The subject property is in a prime location in Westgate Street just a few doors down from the cross, the traditional retailing hub of Gloucester City Centre. The new **TK Maxx** store which opened in March is close by in Northgate Street.

There are a host of other multiple traders close by including **Bet Fred**, **McDonalds**, **The Works**, **British Heart Foundation**, as well as banks such as **RBS**, **Santander** etc.