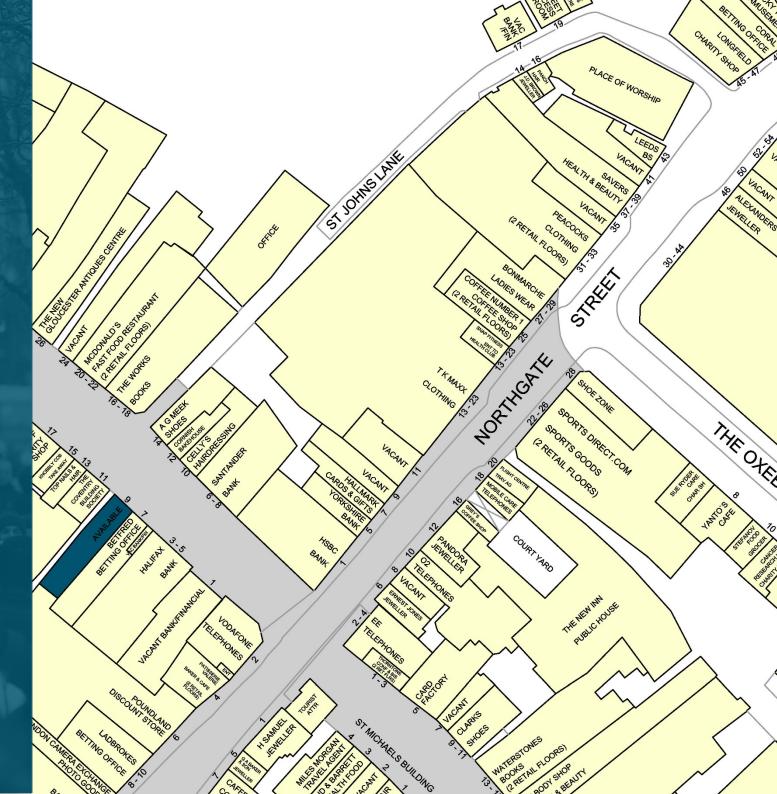

# Location

The subject property is in a prime location in Westgate Street just a few doors down from the cross, the traditional retailing hub of Gloucester City Centre. The new **TK Maxx** store which opened in March is close by in Northgate Street.

There are a host of other multiple traders close by including **Bet Fred**, **McDonalds**, **The Works**, **British Heart Foundation**, as well as banks such as **RBS**, **Santander** etc.