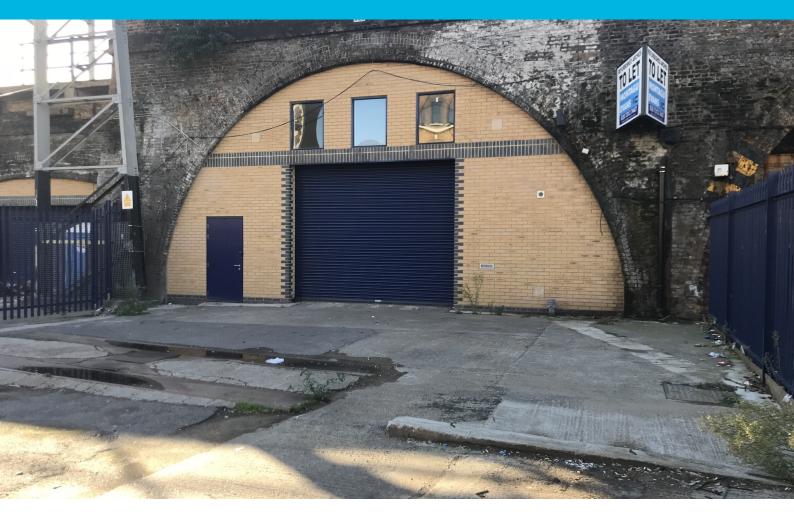

# **128 THREE COLTS LANE**

#### **DESCRIPTION**

Refurbished railway arches suitable for business, industrial or storage & distribution. These units are available together or separately. 128 has frontage onto Three Colts Lane and is 2,850 sq ft. 8A has frontage onto Cudworth Street and is 1,550 sq ft. Each unit benefits from a roller shutter door, secure yard to the front and 24/7 access.