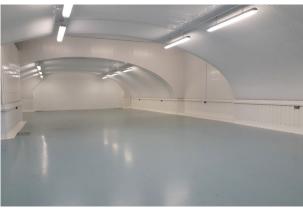

#### **DESCRIPTION**

Refurbished railway arches suitable for business, industrial or storage & distribution. These units are available together or separately. 128 has frontage onto Three Colts Lane and is 2,850 sq ft. 8A has frontage onto Cudworth Street and is 1,550 sq ft. Each unit benefits from a roller shutter door, secure yard to the front and 24/7 access.