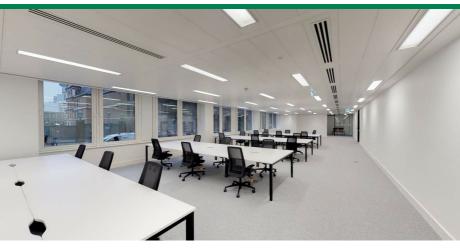

## Refurbished Office Space Available - Cat A and Plug & Play

The reception has being substantially refurbished and provides an impressive welcome with contemporary finishes. The 7th floor has also been newly refurbished and has fantastic river views. The ground floor is being offered in a new plug & play condition.

### Highlights

- Substantially refurbished reception
- New secure bike storage
- Shower facilities
- Very good natural light
- New LED lighting
- Refurbished air conditioning
- Hybrid suspended ceilings
- Raised floors
- New passenger lifts