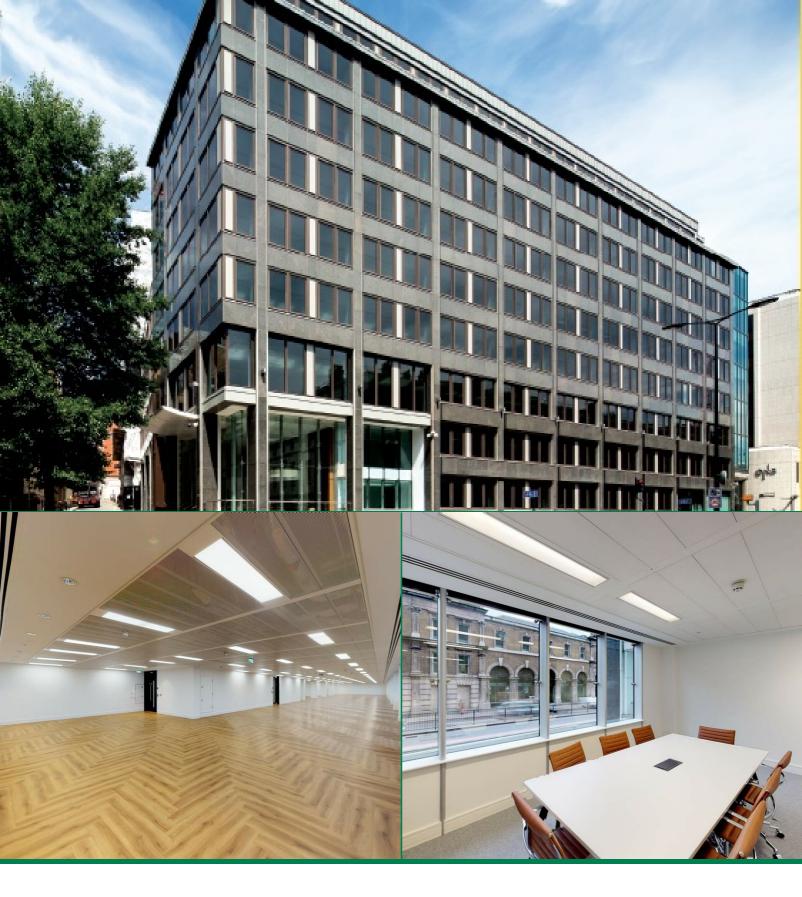

# 100 Lower Thames Street

100 Lower Thames Street, London, UK EC3R 6DL

Office for rent, 2,928 - 21,223 sq ft, £55.00 - £62.50 psf

To request a viewing call us on 0207 338 4431 For more information visit https://www.realla.co.uk/m/43299-100-lower-thames-street-100-lower-thames-street Michael Umfreville michael.umfreville@realestate.bnpparibas

## Refurbished Office Space Available - Cat A and Plug & Play

The reception has being substantially refurbished and provides an impressive welcome with contemporary finishes. The 7th floor has also been newly refurbished and has fantastic river views. The ground floor is being offered in a new plug & play condition.

### Highlights

- Substantially refurbished reception
- New secure bike storage
- Shower facilities
- Very good natural light
- New LED lighting
- Refurbished air conditioning
- Hybrid suspended ceilings
- Raised floors
- New passenger lifts