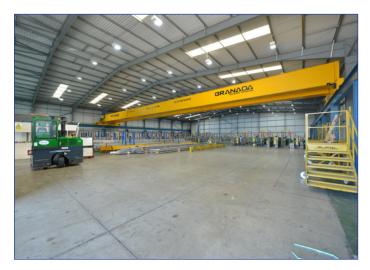

#### **DESCRIPTION**

Unit 1 Deeside Point was built in 2007 to an exacting specification with features which include:-

- Steel portal frame construction with insulated profile steel sheet cladding incorporating translucent roof lights.
- Fully fitted ground floor offices providing a mixture of both open plan and private meeting rooms with potential to expand to first floor
- Staff kitchen
- Clear span warehouse
- Eaves height 8 metres
- 2 Electrically operated sectional loading door in the front elevation
- 3 phase power supply
- Fully fenced secure site
- 40 car spaces
- Generous service yard