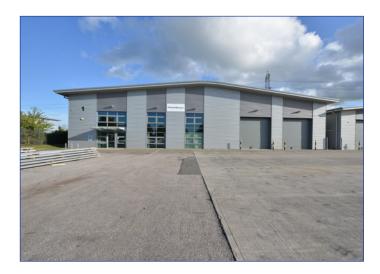

# DETACHED MODERN INDUSTRIAL/ WAREHOUSE UNIT

#### **DESCRIPTION**

Unit 1 Deeside Point was built in 2007 to an exacting specification with features which include:-

- Steel portal frame construction with insulated profile steel sheet cladding incorporating translucent roof lights.
- Fully fitted ground floor offices providing a mixture of both open plan and private meeting rooms with potential to expand to first floor
- Staff kitchen
- Clear span warehouse
- Eaves height 8 metres
- 2 Electrically operated sectional loading door in the front elevation
- 3 phase power supply
- Fully fenced secure site
- 40 car spaces
- Generous service yard