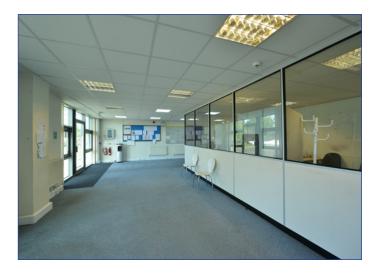

#### **DESCRIPTION**

Unit 1 Deeside Point was built in 2007 to an exacting specification with features which include:-

- Steel portal frame construction with insulated profile steel sheet cladding incorporating translucent roof lights.
- Fully fitted ground floor offices providing a mixture of both open plan and private meeting rooms with potential to expand to first floor
- Staff kitchen
- Clear span warehouse
- Eaves height 8 metres
- 2 Electrically operated sectional loading door in the front elevation
- 3 phase power supply
- Fully fenced secure site
- 40 car spaces
- Generous service yard

#### **ACCOMMODATION**

The accommodation is measured in accordance with the RICS Code of Measuring Practice 6th Edition:-

 Offices
 1,824 sq ft
 169 sq m

 Warehouse
 23,375 sq ft
 2162 sq m

 Total
 25,099 sq ft
 2,331 sq m