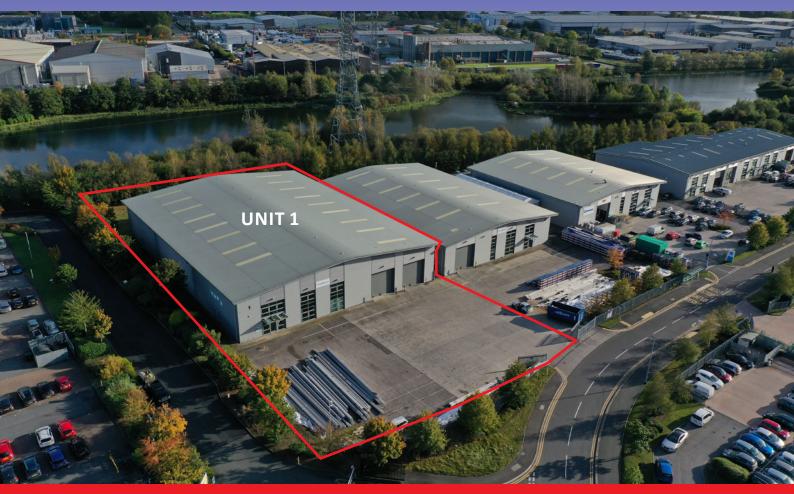

# TO LET

Unit 1 Deeside Point, Tenth Avenue, Deeside Industrial Park, Zone 3, Deeside, Flintshire, CH5 2UA

# DETACHED MODERN INDUSTRIAL/ WAREHOUSE UNIT

The subject property is situated at the eastern end of Tenth Avenue on Zone 3 of Deeside Industrial Park.