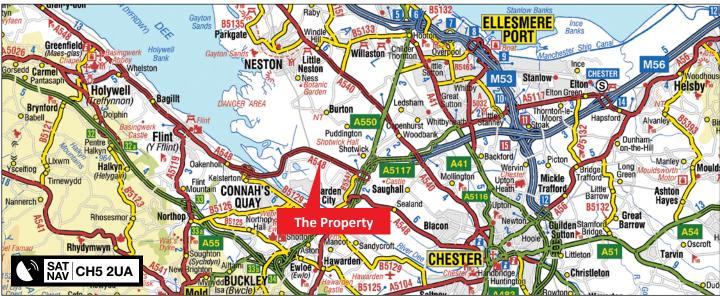

#### **LOCATION**

Deeside Industrial Park is situated in Flintshire in North East Wales. The Park is recognised as one of the most successful industrial locations within the region with nearby occupiers including Iceland Frozen Foods, Tata, Convatec, UPM Kymmene, Toyota and TI Automotive Systems.

The Park benefits from excellent road communications lying alongside the A550(T) dual carriageway which provides a direct route to Junction 16 of the M56 approximately 2 miles to the North East. Chester lies approximately 7 miles to the east and Liverpool approximately 16 miles to the north.