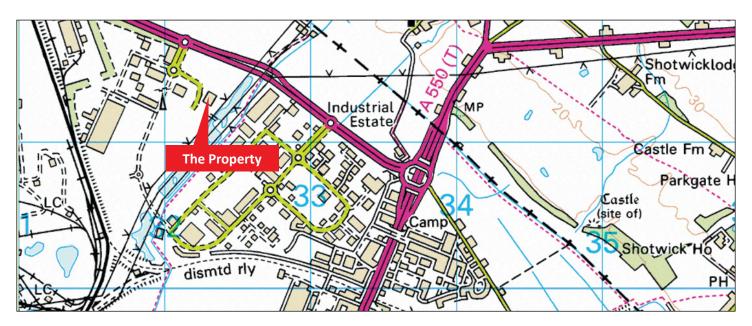

#### **LOCATION**

Deeside Industrial Park is situated in Flintshire in North East Wales. The Park is recognised as one of the most successful industrial locations within the region with nearby occupiers including Iceland Frozen Foods, Tata, Convatec, UPM Kymmene, Toyota and TI Automotive Systems.

The Park benefits from excellent road communications lying alongside the A550(T) dual carriageway which provides a direct route to Junction 16 of the M56 approximately 2 miles to the North East. Chester lies approximately 7 miles to the east and Liverpool approximately 16 miles to the north.

The subject property is situated at the eastern end of Tenth Avenue on Zone 3 of Deeside Industrial Park.