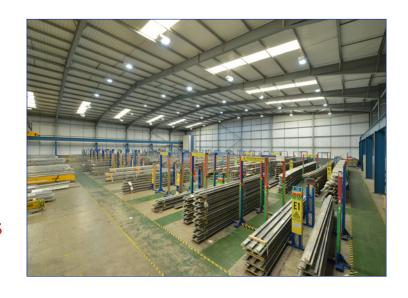

#### **DESCRIPTION**

Unit 1 Deeside Point was built in 2007 to an exacting specification with features which include:-

- Steel portal frame construction with insulated profile steel sheet cladding incorporating translucent roof lights.
- Fully fitted ground floor offices providing a mixture of both open plan and private meeting rooms with potential to expand to first floor
- Staff kitchen
- Clear span warehouse
- Eaves height 8 metres
- 2 Electrically operated sectional loading door in the front elevation
- 3 phase power supply
- Fully fenced secure site
- 40 car spaces
- Generous service yard

#### **ACCOMMODATION**

The accommodation is measured in accordance with the RICS Code of Measuring Practice 6th Edition:-

 Offices
 1,824 sq ft
 169 sq m

 Warehouse
 23,375 sq ft
 2162 sq m

 Total
 25,099 sq ft
 2,331 sq m