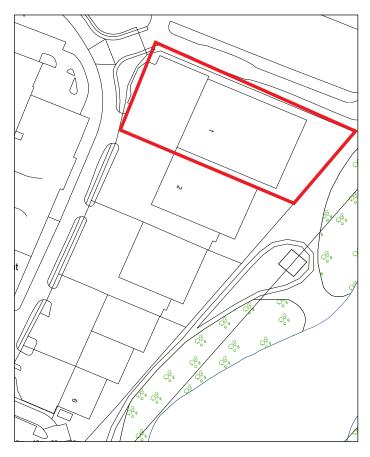

The subject property is situated at the eastern end of Tenth Avenue on Zone 3 of Deeside Industrial Park.