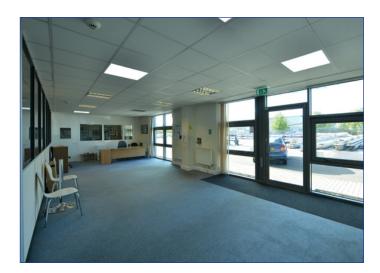

#### **DESCRIPTION**

Unit 1 Deeside Point was built in 2007 to an exacting specification with features which include:-

- Steel portal frame construction with insulated profile steel sheet cladding incorporating translucent roof lights.
- Fully fitted ground floor offices providing a mixture of both open plan and private meeting rooms with potential to expand to first floor
- Staff kitchen
- Clear span warehouse
- Eaves height 8 metres
- 2 Electrically operated sectional loading door in the front elevation
- 3 phase power supply
- Fully fenced secure site
- 40 car spaces
- Generous service yard