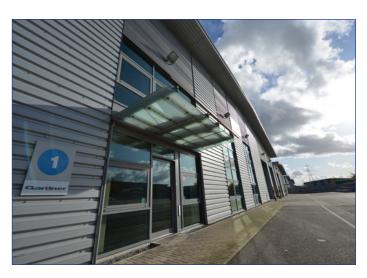

# DETACHED MODERN INDUSTRIAL/ WAREHOUSE UNIT

#### **DESCRIPTION**

Unit 1 Deeside Point was built in 2007 to an exacting specification with features which include:-

- Steel portal frame construction with insulated profile steel sheet cladding incorporating translucent roof lights.
- Fully fitted ground floor offices providing a mixture of both open plan and private meeting rooms with potential to expand to first floor
- Staff kitchen
- Clear span warehouse
- Eaves height 8 metres
- 2 Electrically operated sectional loading door in the front elevation
- 3 phase power supply
- Fully fenced secure site
- 40 car spaces
- Generous service yard