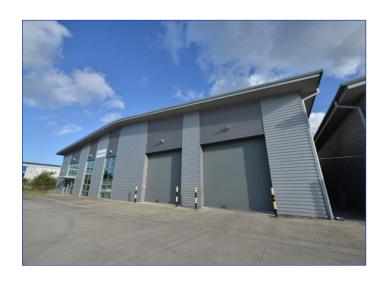

#### **DESCRIPTION**

Unit 1 Deeside Point was built in 2007 to an exacting specification with features which include:-

- Steel portal frame construction with insulated profile steel sheet cladding incorporating translucent roof lights.
- Fully fitted ground floor offices providing a mixture of both open plan and private meeting rooms with potential to expand to first floor
- Staff kitchen
- Clear span warehouse
- Eaves height 8 metres
- 2 Electrically operated sectional loading door in the front elevation
- 3 phase power supply
- Fully fenced secure site
- 40 car spaces
- Generous service yard