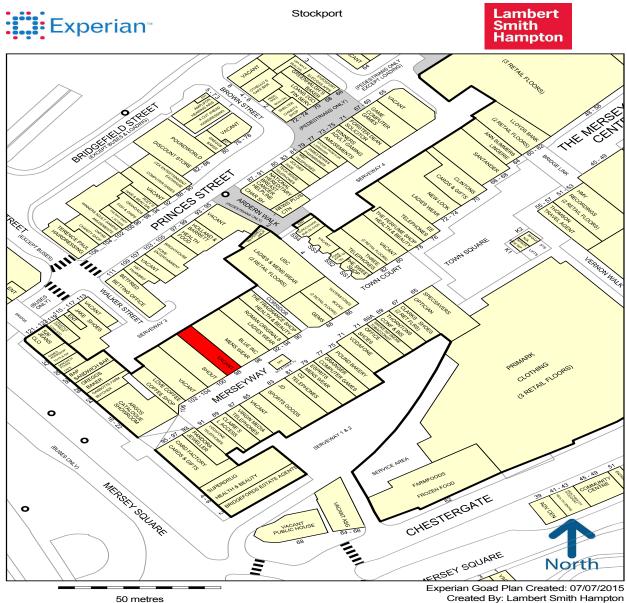

### 98 Merseyway, Merseyway Shopping Centre, Stockport, SK1 1QN

### Location

Merseyway Shopping Centre is the prime retail pitch within Stockport. The Centre comprises 350,000 sq ft of retail accommodation and generates a footfall in excess of 14.4m shoppers per annum. The premises occupy a prime position within the covered section, adjacent to Blue Inc and in close proximity to The Fragrance Shop and JD Sports.