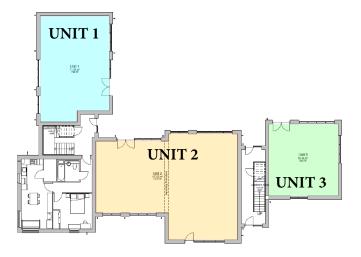

### INDICATIVE FLOOR LAYOUT.

| UNIT NO. | M²    | FT <sup>2</sup> |
|----------|-------|-----------------|
| 1        | 71.1  | 765             |
| 2        | 127.6 | 1,373           |
| 3        | 50.3  | 542             |
| 4        | 49.7  | 535             |
| 5        | 49.7  | 535             |
|          | 348.4 | 3,750           |