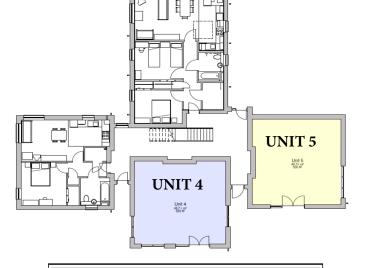

### INDICATIVE FLOOR LAYOUT.

| UNIT NO. | M²    | FT <sup>2</sup> |
|----------|-------|-----------------|
| 1        | 71.1  | 765             |
| 2        | 127.6 | 1,373           |
| 3        | 50.3  | 542             |
| 4        | 49.7  | 535             |
| 5        | 49.7  | 535             |
|          | 348.4 | 3,750           |