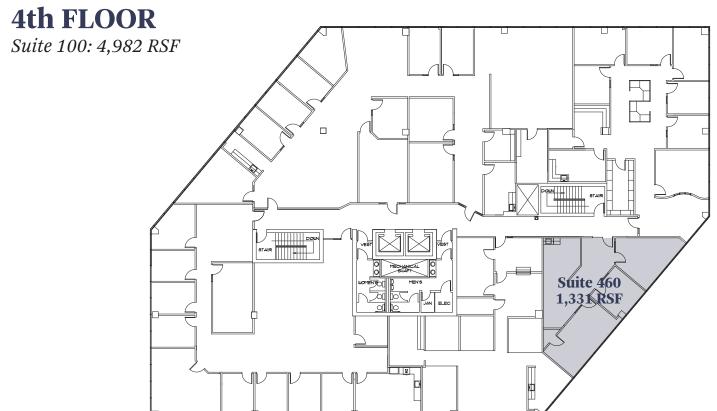

# WOODS





## UNION WOODS



Suite 100: 4,982 RSF | 2nd Floor : 14,930 RSF | Suite 460: 1,331 RSF

\$26.50/RSF, full service lease rate

4/1,000 parking ratio

Panoramic mountain views

Outstanding location with private entrance with lighted intersection

Close proximity to restaurants, banks, business services and shopping

Immediate access to I-215

High-profile, six-story, class "A" building

Monument signage available

Fiber providers Utopia, First Digital, Spectrum Fiber, CenturyLink/Integra, Windstream and Verizon

### 7090 South Union Park Avenue Salt Lake City, Utah









## UNION WOODS





### **FULL FLOOR OPPORTUNITY**

### 2ND FLOOR

14,930 RSF











## UNION WOODS

#### **AREA AMENITIES RESTAURANTS** SHOPPING HOTELS Applebee's Babies R Us Holiday Inn Express Beyond Glaze Buca Di Beppo Buffalo Wild Wings Homewood Suiter Super 8 Pride Staybridge Suites vood Suites by Hilton Dicks Sporting Goods Café Rio **Dollar Tree** Hawthorn Suites by Wyndham Carl's Jr. Chick-fil-A DSW FedEx Office Gordmans Home Depot Michaels Office Depot Chili's Chill's Chipotle Denny's Einstein Bros Bagels Famous Dave's Bar-B-Que Firehouse Subs BANKING Key Bank Cyprus Credit Union Office Max Old Navy Mountain America Credit Union Five Guys Burgers and Fries Hoopers In-N-Out Burger Petco Ross Target The UPS Store 15. 16. 17. **GROCERY AND CONVENIENCE** Jimmy Johns Union Park Avenue LongHorn Stea