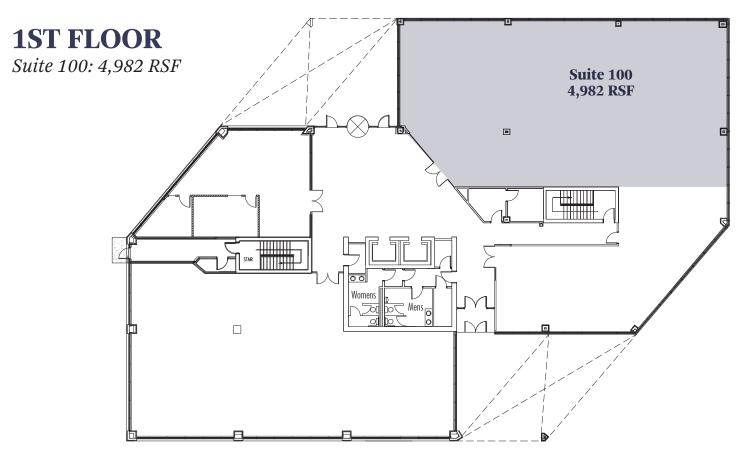

## UNION WOODS

Suite 100: 4,982 RSF | 2nd Floor : 14,930 RSF | Suite 460: 1,331 RSF

\$26.50/RSF, full service lease rate

4/1,000 parking ratio

Panoramic mountain views

Outstanding location with private entrance with lighted intersection