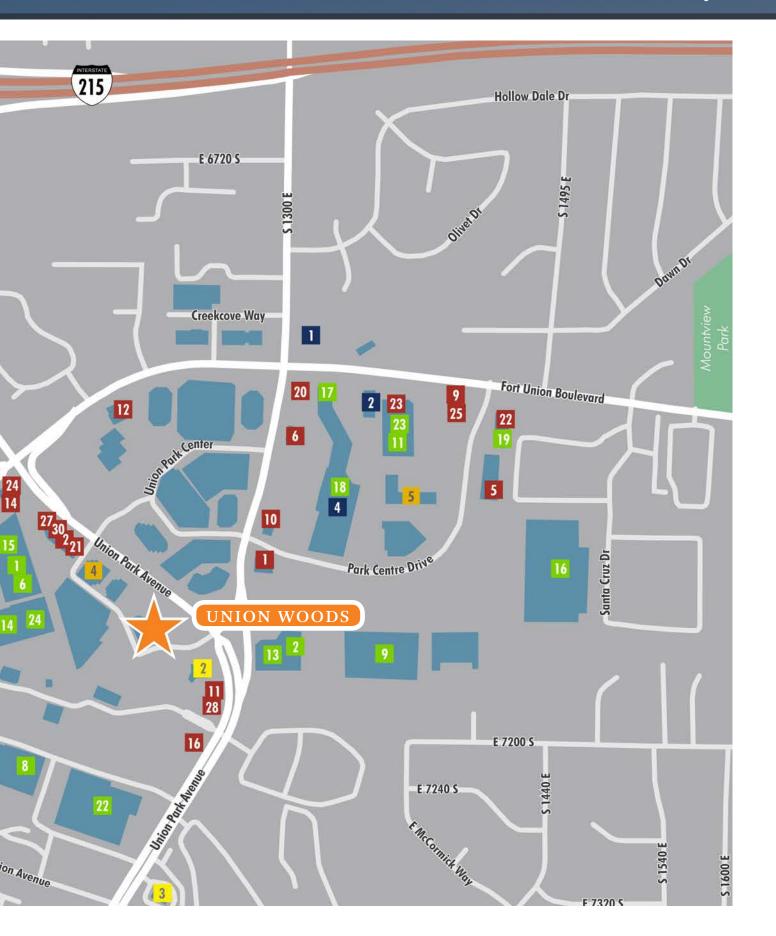

#### **AREA AMENITIES RESTAURANTS** SHOPPING HOTELS Applebee's Babies R Us Holiday Inn Express Beyond Glaze Buca Di Beppo Buffalo Wild Wings Homewood Suiter Super 8 Pride Staybridge Suites vood Suites by Hilton Dicks Sporting Goods Café Rio **Dollar Tree** Hawthorn Suites by Wyndham Carl's Jr. Chick-fil-A DSW FedEx Office Gordmans Home Depot Michaels Office Depot Chili's Chill's Chipotle Denny's Einstein Bros Bagels Famous Dave's Bar-B-Que Firehouse Subs BANKING Key Bank Cyprus Credit Union Office Max Old Navy Mountain America Credit Union Five Guys Burgers and Fries Hoopers In-N-Out Burger Petco Ross Target The UPS Store 15. 16. 17. **GROCERY AND CONVENIENCE** Jimmy Johns Union Park Avenue LongHorn Steakhouse McDonalds Noodles & Company T.J. Maxx T-Mobile Ulta 20. 21. 22. 23. 24. 25. 26. 27. 28. 29. Shell Verizon Wireless Pancake House Smiths Trader Joe's Panda Express Paradise Bakery & Café Walmart Supercenter World market Pei Wei Zurchers Red Mango Rumbi Island Grille Smash Burger Starbucks Wendys Which Wich Superior Sandwiches Fairmeadows Dr 1050 E Baker Dr Downing St 3 29 18 Villager Ln 19 8 13 2 17 Fort Union Boulevard 15 10 1 20 26 3 E71305 North Un E Creekhill