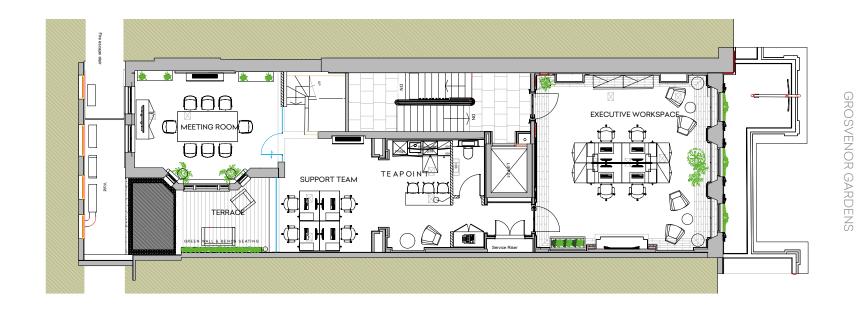

## FIRST FLOOR 1,196 SQ FT

- 4 x executive desks with room to grow 4 x work stations
- 1 x tea point
- 1 x terrace
- 1x meeting room
- 1 x private WC