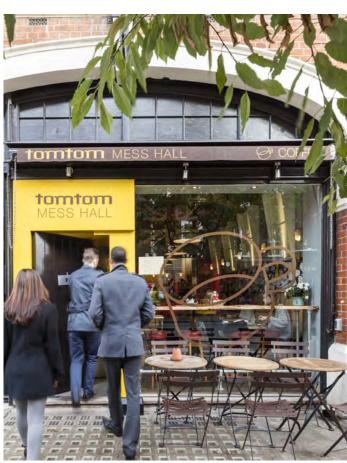

#### LOCAL AREA AMENITY

- 1 Greenwood
- **2** H2 Gym
- **3** The Nadler Victoria
- 4 Pure Gym
- 5 Notes Coffee
- 6 Wagamama
- 7 Bill's
- 8 Marks & Spencer
- 9 Iberica
- 10 Little Waitrose
- 11 Gym Box
- 12 Pret
- 13 Itsu
- **14** Evans Cycles
- 15 Maverick
- **16** The Goring
- **17** Mango Tree
- 18 The Grenadier Pub
- 19 Ottolenghi
- 20 Food Filosophy
- **21** Olivo
- 22 Boisdale of Belgravia
- 23 Dominique Ansel bakery
- 24 Tom Tom Coffee
- 25 The Thomas Cubitt
- **26** The Orange Pub
- 27 Nova Food Quarter including:
  Aster · Hai Cenato · Stoke House
  Timmy Green · Rail House Café
- 28 Eccleston Yards including:
  50m · Barry's · Batonnage Wine Bar · Central
  Working · HotPod · Yoga · LondonCryo
  · MasterPeace · Morena · Ole & Steen · Over
  Glam · PDP London Architects · Re:Mind Studio
  · Studio Pottery London · SMUK · Tailor Made
  · The Jones Family Kitchen · Wild by Tart