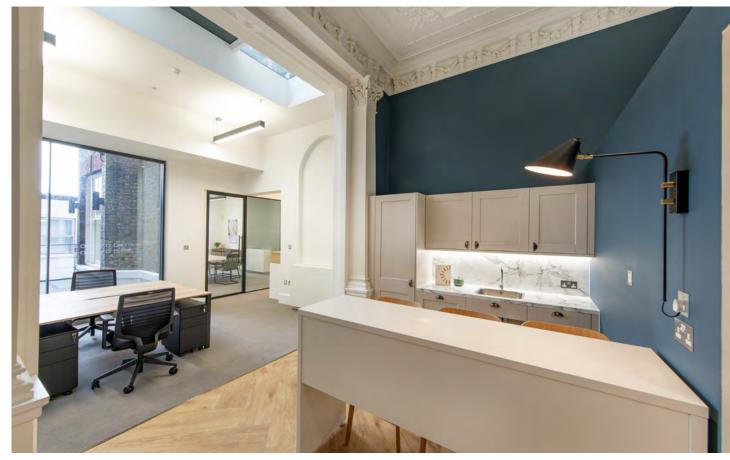

## FIRST FLOOR 1,196 SQ FT

- 4 x executive desks with room to grow 4 x work stations
- 1 x tea point
- 1 x terrace
- 1x meeting room
- 1 x private WC

## LOWER GROUND FLOOR 1,033 SQ FT

10 x executive desks with room to grow

- 1x meeting room
- 1 x tea point
- 1 x touchdown bench
- 1x breakout space

One of London's finest locations, with superb dining, high-end bars and a number of independent retailers. Barry's Bootcamp and Central Working have recently opened in the exciting new destination, Eccleston Yards, and less than a minutes' walk away, you will find a fantastic array of 18 eateries at Victoria's foodie hub, the vibrant Nova Food Quarter.