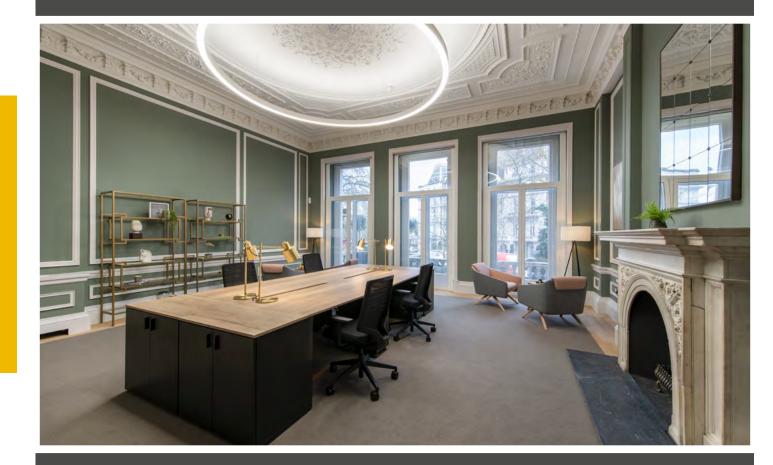

# TWENTY TWO GROSVENOR GARDENS

1,196 sq ft available

Fully fitted I Flexible I Space for you

Fully fitted office accommodation ready for immediate occupation.

CABLED WORK STATIONS

IN HOUSE & ON SITE MANAGEMENT

SHORT FORM FLEXIBLE LEASES

YOUR OWN BRANDED OFFICES

COMMUNAL FACILITIES INCLUDING SHOWERS & BIKE RACKS

BREAKOUT AREA

FIRST FLOOR TERRACE

## FIRST FLOOR 1,196 SQ FT

- 4 x executive desks with room to grow 4 x work stations
- 1 x tea point
- 1 x terrace
- 1x meeting room
- 1 x private WC