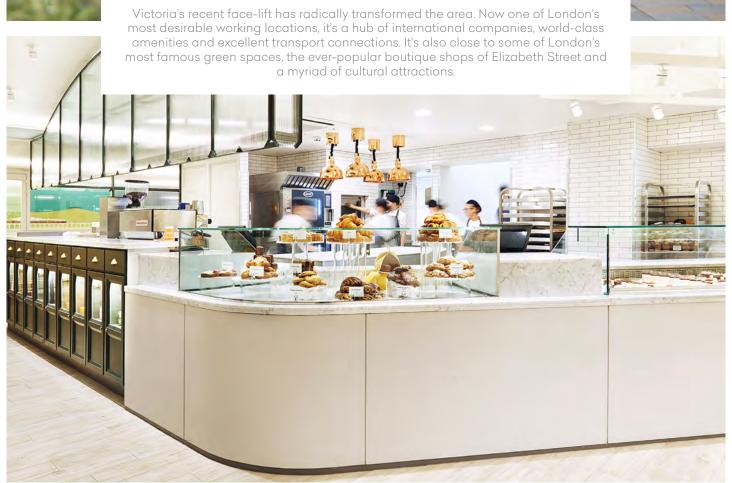

## LOWER GROUND FLOOR 1,033 SQ FT

10 x executive desks with room to grow

- 1x meeting room
- 1 x tea point
- 1 x touchdown bench
- 1x breakout space

One of London's finest locations, with superb dining, high-end bars and a number of independent retailers. Barry's Bootcamp and Central Working have recently opened in the exciting new destination, Eccleston Yards, and less than a minutes' walk away, you will find a fantastic array of 18 eateries at Victoria's foodie hub, the vibrant Nova Food Quarter.