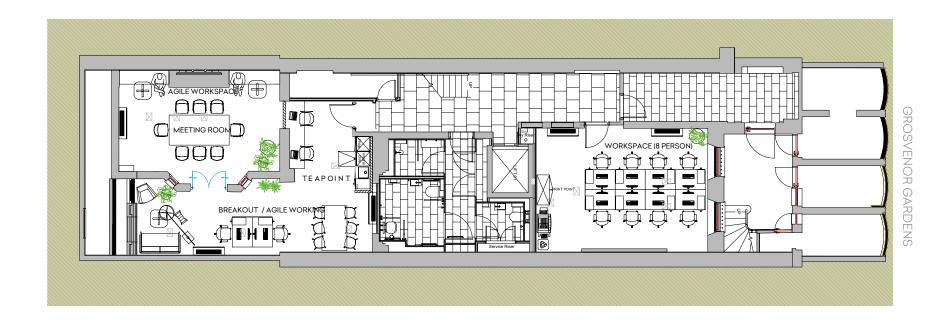

## LOWER GROUND FLOOR 1,033 SQ FT

10 x executive desks with room to grow

- 1x meeting room
- 1 x tea point
- 1 x touchdown bench
- 1x breakout space

One of London's finest locations, with superb dining, high-end bars and a number of independent retailers. Barry's Bootcamp and Central Working have recently opened in the exciting new destination, Eccleston Yards, and less than a minutes' walk away, you will find a fantastic array of 18 eateries at Victoria's foodie hub, the vibrant Nova Food Quarter.