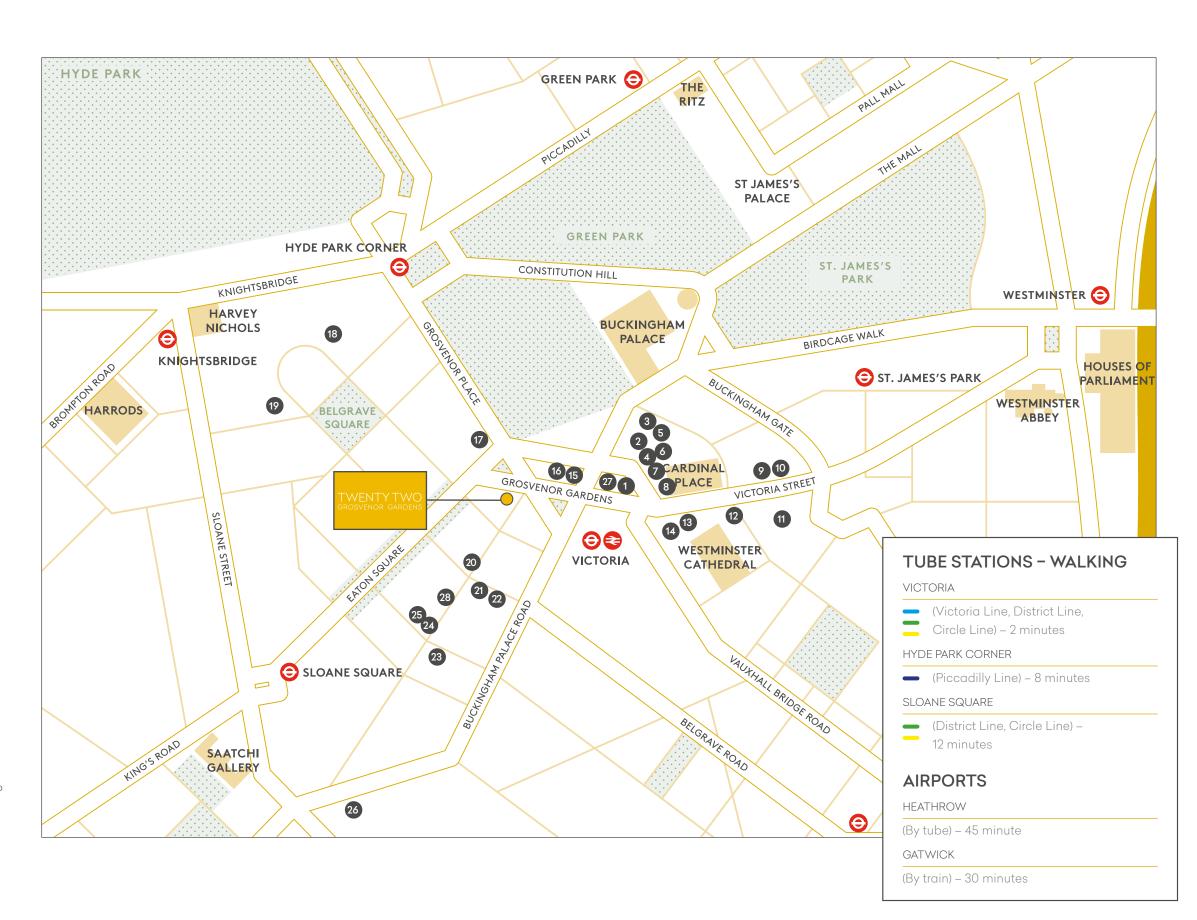

#### LOCAL AREA AMENITY

- 1 Greenwood
- **2** H2 Gym
- **3** The Nadler Victoria
- 4 Pure Gym
- 5 Notes Coffee
- 6 Wagamama
- 7 Bill's
- 8 Marks & Spencer
- 9 Iberica
- 10 Little Waitrose
- 11 Gym Box
- 12 Pret
- 13 Itsu
- **14** Evans Cycles
- 15 Maverick
- **16** The Goring
- **17** Mango Tree
- 18 The Grenadier Pub
- 19 Ottolenghi
- 20 Food Filosophy
- **21** Olivo
- 22 Boisdale of Belgravia
- 23 Dominique Ansel bakery
- 24 Tom Tom Coffee
- 25 The Thomas Cubitt
- **26** The Orange Pub
- 27 Nova Food Quarter including:
  Aster · Hai Cenato · Stoke House
  Timmy Green · Rail House Café
- 28 Eccleston Yards including:
  50m · Barry's · Batonnage Wine Bar · Central
  Working · HotPod · Yoga · LondonCryo
  · MasterPeace · Morena · Ole & Steen · Over
  Glam · PDP London Architects · Re:Mind Studio
  · Studio Pottery London · SMUK · Tailor Made
  · The Jones Family Kitchen · Wild by Tart