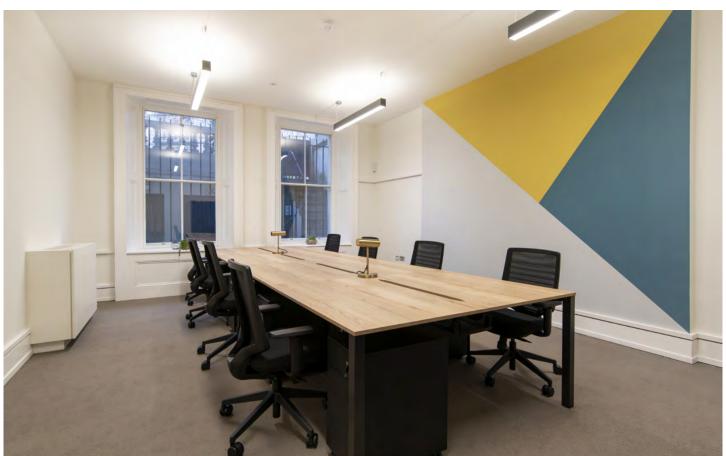

## FIRST FLOOR 1,196 SQ FT

- 4 x executive desks with room to grow 4 x work stations
- 1 x tea point
- 1 x terrace
- 1x meeting room
- 1 x private WC

## LOWER GROUND FLOOR 1,033 SQ FT

10 x executive desks with room to grow

- 1x meeting room
- 1 x tea point
- 1 x touchdown bench
- 1x breakout space

One of London's finest locations, with superb dining, high-end bars and a number of independent retailers. Barry's Bootcamp and Central Working have recently opened in the exciting new destination, Eccleston Yards, and less than a minutes' walk away, you will find a fantastic array of 18 eateries at Victoria's foodie hub, the vibrant Nova Food Quarter.