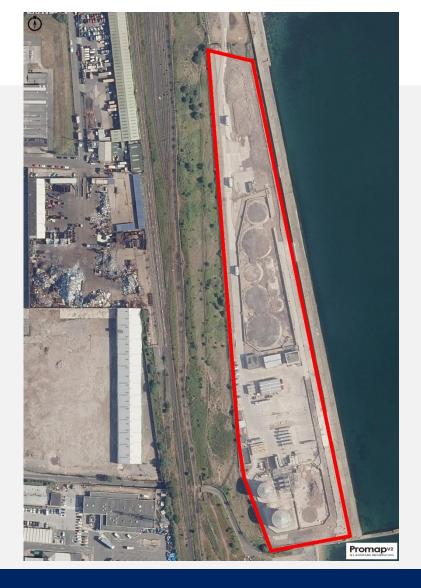

#### Location

The site is located on the Hendon Dock within the Port of Sunderland. The site is to the south of the port which is just to the east of Sunderland city centre.

The Port of Sunderland is set over 250 acres and operates 24 hours a day, 365 days a year. It sits close to the national rail network and supports excellent links to international airport and the national road network.

#### Description

The site is 8.2 acres and rectangular in nature and primarily provides hardstanding. The site also benefits from several buildings including an office and laboratory facility.