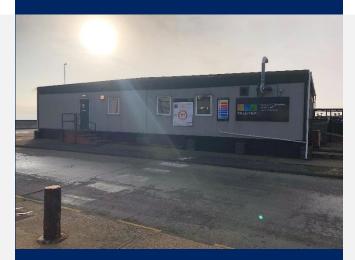

#### Description

The site is 8.2 acres and rectangular in nature and primarily provides hardstanding. The site also benefits from several buildings including an office and laboratory facility.