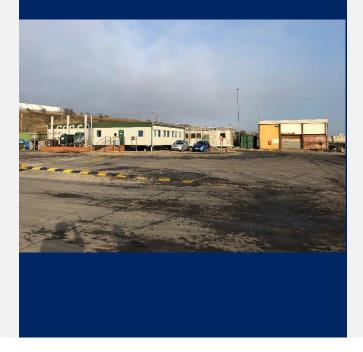

#### Description

The site is 8.2 acres and rectangular in nature and primarily provides hardstanding. The site also benefits from several buildings including an office and laboratory facility.