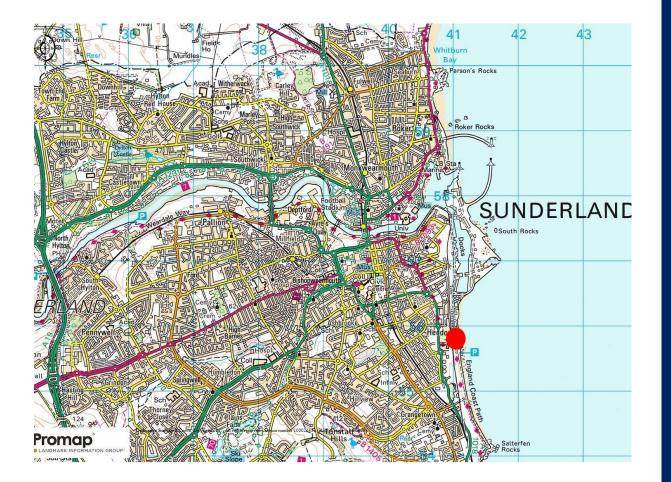

#### Location

The site is located on the Hendon Dock within the Port of Sunderland. The site is to the south of the port which is just to the east of Sunderland city centre.

The Port of Sunderland is set over 250 acres and operates 24 hours a day, 365 days a year. It sits close to the national rail network and supports excellent links to international airport and the national road network.