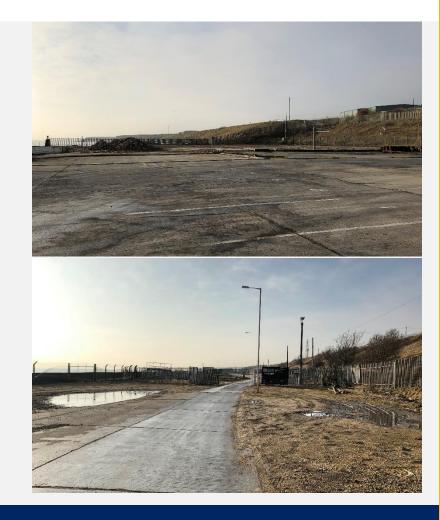

#### Description

The site is 8.2 acres and rectangular in nature and primarily provides hardstanding. The site also benefits from several buildings including an office and laboratory facility.