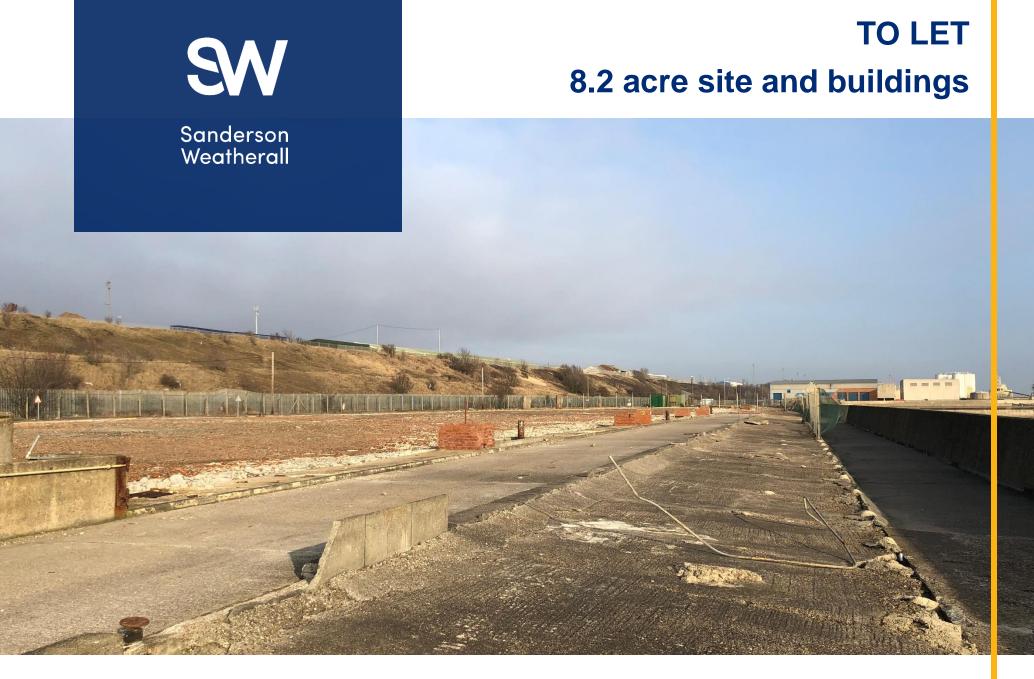

#### Description

The site is 8.2 acres and rectangular in nature and primarily provides hardstanding. The site also benefits from several buildings including an office and laboratory facility.