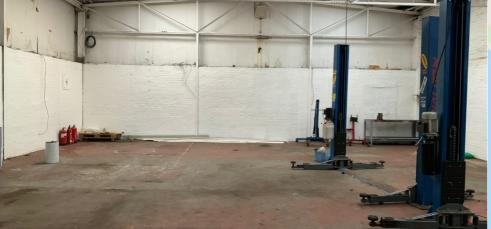

# Industrial Unit with Yardage/Car Parking

The subjects comprise a semi-detached industrial building of steel frame/brick construction, rendered externally in part, beneath a pitched roof clad in metal sheeting.

Internally, the subjects comprise an open plan industrial unit with office, kitchen and WC facilities to the ground floor with storage accommodation located with the mezzanine floor. The subjects benefit from a surfaced car park/yard area to the front elevation.