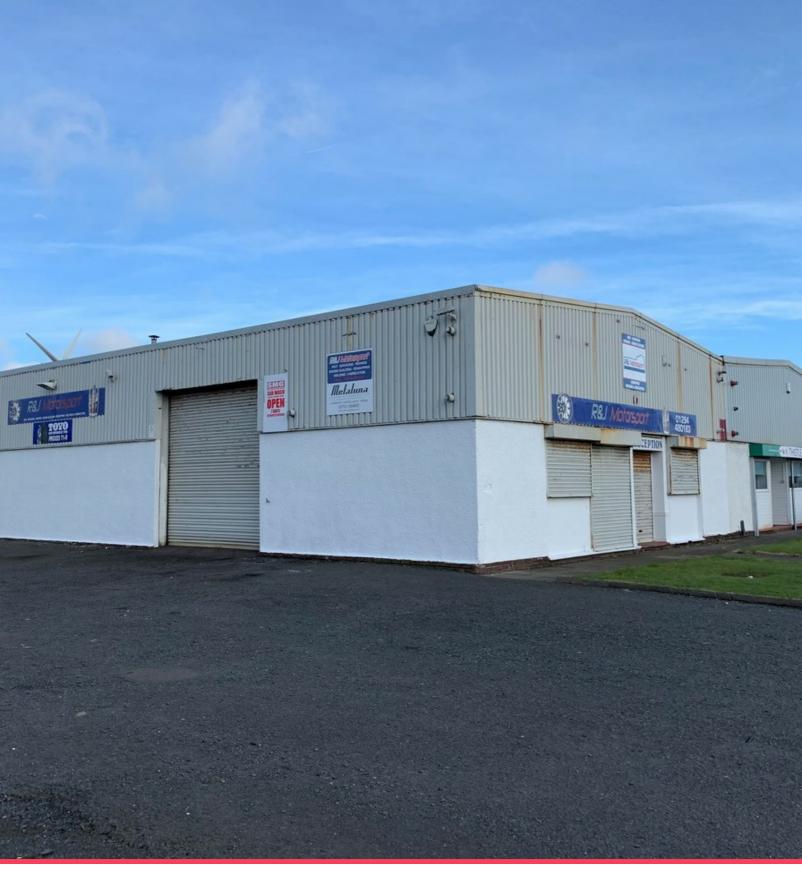

# 11 Portland Avenue Irvine KA12 8NL

11 Portland Avenue, Irvine KA12 8NL

Industrial for rent, 3,006 sq ft, £12,000 per annum (quoting)

 $\label{eq:constraint} For more information \ visit \ https://www.realla.co.uk/m/44515-11-portland-avenue-irvine-ka12-8nl-11-portland-avenue-irvine-ka12-8nl-11-portland-avenue-irvine-ka12-8nl-11-portland-avenue-irvine-ka12-8nl-11-portland-avenue-irvine-ka12-8nl-11-portland-avenue-irvine-ka12-8nl-11-portland-avenue-irvine-ka12-8nl-11-portland-avenue-irvine-ka12-8nl-11-portland-avenue-irvine-ka12-8nl-11-portland-avenue-irvine-ka12-8nl-11-portland-avenue-irvine-ka12-8nl-11-portland-avenue-irvine-ka12-8nl-11-portland-avenue-irvine-ka12-8nl-11-portland-avenue-irvine-ka12-8nl-11-portland-avenue-irvine-ka12-8nl-11-portland-avenue-irvine-ka12-8nl-11-portland-avenue-irvine-ka12-8nl-11-portland-avenue-irvine-ka12-8nl-11-portland-avenue-irvine-ka12-8nl-11-portland-avenue-irvine-ka12-8nl-11-portland-avenue-irvine-ka12-8nl-11-portland-avenue-irvine-ka12-8nl-11-portland-avenue-irvine-ka12-8nl-11-portland-avenue-irvine-ka12-8nl-11-portland-avenue-irvine-ka12-8nl-11-portland-avenue-irvine-ka12-8nl-11-portland-avenue-irvine-ka12-8nl-11-portland-avenue-irvine-ka12-8nl-11-portland-avenue-irvine-ka12-8nl-11-portland-avenue-irvine-ka12-8nl-11-portland-avenue-irvine-ka12-8nl-11-portland-avenue-irvine-ka12-8nl-11-portland-avenue-irvine-ka12-8nl-11-portland-avenue-irvine-ka12-8nl-11-portland-avenue-irvine-ka12-8nl-11-portland-avenue-irvine-ka12-8nl-11-portland-avenue-irvine-ka12-8nl-11-portland-avenue-irvine-ka12-8nl-11-portland-avenue-irvine-ka12-8nl-11-portland-avenue-irvine-ka12-8nl-11-portland-avenue-irvine-ka12-8nl-11-portland-avenue-irvine-ka12-8nl-11-portland-avenue-irvine-ka12-8nl-11-portland-avenue-irvine-ka12-8nl-11-portland-avenue-irvine-ka12-8nl-11-portland-avenue-irvine-ka12-8nl-11-portland-avenue-irvine-ka12-8nl-11-portland-avenue-irvine-ka12-8nl-11-portland-avenue-irvine-ka12-8nl-11-portland-avenue-irvine-ka12-8nl-11-portland-avenue-irvine-ka12-8nl-11-portland-avenue-ka12-8nl-11-portland-avenue-ka12-8nl-11-portland-avenue-ka12-8nl-11-portland-avenue-ka12-8nl-11-portland-avenue-ka12-8nl-11-portland-avenue-ka12-8nl-11-po$ 

### 11 Portland Avenue Irvine KA12 8NL

11 Portland Avenue, Irvine KA12 8NL

# Industrial Unit with Yardage/Car Parking

The subjects comprise a semi-detached industrial building of steel frame/brick construction, rendered externally in part, beneath a pitched roof clad in metal sheeting.