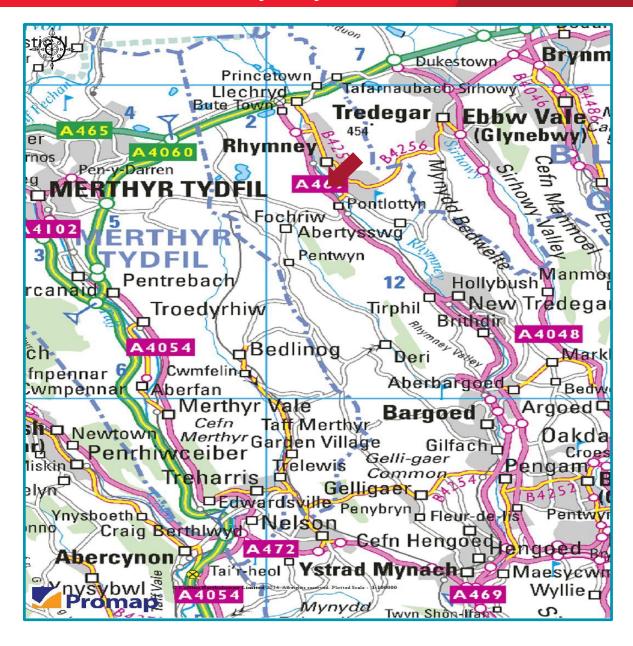

The Heads of the Valleys Industrial Estate itself lies on a plateau above the A469 approximately 1 mile north west of Rhymney and 4 miles east of Merthyr Tydfil, with the A465 offering good transport links to South and West Wales as well as the Midlands via the A40 and M50/M5 motorways. Junction 32 of the M4 is approximately 25 miles to the south, via the A465 and A470 dual carriageway.