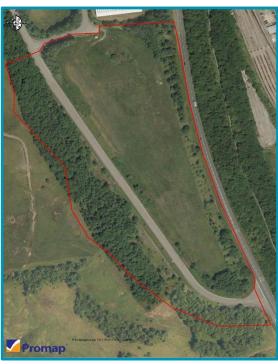

### **Description**

The site consists of a single parcel of predominantly flat land with a total gross area of approximately 8.15 hectares (20.14 acres), which nets to an approximate area of 3.22 hectares (7.95 acres) developable.

The site is located at the junction of the A469 and the main estate road.