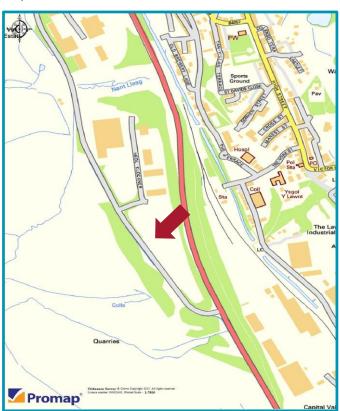

#### Location

The site is located in a prominent position at the southern end of the Heads of the Valleys Industrial Estate, accessed from the A469.

Nearby occupiers include Convatec and Richards and Appleby Limited.

The Heads of the Valleys Industrial Estate itself lies on a plateau above the A469 approximately 1 mile north west of Rhymney and 4 miles east of Merthyr Tydfil, with the A465 offering good transport links to South and West Wales as well as the Midlands via the A40 and M50/M5 motorways. Junction 32 of the M4 is approximately 25 miles to the south, via the A465 and A470 dual carriageway.