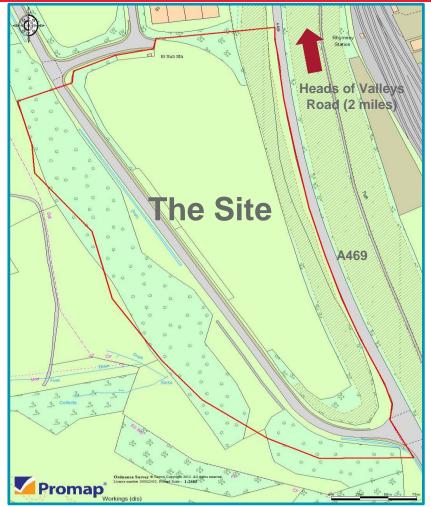

#### Location

The site is located in a prominent position at the southern end of the Heads of the Valleys Industrial Estate, accessed from the A469.

Nearby occupiers include Convatec and Richards and Appleby Limited.

The Heads of the Valleys Industrial Estate itself lies on a plateau above the A469 approximately 1 mile north west of Rhymney and 4 miles east of Merthyr Tydfil, with the A465 offering good transport links to South and West Wales as well as the Midlands via the A40 and M50/M5 motorways. Junction 32 of the M4 is approximately 25 miles to the south, via the A465 and A470 dual carriageway.

### **Description**

The site consists of a single parcel of predominantly flat land with a total gross area of approximately 8.15 hectares (20.14 acres), which nets to an approximate area of 3.22 hectares (7.95 acres) developable.

The site is located at the junction of the A469 and the main estate road.