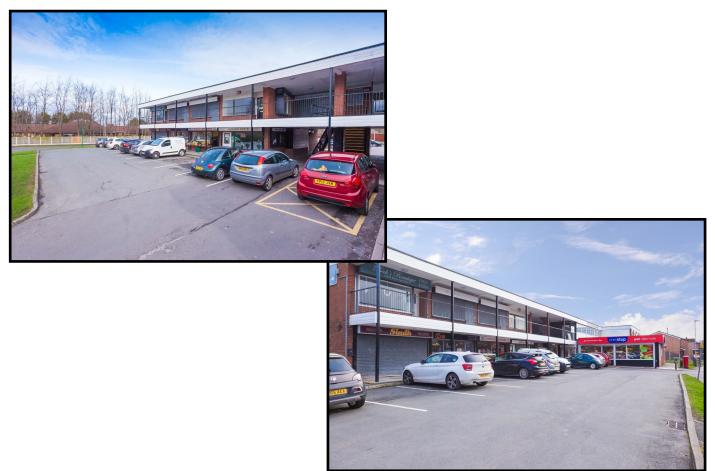

#### Location

The property is situated on a small shopping precinct within a residential area off the A57 Manchester Road.

Warrington Town Centre is situated 3 miles to the West.

## Description

A small first floor lock up retail unit which contains a kitchen and toilet facility, There is a glazed frontage. which faces the staircase with access to the first floor.

Ample Parking is available surrounding the shopping precinct.