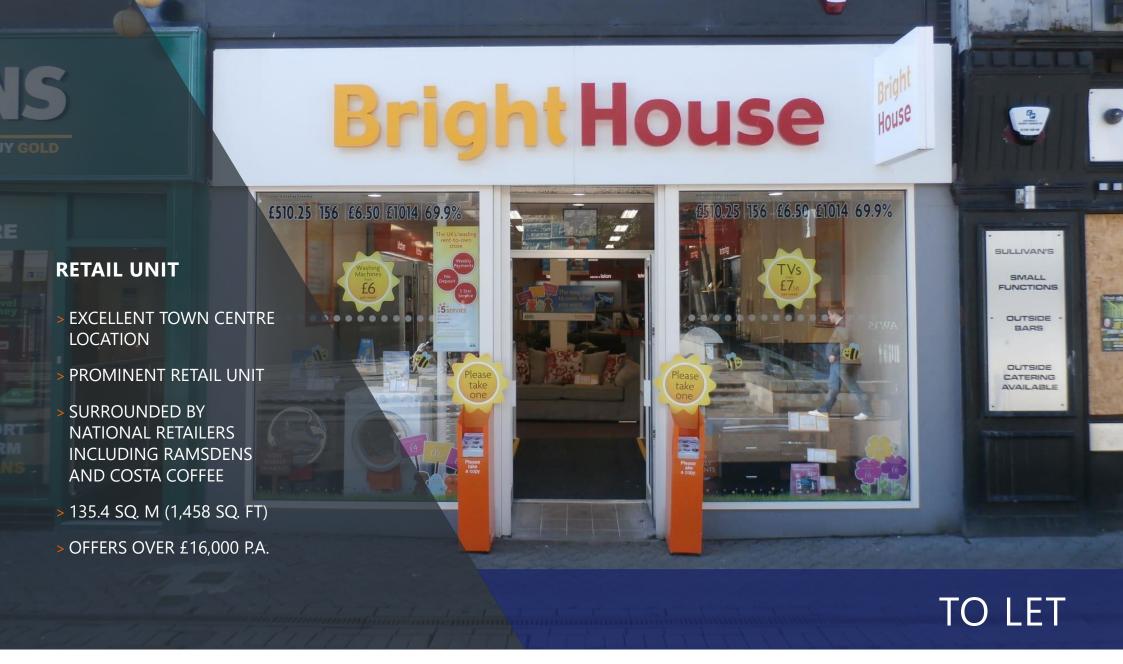

### THE PROPERTY

The subjects comprise a retail unit within a single storey mid terrace building of traditional brick construction. The shop benefits from a prominent double fronted window display and access door.

### LOCATION

The subjects are located on Dockhead Street within Saltcoats which lies in the North Ayrshire Council area and has a population of around 11,200.

Dockhead Street is the prime pedestrianised retailing area of Saltcoats town centre with nearby occupiers including Ramsdens and Costa Coffee...