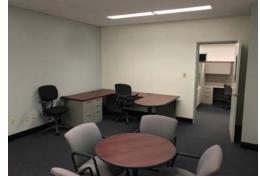

## **COMMENTS**

- Move-in ready
- Furniture included; 24 cubicles and chairs, two (2) desks and chairs, multiple tables and chairs
- Excellent parking with metered and visitor spots at front entrance
- Amenities include fitness facility, cafe, child daycare, two restaurants, brewery, self storage, conference rooms, 24/7 security
- Lease Expiration 9/30/2020