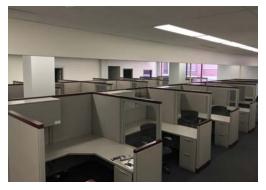

## **COMMENTS**

- Move-in ready
- Furniture included; 24 cubicles and chairs, two (2) desks and chairs, multiple tables and chairs
- Excellent parking with metered and visitor spots at front entrance
- Amenities include fitness facility, cafe, child daycare, two restaurants, brewery, self storage, conference rooms, 24/7 security
- Lease Expiration 9/30/2020