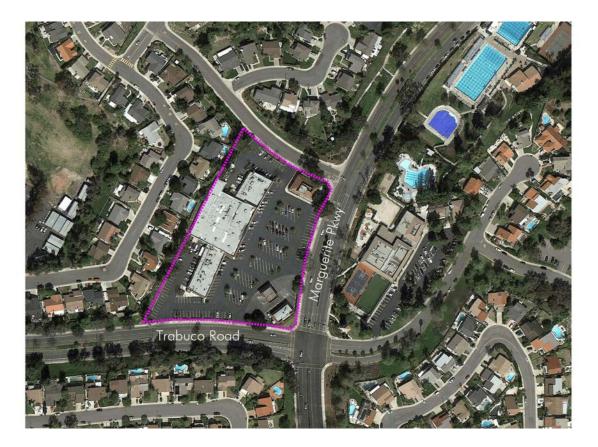

## FOR LEASE **MARGUERITE SHOPPING CENTER**

24011, 24021, 24031, 24041 MARGUERITE PKWY | MISSION VIEJO | CA

**Excellent Marguerite Parkway exposure** with convenient access to surrounding residential neighborhoods

Across the street from the world-class Mission Viejo Aquatics Swim Complex, home of the award-winning Nadadores