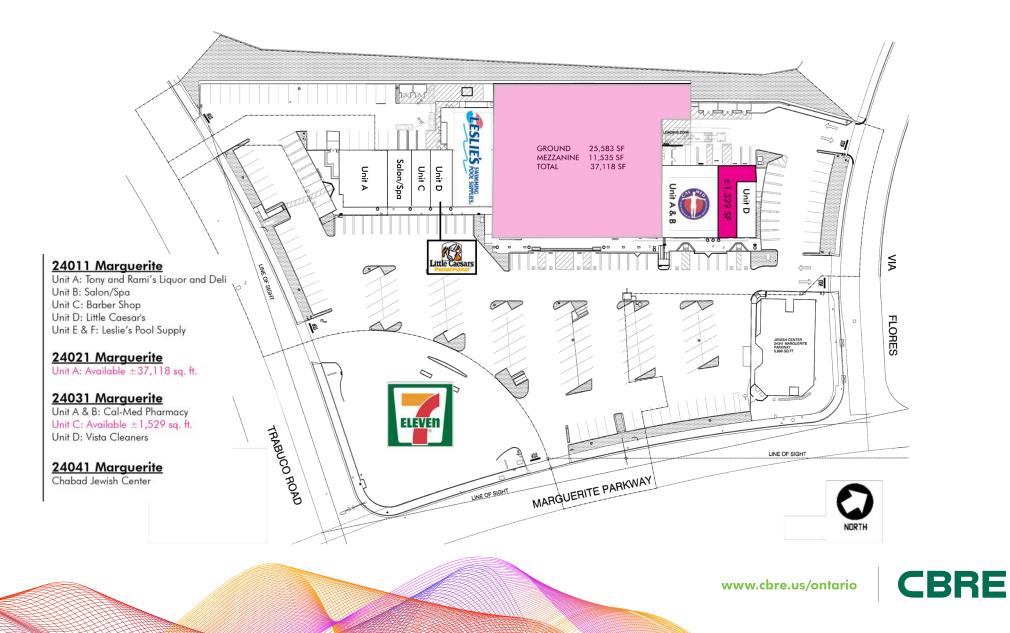

### **PROPERTY INFO**

±37,118 sq. ft. Anchor opportunity and  $\pm 1,529$  sq. ft. in-line space in a great community with strong incomes and a family environment

Strong demographics within an established trade area of Mission Viejo

# MARGUERITE SHOPPING CENTER