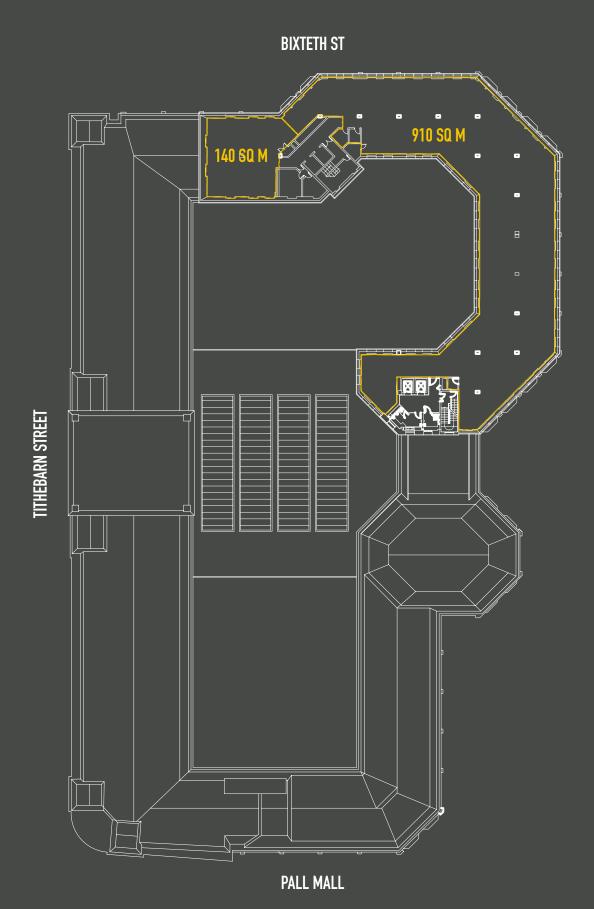

#### FIFTH FLOOR AVAILABLE UNITS

# VACANT & AVAILABLE AREAS

| Floor  | Unit / Suite No | Туре             | Occupancy | Sq m |
|--------|-----------------|------------------|-----------|------|
| Ground | 1A              | Retail / offices | 24        | 259  |
| Ground | 1               | Retail / offices | 78        | 775  |
| Ground | 2               | Retail / offices | 84        | 843  |
| 3rd    | 3a              | Offices          | 40        | 393  |
| 3rd    | 3               | Offices          | 40        | 401  |
| 3rd    | 4               | Offices          | 55        | 553  |
| 3rd    | 5               | Offices          | 66        | 662  |
| 4th    | 6               | Offices          | 106       | 1055 |
| 5th    | 7               | Offices          | 91        | 910  |
| 5th    | 8               | Offices          | 14        | 140  |