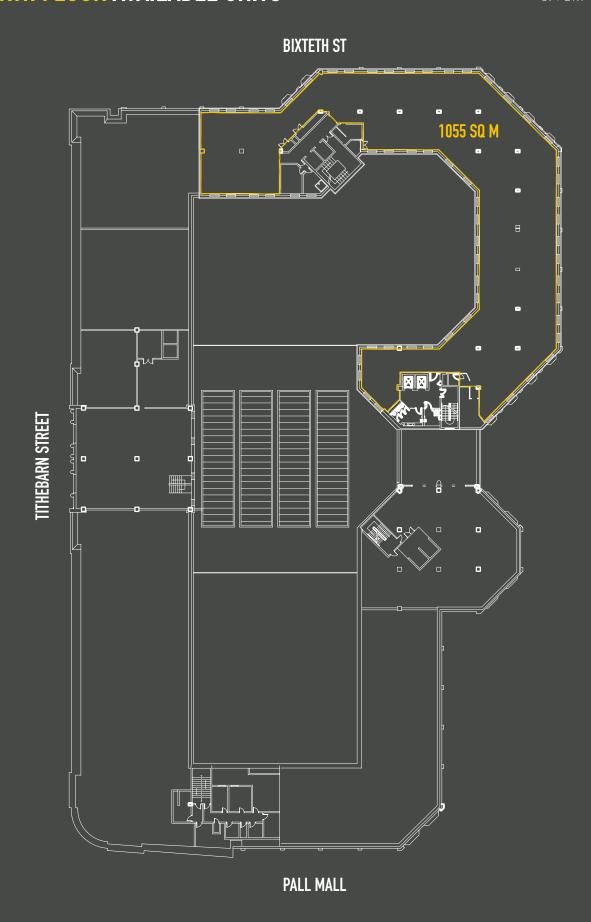

#### **FOURTH FLOOR AVAILABLE UNITS**

# VACANT & AVAILABLE AREAS

| Floor  | Unit / Suite No | Туре             | Occupancy | Sq m |
|--------|-----------------|------------------|-----------|------|
| Ground | 1A              | Retail / offices | 24        | 259  |
| Ground | 1               | Retail / offices | 78        | 775  |
| Ground | 2               | Retail / offices | 84        | 843  |
| 3rd    | 3a              | Offices          | 40        | 393  |
| 3rd    | 3               | Offices          | 40        | 401  |
| 3rd    | 4               | Offices          | 55        | 553  |
| 3rd    | 5               | Offices          | 66        | 662  |
| 4th    | 6               | Offices          | 106       | 1055 |
| 5th    | 7               | Offices          | 91        | 910  |
| 5th    | 8               | Offices          | 14        | 140  |