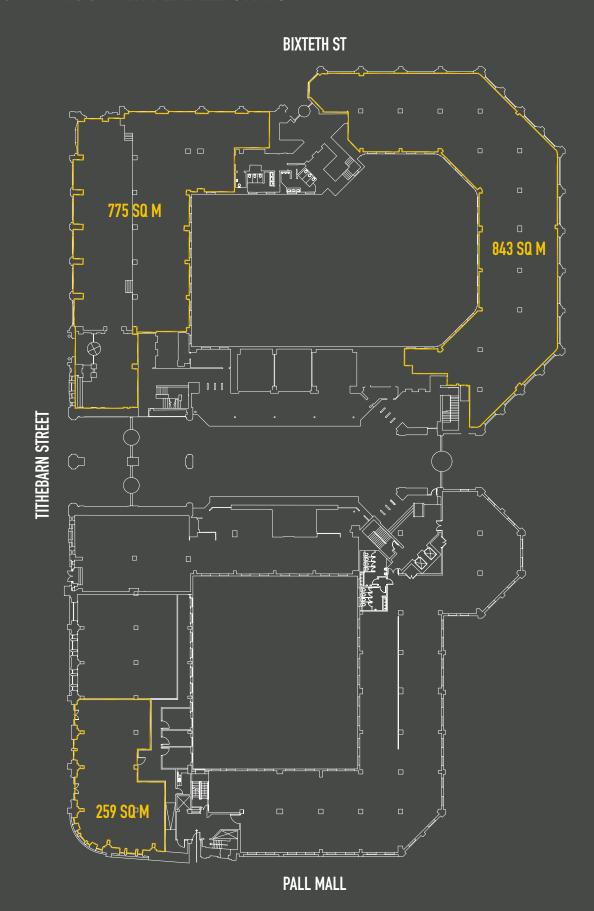

#### **GROUND FLOOR AVAILABLE UNITS**

FIRST FLOOR - FULLY LET

LIVERPOOL

# VACANT & AVAILABLE AREAS

| Floor  | Unit / Suite No | Туре             | Occupancy | Sq m |
|--------|-----------------|------------------|-----------|------|
| Ground | 1A              | Retail / offices | 24        | 259  |
| Ground | 1               | Retail / offices | 78        | 775  |
| Ground | 2               | Retail / offices | 84        | 843  |
| 3rd    | 3a              | Offices          | 40        | 393  |
| 3rd    | 3               | Offices          | 40        | 401  |
| 3rd    | 4               | Offices          | 55        | 553  |
| 3rd    | 5               | Offices          | 66        | 662  |
| 4th    | 6               | Offices          | 106       | 1055 |
| 5th    | 7               | Offices          | 91        | 910  |
| 5th    | 8               | Offices          | 14        | 140  |