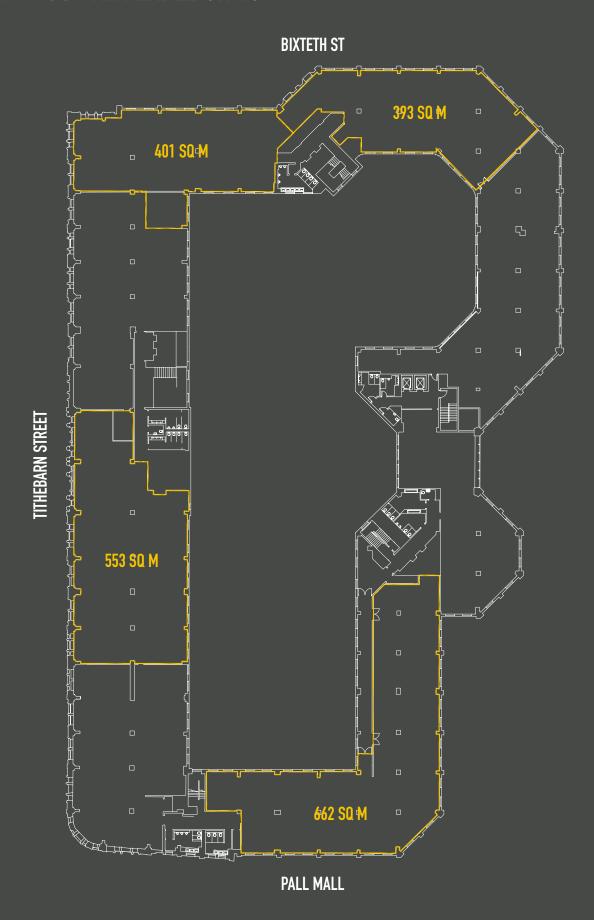

#### THIRD FLOOR AVAILABLE UNITS

# VACANT & AVAILABLE AREAS

| Floor  | Unit / Suite No | Туре             | Occupancy | Sq m |
|--------|-----------------|------------------|-----------|------|
| Ground | 1A              | Retail / offices | 24        | 259  |
| Ground | 1               | Retail / offices | 78        | 775  |
| Ground | 2               | Retail / offices | 84        | 843  |
| 3rd    | 3a              | Offices          | 40        | 393  |
| 3rd    | 3               | Offices          | 40        | 401  |
| 3rd    | 4               | Offices          | 55        | 553  |
| 3rd    | 5               | Offices          | 66        | 662  |
| 4th    | 6               | Offices          | 106       | 1055 |
| 5th    | 7               | Offices          | 91        | 910  |
| 5th    | 8               | Offices          | 14        | 140  |