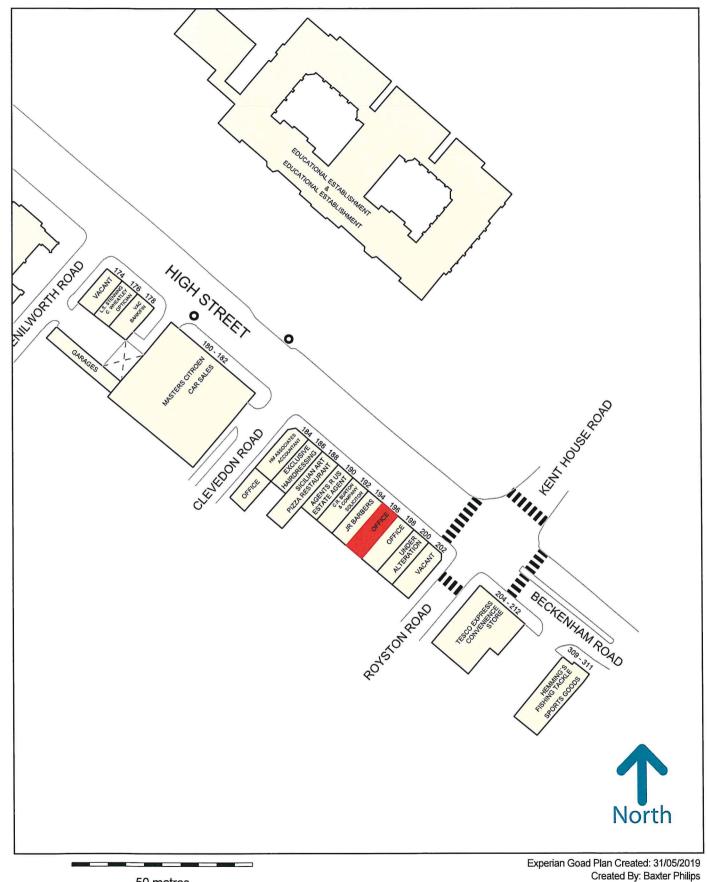

#### LOCATION:

The subject property is located on the northern side of High Street Penge (A234) close to the junction of Kent House Lane and almost adjacent to Tesco Express. Penge High Street forms a small district town centre with a number of national multiples including McDonalds, Sainsburys, Iceland and High Street banks.

The area is well served by public transport with bus services passing along the High Street, both Kent House and Penge East railway stations being within approximately half a mile and the Croydon Tramlink service at Beckenham Road.