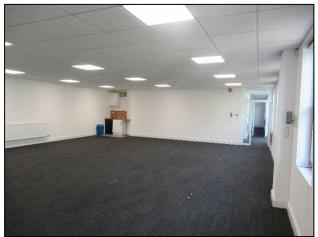

#### **DESCRIPTION**

The office suite is situated on the first floor of the 3-storey Beaumont House. There are 3 private off-street parking spaces included with this floor. The suite is divided into two wings with a central stairwell, lift and WCs.

#### **AMENITIES**

- 3 private parking spaces
- Open plan office split into 2 wings
- Separate Male, Female & Disable WCs
- Passenger lift & double glazing
- Gas fired central heating

## **ACCOMMODATION**

1,024 sq. ft. ( 95.13 sq. m.) South wing: North wing: 654 sq. ft. (60.76 sq. m.) TOTAL: 1,678 sq. ft. (155.89 sq. m.)