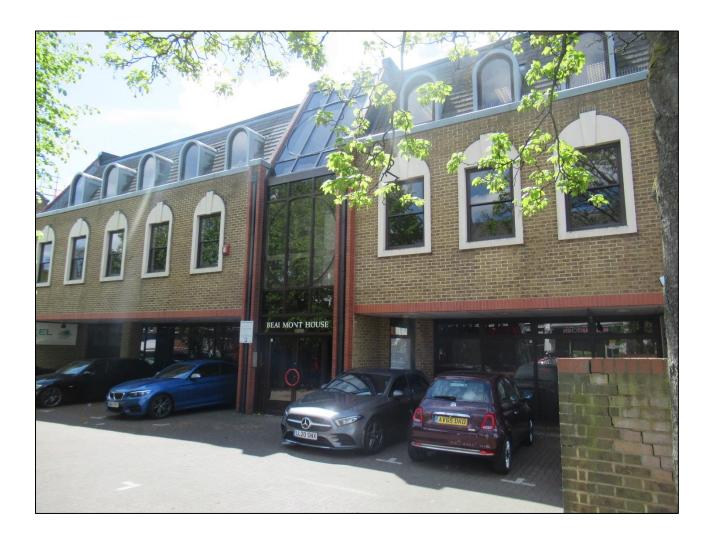

# FIRST FLOOR BEAUMONT HOUSE LAMBTON ROAD RAYNES PARK SW20 0LW

1,678 sq. ft. (155.89 sq. m.)

## **LOCATION**

The property is situated in the centre of Raynes Park, a short distance to the Main Line station, local shops and amenities including Sainsbury's Local, Costa Coffee, Boots, Waitrose, various restaurants and the Lambton Road Medical Centre. Wimbledon town centre and its many amenities are also situated close by.

#### **DESCRIPTION**

The office suite is situated on the first floor of the 3-storey Beaumont House. There are 3 private off-street parking spaces included with this floor. The suite is divided into two wings with a central stairwell, lift and WCs.