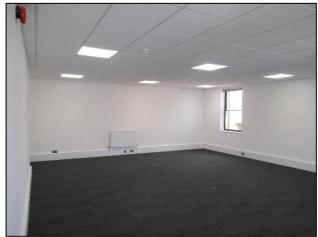

#### **DESCRIPTION**

The office suite is situated on the first floor of the 3-storey Beaumont House. There are 3 private off-street parking spaces included with this floor. The suite is divided into two wings with a central stairwell, lift and WCs.

#### **AMENITIES**

- 3 private parking spaces
- Open plan office split into 2 wings
- Separate Male, Female & Disable WCs
- Passenger lift & double glazing
- Gas fired central heating

## **ACCOMMODATION**

1,024 sq. ft. ( 95.13 sq. m.) South wing: North wing: 654 sq. ft. (60.76 sq. m.) TOTAL: 1,678 sq. ft. (155.89 sq. m.)