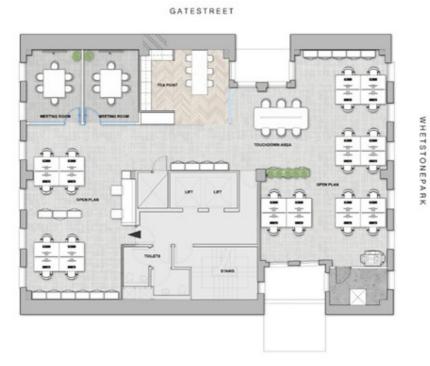

#### **1** DESCRIPTION

A rare opportunity to occupy the entire 3rd floor comprising of 2,222 sq ft at 3-4 Lincoln's Inn Fields. The refurbished 3rd floor benefits from stunning views over Lincoln's Inn Fields.

### AVAILABILITY

| FLOOR       | SIZE (SQ FT) | AVAILABILITY |
|-------------|--------------|--------------|
| Third Floor | 2,222        | Available    |
| TOTAL       | 2,222        |              |