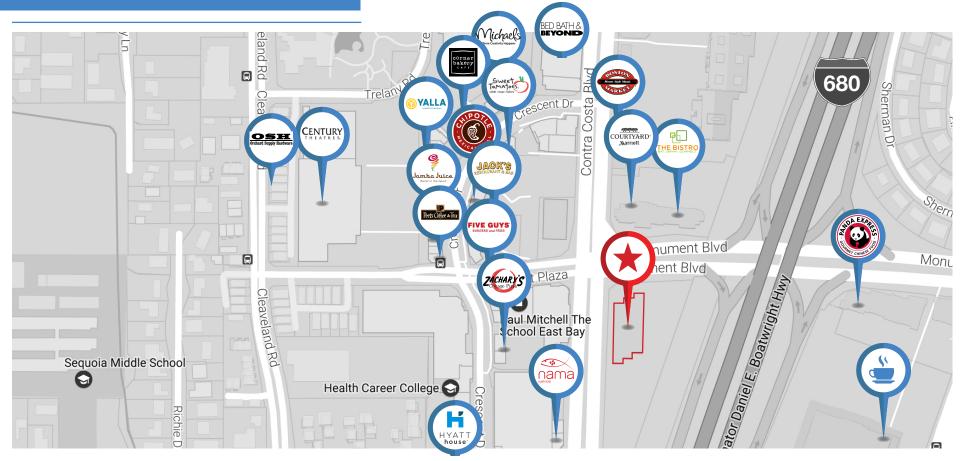

#### THE TERRACES -2300 CONTRA COSTA BLVD., PLEASANT HILL, CA 94523









## **PROPERTY** HIGHLIGHTS

- Free abundant covered and surface parking
- On-site property management office
- On-site conference room
- On-site fitness facility
- Locker room and shower facilities
- Walking distance from local cuisine
- Close proximity to I-680 on/off ramps









# FLOOR PLANS

**SUITE** 310 ±3,373 RSF



THIRD FLOOR

NOT TO SCALE







# FLOOR PLANS

#### 6TH FLOOR 14,858 SF DIVISIBLE









### **AMENITIES** MAP









## LEASING INFORMATION:

Adam Ebner First Vice President +1 925 251 4606 adam.ebner@cbre.com Lic. 01213890 Kirk Beebe Senior Vice President +1 925 251 4611 kirk.beebe@cbre.com Lic. 00854169



© 2018 CBRE, Inc. The information contained in this document has been obtained from sources believed reliable. While CBRE, Inc. does not doubt its accuracy, CBRE, Inc. has not verified it and makes no guarantee, warranty or representation about it. It is your responsibility to independently confirm its accuracy and completeness. Any projections, opinions, assumptions or estimates used are for example only and do not represent the current or future performance of the property. The value of this transaction to you depends on tax and other factors which should be evaluated by your tax, financial