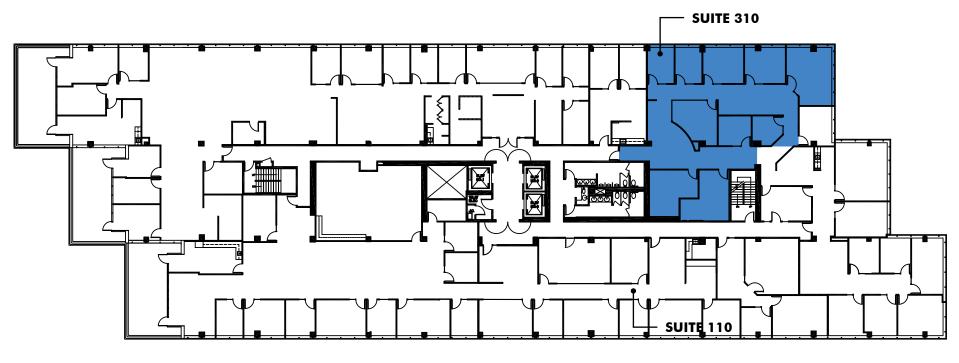

# FLOOR PLANS

**SUITE** 310 ±3,373 RSF

THIRD FLOOR

NOT TO SCALE

# FLOOR PLANS