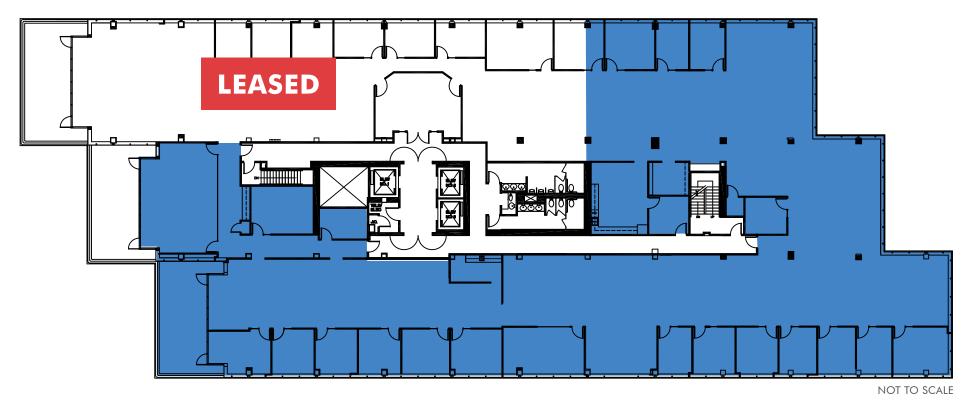

#### THE TERRACES -2300 CONTRA COSTA BLVD., PLEASANT HILL, CA 94523









## **PROPERTY** HIGHLIGHTS

- Free abundant covered and surface parking
- On-site property management office
- On-site conference room
- On-site fitness facility
- Locker room and shower facilities
- Walking distance from local cuisine
- Close proximity to I-680 on/off ramps









# FLOOR PLANS

**SUITE** 310 ±3,373 RSF



THIRD FLOOR

NOT TO SCALE







# FLOOR PLANS

#### 6TH FLOOR 14,858 SF DIVISIBLE









### **AMENITIES** MAP









## LEASING INFORMATION:

Adam Ebner First Vice President +1 925 251 4606 adam.ebner@cbre.com Lic. 01213890 Kirk Beebe Senior Vice President +1 925 251 4611 kirk.beebe@cbre.com Lic. 00854169



© 2018 CBRE, Inc. The information contained in this document has been obtained from sources believed reliable. While CBRE, Inc. does not doubt its accuracy, CBRE, Inc. has not verified it and makes no guarantee, warranty or representation about it. It is your responsibility to independently confirm its accuracy and completeness. Any projections, opinions, assumptions or estimates used are for example only and do not represent the current or future performance of the property. The value of this transaction to you depends on tax and other factors which should be e