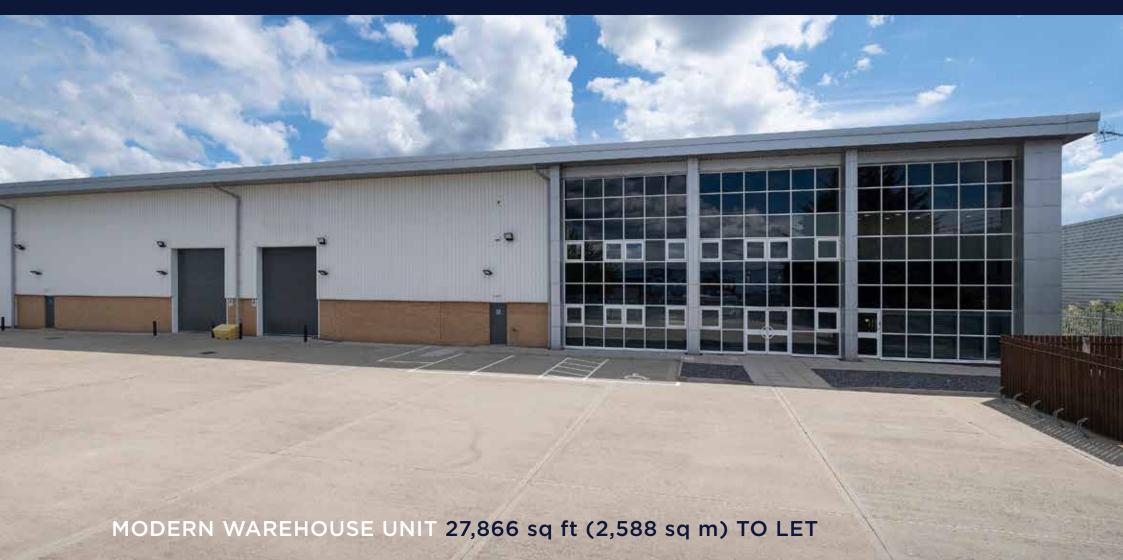

64-66 ALPINE WAY • BECKTON E6 6LL

64-66 ALPINE WAY • BECKTON E6

Alpine Point is a refurbished semi-detached single storey warehouse with ground and first floor office and welfare facilities. It is situated on Alpine Way, which is the spine road on The London Industrial Park in Beckton, and links directly to Woolwich Manor Way (A117) giving direct access to the A13 Newham Way, the A406 North Circular Road and M11 (J4), together with the M25 (J30/31) to the East and Docklands, Canary Wharf and the City of London to the West.

# ACCOMMODATION

|                           | Sq ft<br>(GIA) | Sq m<br>(GIA) |
|---------------------------|----------------|---------------|
| Ground Floor<br>Warehouse | 26,484         | 2,460         |
| First Floor<br>Offices    | 1,382          | 128           |
| Total                     | 27,866         | 2,588         |