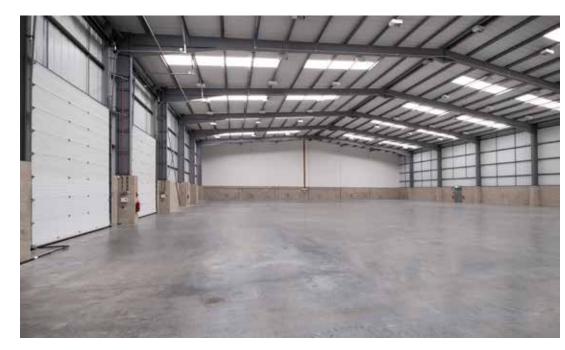

# SPECIFICATION

- Steel Portal Frame
- 8.1 m min eaves height
- 10.1m to ridge
- 3 phase Power Supply
- 2 Full height electric loading doors
- Separate Personnel entrance
- Refurbished Ground and First Floor offices
- Double Glazed Windows
- Secure Fenced and Gated Yard
- Extensive car and lorry parking
- Minimum yard depth 22m