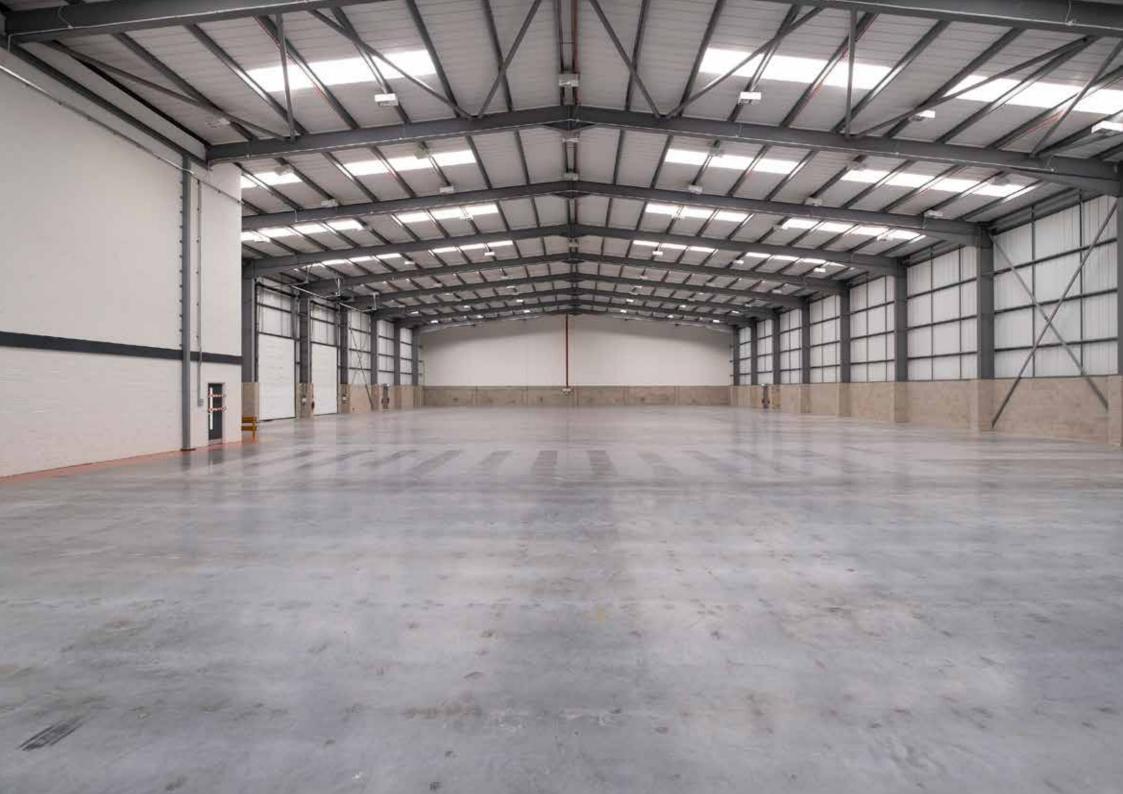

# SPECIFICATION

- Steel Portal Frame
- 8.1 m min eaves height
- 10.1m to ridge
- 3 phase Power Supply
- 2 Full height electric loading doors
- Separate Personnel entrance
- Refurbished Ground and First Floor offices
- Double Glazed Windows
- Secure Fenced and Gated Yard
- Extensive car and lorry parking
- Minimum yard depth 22m

# ACCOMMODATION

|                           | Sq ft<br>(GIA) | Sq m<br>(GIA) |
|---------------------------|----------------|---------------|
| Ground Floor<br>Warehouse | 26,484         | 2,460         |
| First Floor<br>Offices    | 1,382          | 128           |
| Total                     | 27,866         | 2,588         |