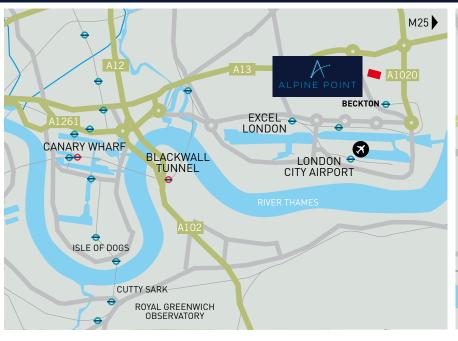

64-66 ALPINE WAY • BECKTON E6 6LL

64-66 ALPINE WAY • BECKTON E6

Alpine Point is a refurbished semi-detached single storey warehouse with ground and first floor office and welfare facilities. It is situated on Alpine Way, which is the spine road on The London Industrial Park in Beckton, and links directly to Woolwich Manor Way (A117) giving direct access to the A13 Newham Way, the A406 North Circular Road and M11 (J4), together with the M25 (J30/31) to the East and Docklands, Canary Wharf and the City of London to the West.

## LOCATION

The property is situated on Alpine Way, which is the spine road on The London Industrial Park in Beckton, and links directly to Woolwich Manor Way (A117) giving direct access to the A13 Newham Way, the A406 North Circular Road and M11 (J4), together with the M25 (J30/31) to the East and Docklands, Canary Wharf and the City of London to the West.

Main bus routes pass along Woolwich Manor Way to Beckton DLR Station which is around 400m, less than 10 minutes walk to the south. Barking Town Centre is approximately 3 miles away which provides C2C rail services to London Fenchurch and Liverpool Street Stations together with an underground service (District/Hammersmith & City) and overground service to Gospel Oak.