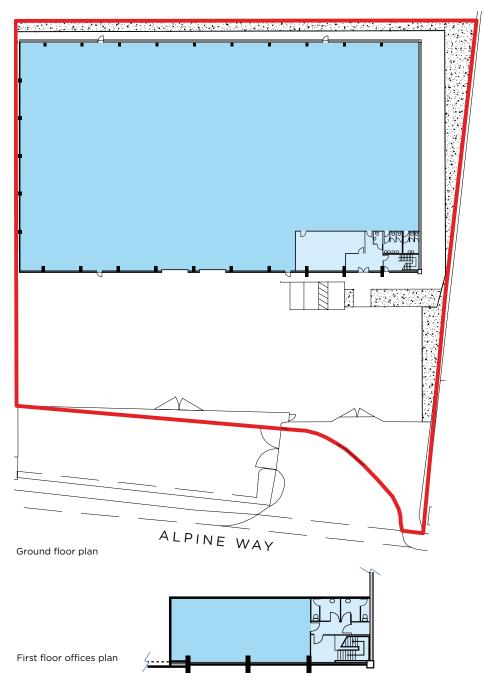

# ACCOMMODATION

|                           | Sq ft<br>(GIA) | Sq m<br>(GIA) |
|---------------------------|----------------|---------------|
| Ground Floor<br>Warehouse | 26,484         | 2,460         |
| First Floor<br>Offices    | 1,382          | 128           |
| Total                     | 27,866         | 2,588         |