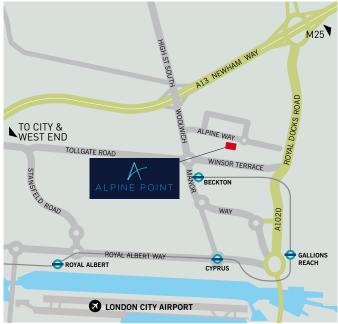

64-66 ALPINE WAY • BECKTON E6 6LL

64-66 ALPINE WAY • BECKTON E6

Alpine Point is a refurbished semi-detached single storey warehouse with ground and first floor office and welfare facilities. It is situated on Alpine Way, which is the spine road on The London Industrial Park in Beckton, and links directly to Woolwich Manor Way (A117) giving direct access to the A13 Newham Way, the A406 North Circular Road and M11 (J4), together with the M25 (J30/31) to the East and Docklands, Canary Wharf and the City of London to the West.

## LOCATION

The property is situated on Alpine Way, which is the spine road on The London Industrial Park in Beckton, and links directly to Woolwich Manor Way (A117) giving direct access to the A13 Newham Way, the A406 North Circular Road and M11 (J4), together with the M25 (J30/31) to the East and Docklands, Canary Wharf and the City of London to the West.

Main bus routes pass along Woolwich Manor Way to Beckton DLR Station which is around 400m, less than 10 minutes walk to the south. Barking Town Centre is approximately 3 miles away which provides C2C rail services to London Fenchurch and Liverpool Street Stations together with an underground service (District/Hammersmith & City) and overground service to Gospel Oak.