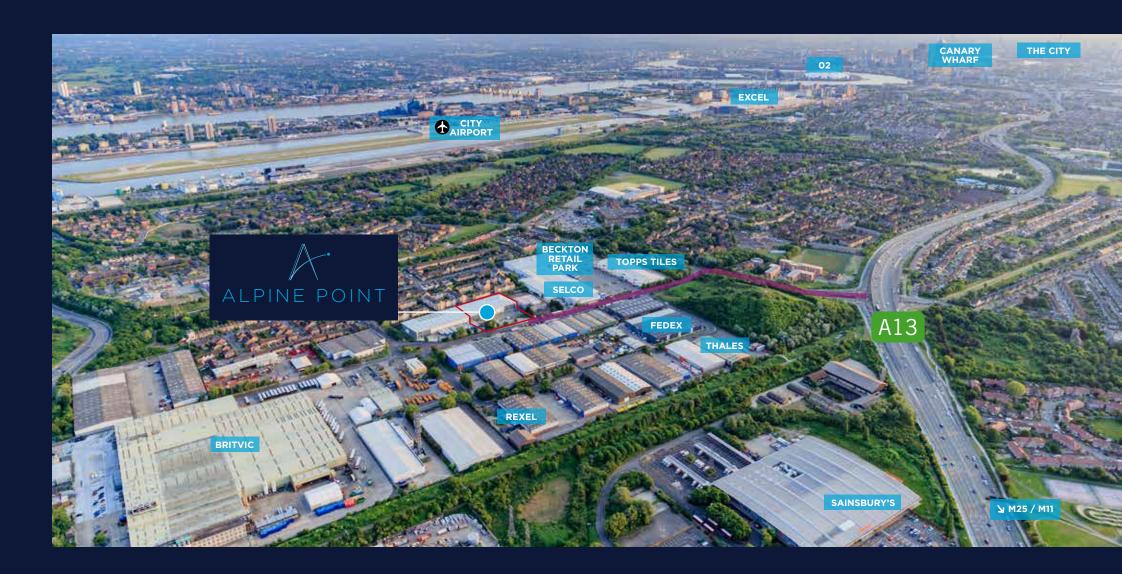

## LOCATION

The property is situated on Alpine Way, which is the spine road on The London Industrial Park in Beckton, and links directly to Woolwich Manor Way (A117) giving direct access to the A13 Newham Way, the A406 North Circular Road and M11 (J4), together with the M25 (J30/31) to the East and Docklands, Canary Wharf and the City of London to the West.

Main bus routes pass along Woolwich Manor Way to Beckton DLR Station which is around 400m, less than 10 minutes walk to the south. Barking Town Centre is approximately 3 miles away which provides C2C rail services to London Fenchurch and Liverpool Street Stations together with an underground service (District/Hammersmith & City) and overground service to Gospel Oak.

#### M25 COMMUNICATIONS

| BY CAR              | <b>'</b> A' |
|---------------------|-------------|
| City                | 7.8 miles   |
| Canary Wharf        | 4.8 miles   |
| A406 North Circular | 1.4 miles   |
| M11                 | 6.7 miles   |
| M25                 | 13.9 miles  |
| London Gateway Port | 20.5 miles  |
| Felixstowe Port     | 85.9 miles  |

| TRANSPORT LINKS |         |              |               |
|-----------------|---------|--------------|---------------|
| Beckton DLR     | 0.5 mls | 10 mins walk | 2 mins drive  |
| Barking Rail    | 2.9 mls | 54 mins walk | 8 mins drive  |
| West Ham        | 3.6 mls | 59 mins walk | 10 mins drive |
| Canning Town    | 3.0 mls | 60 mins walk | 7 mins drive  |