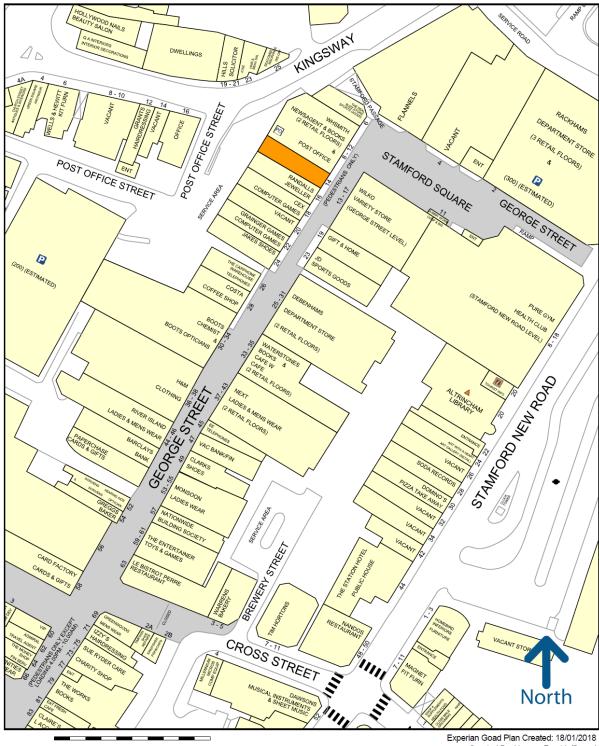

### **LOCATION**

The property is situated in the towns primary shopping area in Stamford Quarter. Other nearby retailers include House of Fraser, H&M, Next, Flannels and Waterstones.

An extract from the street plan is attached upon which the property is highlighted.

# 020 7499 5399 / hrhretail.com

Created By: Harmer Ray Hoffbrand

Copyright and confidentiality Experian, 2017. © Crown copyright and database rights 2017. OS 100019885

50 metres

For more information on our products and services: w.experian.co.uk/goad | goad.sales@uk.experian.com | 0845 601 6011