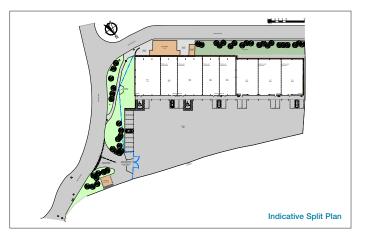

## Accommodation

The units are make available from 2.020 sq ft with a clear internal eaves height of 5.2metres. Please note there is also scope to provide secure yard space from 0.46 – 1.17 acres should an occupier require.