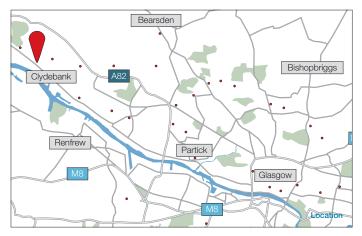

#### Location

Cable Depot Road Trading Estate is located just off the A814 Dumbarton Road approximately 0.5 miles west of Clydebank town centre and approximately eight miles west of Glasgow City Centre.

The estate benefits from convenient access to the M8 motorway as well as the Clyde Tunnel and Erskine Bridge. Excellent access to public transport links are also provided with numerous bus services operating on Dumbarton Road whilst Clydebank Railway Station is ten minute walk away east where regular trains services to Glasgow Central station are provided.