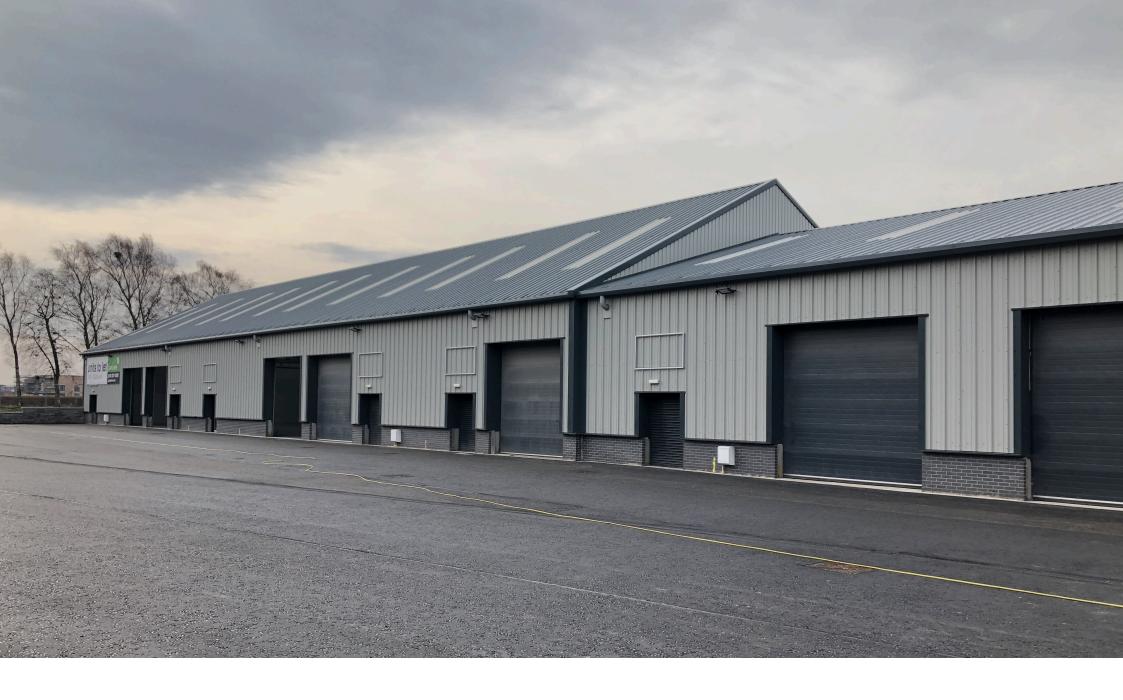

# Description

Cable Depot Road Trading Estate comprises a terrace of newly formed trade-counter/industrial units of steel portal frame construction with pitched roofs overlaid with new profile sheeting and light panels. Externally the units have been fully over-clad with insulated panels allowing for an attractive modern appearance.

#### Specification

The units are finished to an excellent standard benefitting from;

- over clad roofs
- 3 x phase electricity
- Gas supply
- Painted concrete floors
- New electrically operated vehicle access
- New personnel doors
- WC facilities
- Parking
- Communal yard space