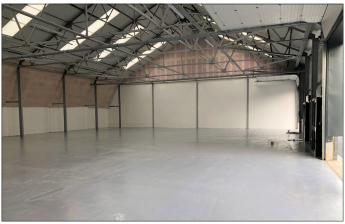

# Description

Cable Depot Road Trading Estate comprises a terrace of newly formed trade-counter/industrial units of steel portal frame construction with pitched roofs overlaid with new profile sheeting and light panels. Externally the units have been fully over-clad with insulated panels allowing for an attractive modern appearance.

## Accommodation

The units are make available from 2.020 sq ft with a clear internal eaves height of 5.2metres. Please note there is also scope to provide secure yard space from 0.46 – 1.17 acres should an occupier require.