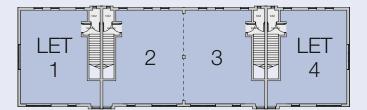

almondsbury businesscentre

## **TO LET** First Floor Offices

750 - 1,731 sq.ft. (69.9 - 160.8 sq.m.)

**Bredon House** 

www.almondsburybusinesscentre.co.uk

## **Bredon House**





First Floor Office Plan



## Specification

The building has been refurbished to a high standard to provide some of the best quality accommodation in the area.

The specification includes:

- New suspended ceilings with modern LED lighting
- · Newly redecorated and re-carpeted with contemporary finishes
- Gas fired central heating
- Newly refurbished WCs
- Allocated on site parking
- New external doors
- EPC rating C (56)







0117 317 1000 www.alderking.com Tom Dugay tdugay@alderking.com

Rebecca Harries rharries@alderking.com

Important Notice. These particulars do not constitute any offer or contract and although they are believed to be correct their accuracy cannot be guaranteed and they are expressly excluded from any contract. HD1507/AK/HTC/Hollister 12/18.

htc.uk.com

Lizzie B