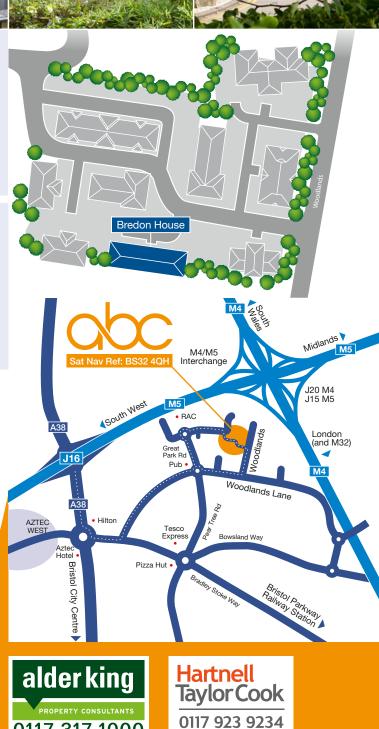

almondsbury businesscentre

## **TO LET** First Floor Offices

750 - 1,731 sq.ft. (69.9 - 160.8 sq.m.)

**Bredon House** 

www.almondsburybusinesscentre.co.uk

## **Bredon House**





First Floor Office Plan



## Specification

The building has been refurbished to a high standard to provide some of the best quality accommodation in the area.

The specification includes:

- New suspended ceilings with modern LED lighting
- · Newly redecorated and re-carpeted with contemporary finishes
- Gas fired central heating
- Newly refurbished WCs
- Allocated on site parking
- New external doors
- EPC rating C (56)







0117 317 1000 www.alderking.com Tom Dugay tdugay@alderking.com

Rebecca Harries rharries@alderking.com

Important Notice. These particulars do not constitute any offer or contract and although they are believed to be correct their accuracy cannot be guaranteed and they are expressly excluded from any contract. HD1507/AK/HTC/Hollister 12/18.

htc.uk.com

Lizzie Boswell

**Chris Grazier**