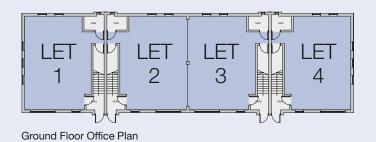

almondsbury businesscentre

## **TO LET** First Floor Offices

750 - 1,731 sq.ft. (69.9 - 160.8 sq.m.)

**Bredon House** 

www.almondsburybusinesscentre.co.uk

## **Bredon House**





First Floor Office Plan



## Specification

The building has been refurbished to a high standard to provide some of the best quality accommodation in the area.

The specification includes:

- New suspended ceilings with modern LED lighting
- · Newly redecorated and re-carpeted with contemporary finishes
- Gas fired central heating
- Newly refurbished WCs
- Allocated on site parking
- New external doors
- EPC rating C (56)







0117 317 1000 www.alderking.com Tom Dugay tdugay@alderking.com

Rebecca Harries rharries@alderking.com

Important Notice. These particulars do not constitute any offer or contract and although they are believed to be correct their accuracy cannot be guaranteed and they are expressly excluded from any contract. HD1507/AK/HTC/Hollister 12/18.

htc.uk.com

Lizzie Boswell

**Chris Grazier**