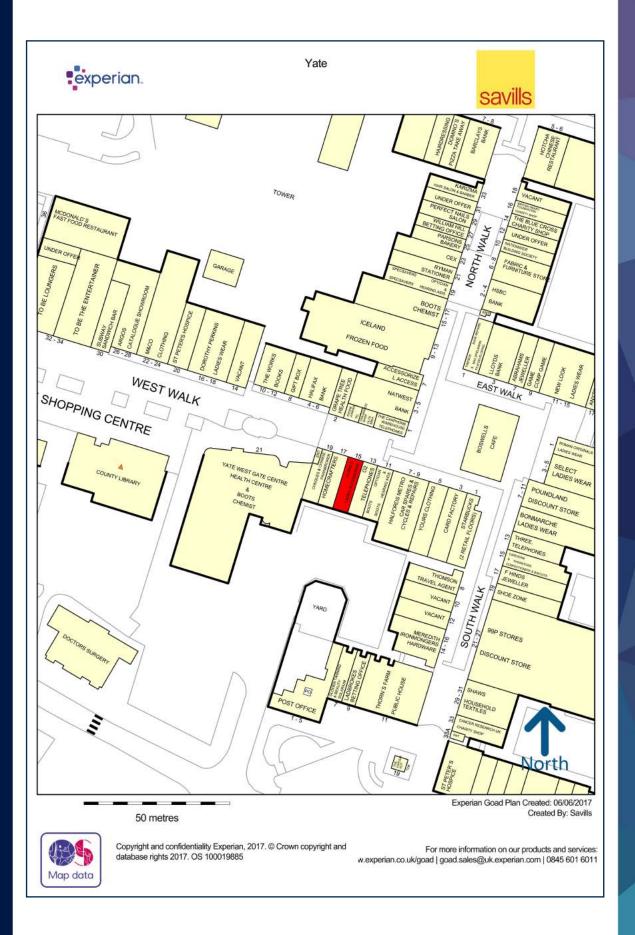

# 15 West Walk

#### **Accommodation**

The premises comprise a ground floor lock-up shop and provide the following approximate net internal floor areas:

Ground Floor: 92.53 sq m 996 sq ft