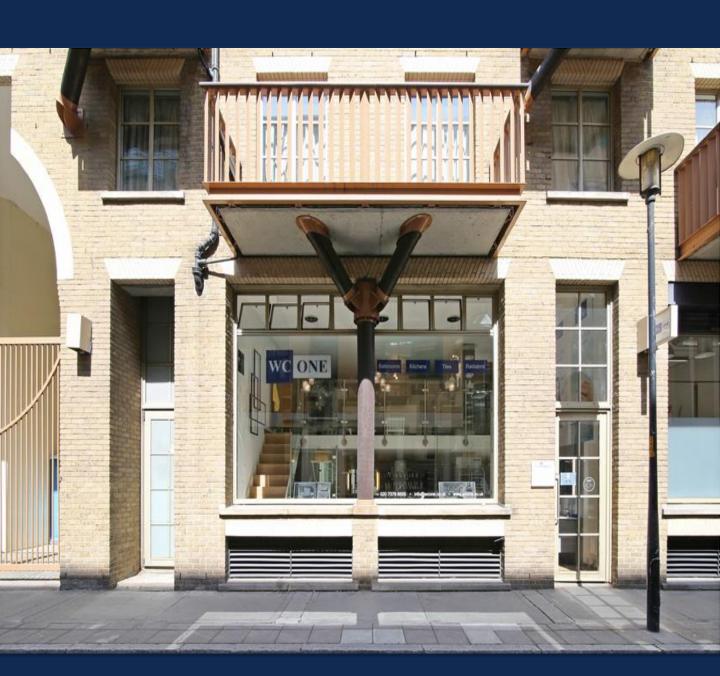

### DESCRIPTION

This property is split between a ground floor, a mezzanine and has modern fixtures throughout-including laminate flooring, the toilet on the ground floor and a glass balustrade staircase. The mezzanine contains a partitioned office with storage space. With a 5 metre frontage, the unit benefits from plenty of natural light.