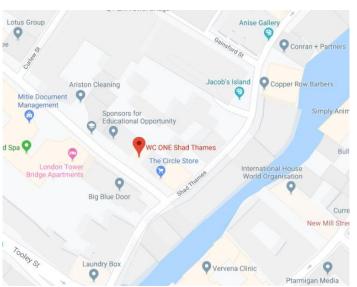

### **LOCATION**

The property is located on Shad Thames which connects to Tower Bridge Road via Queen Elizabeth Street. It forms part of 'The Circle' which is a mixed commercial and residential area that could appeal to businesses from a variety of use classes.