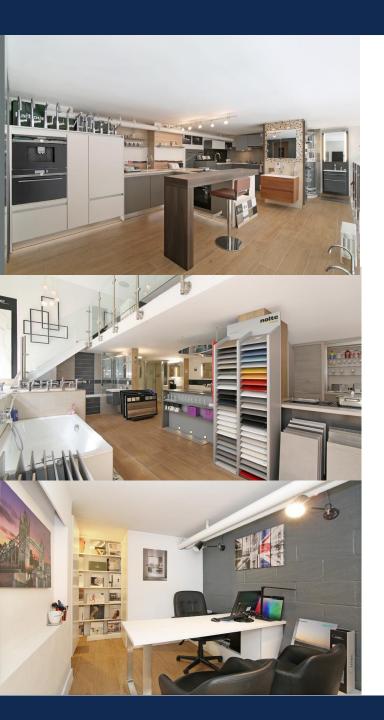

### DESCRIPTION

This property is split between a ground floor, a mezzanine and has modern fixtures throughout-including laminate flooring, the toilet on the ground floor and a glass balustrade staircase. The mezzanine contains a partitioned office with storage space. With a 5 metre frontage, the unit benefits from plenty of natural light.