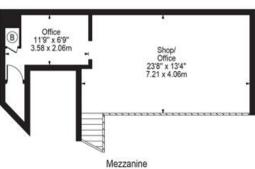

### DESCRIPTION

This property is split between a ground floor, a mezzanine and has modern fixtures throughout-including laminate flooring, the toilet on the ground floor and a glass balustrade staircase. The mezzanine contains a partitioned office with storage space. With a 5 metre frontage, the unit benefits from plenty of natural light.

| Size                | sq. ft | sq.ft |
|---------------------|--------|-------|
| <b>Ground floor</b> | 520.2  | 48.33 |
| Mezzanine           | 318.92 | 26.63 |
| Office              | 82.11  | 7.63  |
| Ancillary           | 68.77  | 6.4   |
| Total               | 990    | 92    |