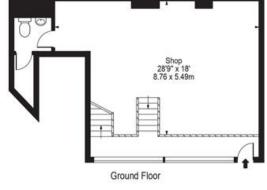

### DESCRIPTION

This property is split between a ground floor, a mezzanine and has modern fixtures throughout-including laminate flooring, the toilet on the ground floor and a glass balustrade staircase. The mezzanine contains a partitioned office with storage space. With a 5 metre frontage, the unit benefits from plenty of natural light.

| Size                | sq. ft | sq.ft |
|---------------------|--------|-------|
| <b>Ground floor</b> | 520.2  | 48.33 |
| Mezzanine           | 318.92 | 26.63 |
| Office              | 82.11  | 7.63  |
| Ancillary           | 68.77  | 6.4   |
| Total               | 990    | 92    |