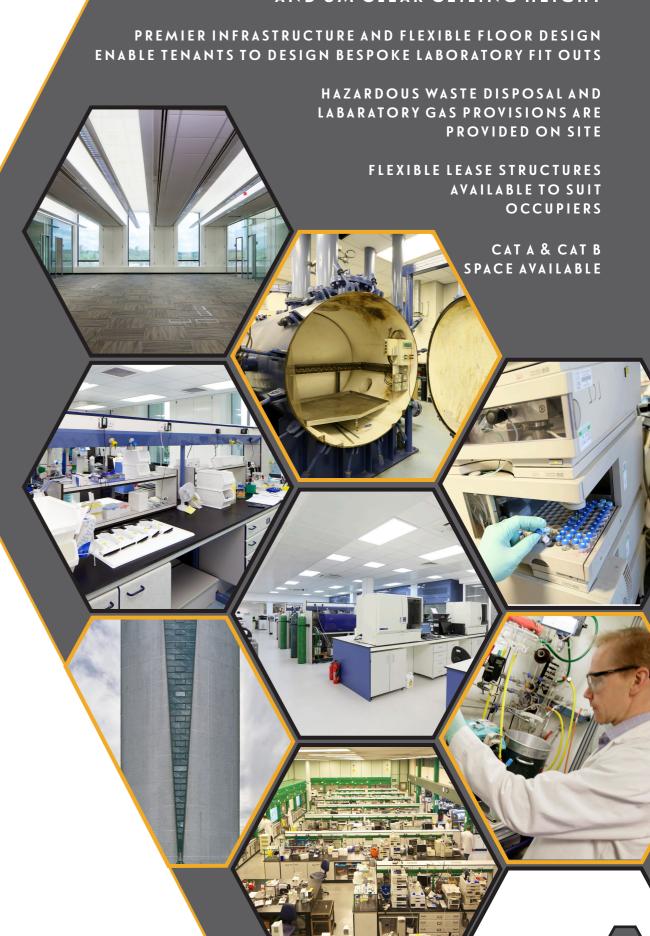

### **SPECIFICATION**

- FULLY MANNED RECEPTION
- 24/7 SECURITY
- RESTAURANT & CORPORATE CATERING
- COFFEE SHOP
- GYM WITH LUNCHTIME, EVENING & WEEKEND CLASSES
- SHOWER FACILITIES
- SECURE BICYCLE STORAGE
- FULL ACCESS RAISED FLOORS
- 44 RISERS PER FLOOR
- . 3M CLEAR CEILING HEIGHT
- NO COLUMNS = HIGHLY FLEXIBLE FLOOR PLATES
- · CATA & CAT B SPACE AVAILABLE
- 550 SECURE PARKING SPACES ON SITE

# **OFFICES**

HEXAGON TOWER OFFERS UNITS FROM 100SQFT UP TO 10,500 SQFT

HEXAGON'S UNIQUE DESIGN PROVIDES OPEN PLAN FLOOR PLATES WITHOUT PILLARS. FOR OCCUPIERS THIS MEANS A HIGHLY FLEXIBLE OFFICE WITH DUAL ASPECT LIGHT

# LABORATORIES

FLOORS OF UP UP 10,500 SQFT WITH 44 RISERS
AND 3M CLEAR CEILING HEIGHT