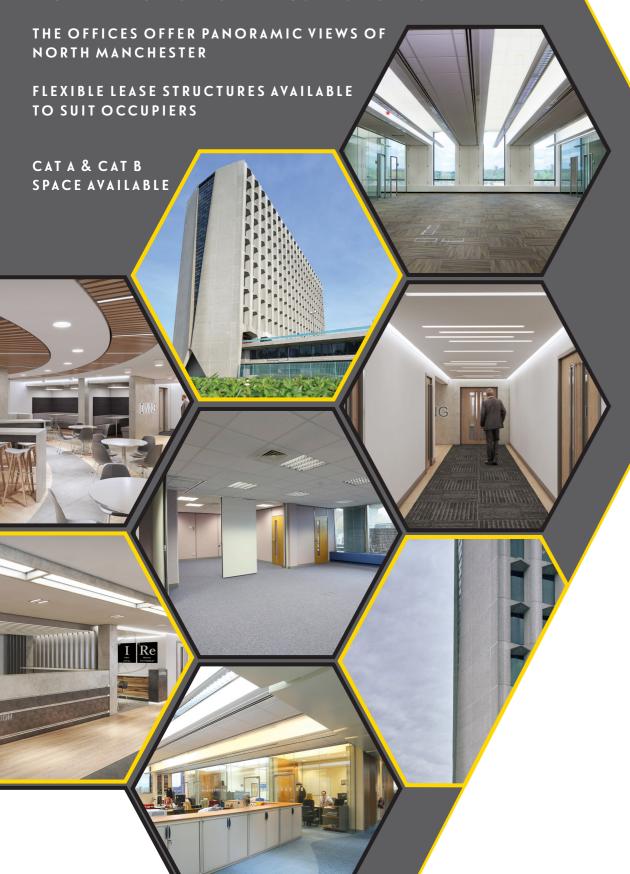

# **OFFICES**

HEXAGON TOWER OFFERS UNITS FROM 100SQFT UP TO 10,500 SQFT

HEXAGON'S UNIQUE DESIGN PROVIDES OPEN PLAN FLOOR PLATES WITHOUT PILLARS. FOR OCCUPIERS THIS MEANS A HIGHLY FLEXIBLE OFFICE WITH DUAL ASPECT LIGHT

# LABORATORIES

FLOORS OF UP UP 10,500 SQFT WITH 44 RISERS
AND 3M CLEAR CEILING HEIGHT