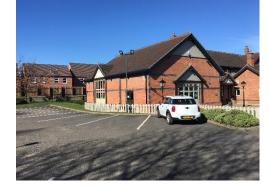

#### LOCATION

The former Play Barn has excellent visibility to the main A52 on the western side of Grantham Town Centre being circa half a mile from its junction with the main A1.

#### ACCESS

The Play Barn itself is attached to the Muddle Go Nowhere Restaurant and is accessed via an internal corridor.

#### DESCRIPTON/ACCOMODATION

The Play Barn is of steel frame construction and comprises of the following approximate floor areas:-

Ground Floor Area 189.81m<sup>2</sup> 2,041 sq ft

There are 100 shared car parking spaces for the Play Barn and the restaurant.