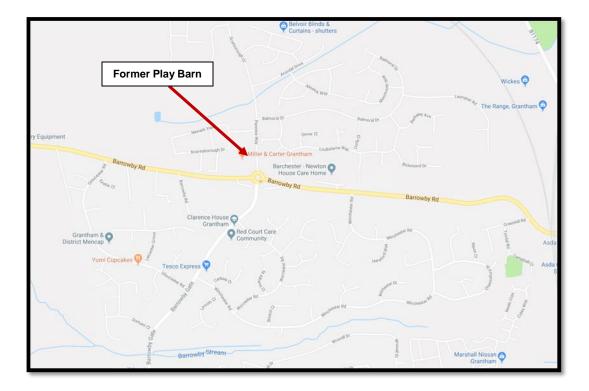

#### LOCATION

The former Play Barn has excellent visibility to the main A52 on the western side of Grantham Town Centre being circa half a mile from its junction with the main A1.