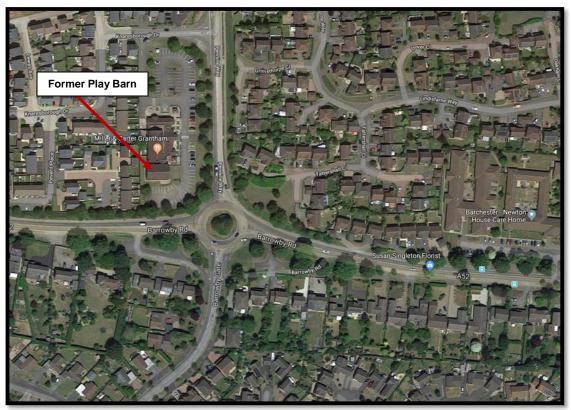

#### LOCATION

The former Play Barn has excellent visibility to the main A52 on the western side of Grantham Town Centre being circa half a mile from its junction with the main A1.